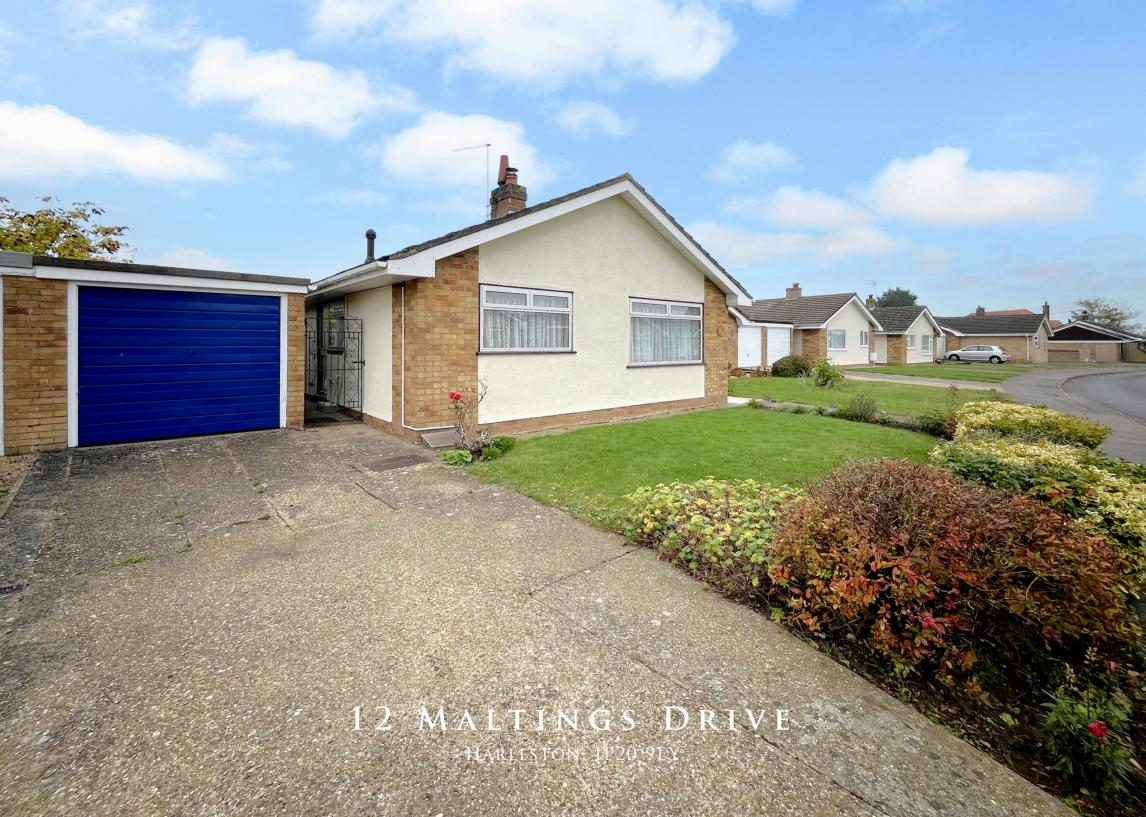

### **PROPERTY**

The property is a well-maintained detached bungalow located within walking distance of a variety of amenities. It has a detached garage and a driveway for parking. It has a generous sized garden and two double bedrooms.

The rear garden is very private and low maintenance being part patio and laid lawn. It also has a side gate for access and the garage can be accessed via a back door leading into the garden.