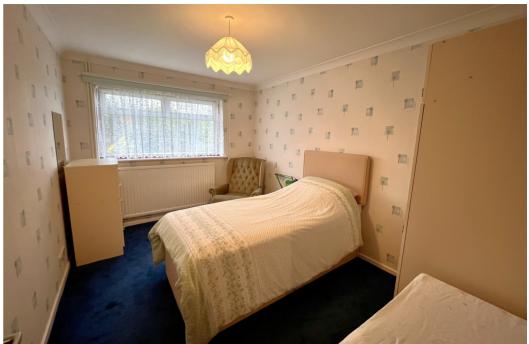

There are entrance doors to either side of the property. One enters the hall, and the other enters the kitchen. The kitchen has had new flooring recently laid and is spacious enough to have room for a dining table too. The layout has a great flow to it with a door from the kitchen through to the lounge, currently set up as a lounge/diner. There are two spacious bedrooms, plus a bathroom and separate W.C.