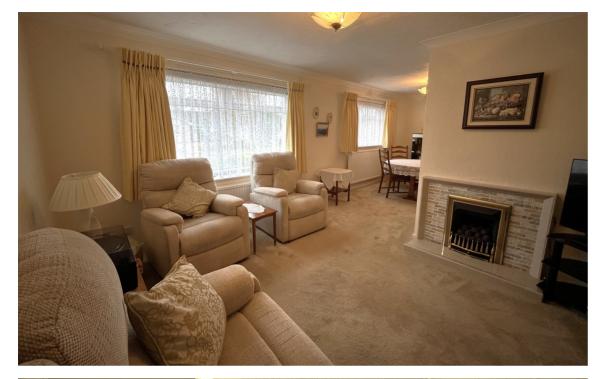

There are entrance doors to either side of the property. One enters the hall, and the other enters the kitchen. The kitchen has had new flooring recently laid and is spacious enough to have room for a dining table too. The layout has a great flow to it with a door from the kitchen through to the lounge, currently set up as a lounge/diner. There are two spacious bedrooms, plus a bathroom and separate W.C.