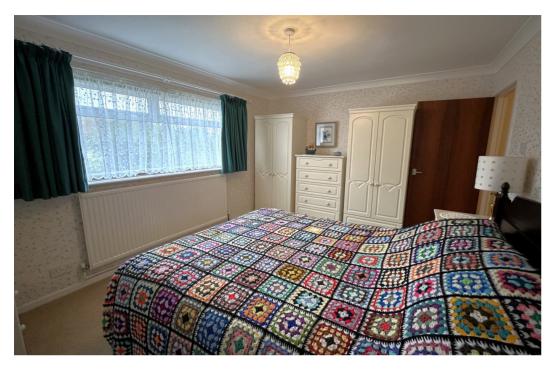

There are entrance doors to either side of the property. One enters the hall, and the other enters the kitchen. The kitchen has had new flooring recently laid and is spacious enough to have room for a dining table too. The layout has a great flow to it with a door from the kitchen through to the lounge, currently set up as a lounge/diner. There are two spacious bedrooms, plus a bathroom and separate W.C.