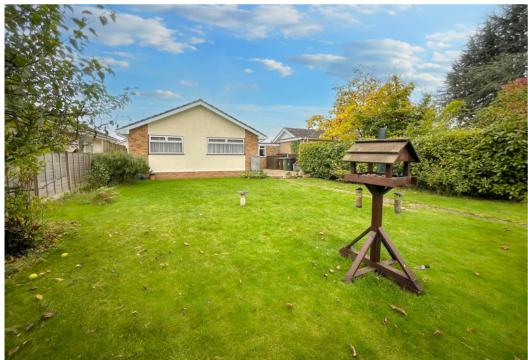

The rear garden is very private and low maintenance being part patio and laid lawn. It also has a side gate for access and the garage can be accessed via a back door leading into the garden.