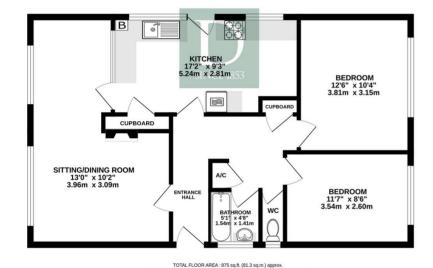

There are entrance doors to either side of the property. One enters the hall, and the other enters the kitchen. The kitchen has had new flooring recently laid and is spacious enough to have room for a dining table too. The layout has a great flow to it with a door from the kitchen through to the lounge, currently set up as a lounge/diner. There are two spacious bedrooms, plus a bathroom and separate W.C.

### **VIEWING**

Viewing is strictly by arrangement with the vendors' agent Durrants, please call 01379 852217.

GROUND FLOOR 875 sq.ft. (81.3 sq.m.) approx.

Residential Agricultural Commercial On Site Auctions Property Management Building Consultancy Auction Rooms Holiday Cottages