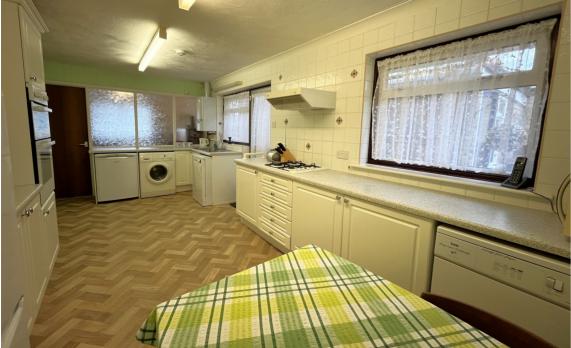

There are entrance doors to either side of the property. One enters the hall, and the other enters the kitchen. The kitchen has had new flooring recently laid and is spacious enough to have room for a dining table too. The layout has a great flow to it with a door from the kitchen through to the lounge, currently set up as a lounge/diner. There are two spacious bedrooms, plus a bathroom and separate W.C.