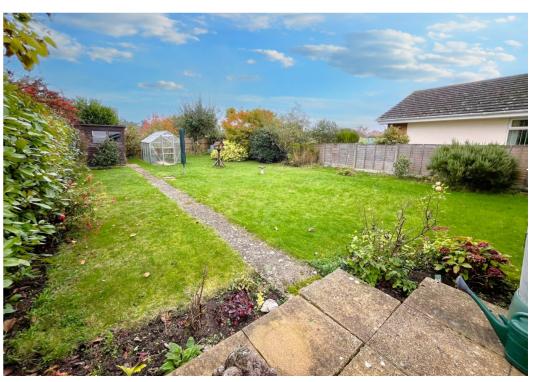

The rear garden is very private and low maintenance being part patio and laid lawn. It also has a side gate for access and the garage can be accessed via a back door leading into the garden.