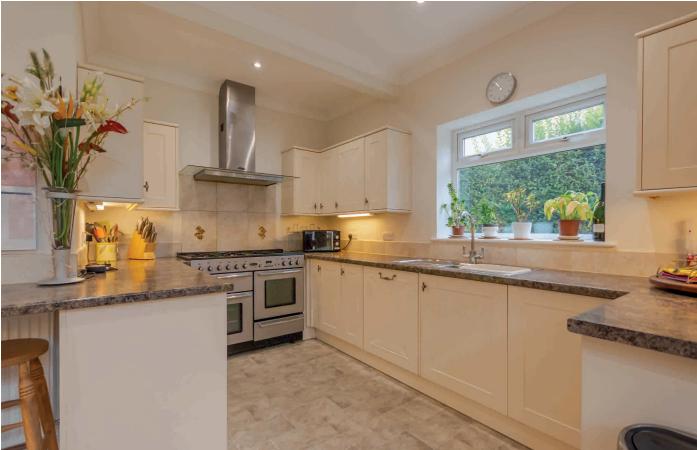

## **DINING KITCHEN**

A stunning open plan kitchen and dining area with skylight windows and glazed doors overlooking the garden. The kitchen comprises a range of fitted wall and base units with integrated dishwasher and fridge. Range cooker.