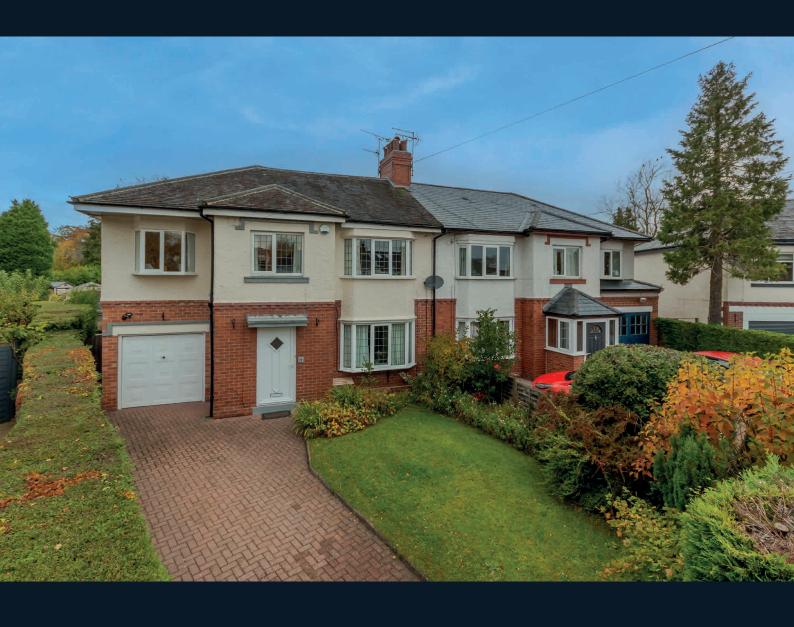

VERITY FREARSON

11 ST CATHERINES ROAD, HARROGATE, HG2 8JZ

OFFERS OVER £695,000

# II ST CATHERINES ROAD,

Harrogate, HG2 8JZ

A substantially extended five bedroomed semi-detached house occupying a substantial plot with good sized and attractive gardens and situated in this quiet position within this well regarded residential district close to the Stray and well served by excellent local amenities and schools.

This well presented property provides generous accommodation. On the ground floor there are two good sized reception rooms in addition to the stunning dining kitchen with doors leading to the garden. There is also a utility room and downstairs shower room. There is a large reception hall with stairs leading to the first floor where there are five good sized bedrooms, bathroom and ensuite. There is a loft ladder leading to the loft where there is further storage space. A particular feature of the property is the generous outside space. There is a driveway to the front which provides ample off-road parking and to the rear is an attractive and good sized garden with lawn and sitting areas with very well stocked borders.