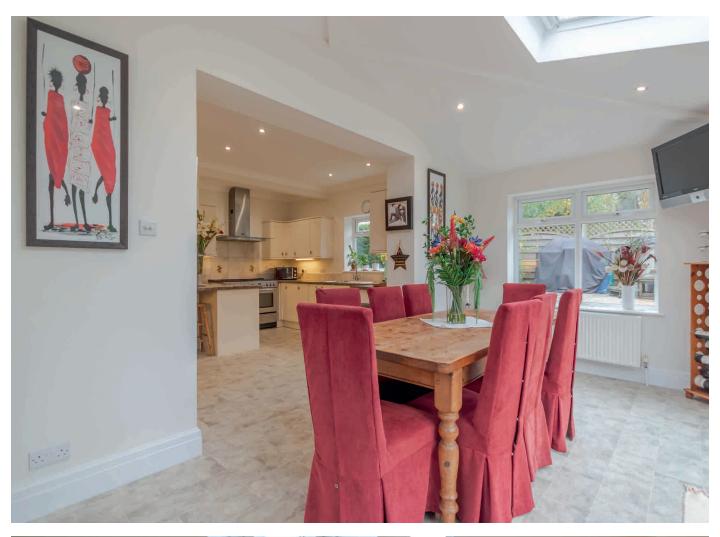

## **DINING KITCHEN**

A stunning open plan kitchen and dining area with skylight windows and glazed doors overlooking the garden. The kitchen comprises a range of fitted wall and base units with integrated dishwasher and fridge. Range cooker.