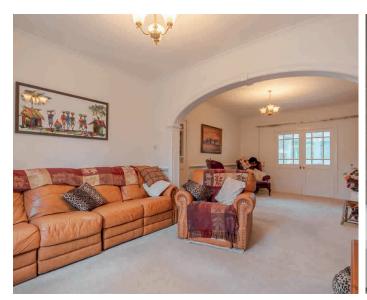

#### SITTING ROOM

A large reception room with bay window and feature fireplace with living flame gas fire. Space for sitting and dining areas if required.

#### **FAMILY ROOM**

A further reception room with glazed doors overlooking the garden. Skylight windows.