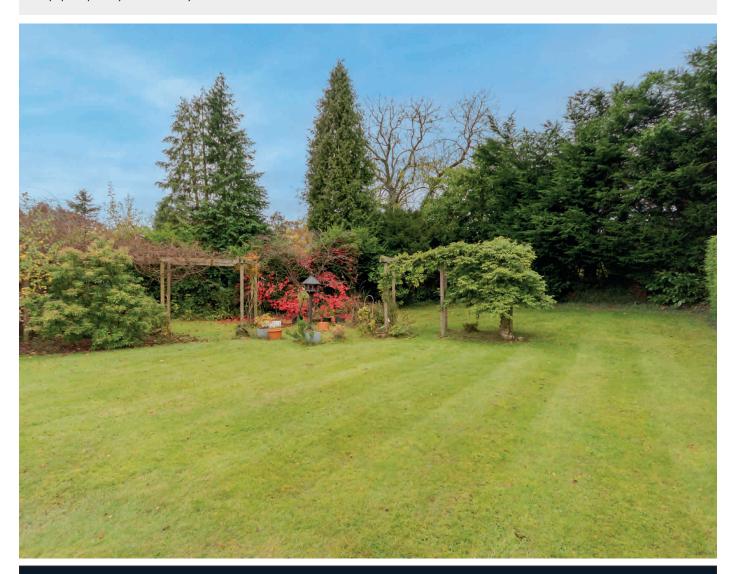

This well presented property provides generous accommodation. On the ground floor there are two good sized reception rooms in addition to the stunning dining kitchen with doors leading to the garden. There is also a utility room and downstairs shower room. There is a large reception hall with stairs leading to the first floor where there are five good sized bedrooms, bathroom and ensuite. There is a loft ladder leading to the loft where there is further storage space. A particular feature of the property is the generous outside space. There is a driveway to the front which provides ample off-road parking and to the rear is an attractive and good sized garden with lawn and sitting areas with very well stocked borders.

## **Outside**

A drive provides parking and leads to a store with garage door.

The property occupies a generous corner plot having a very good sized wrap around garden with large patio and well stocked planted borders. Two sheds and hot tub.