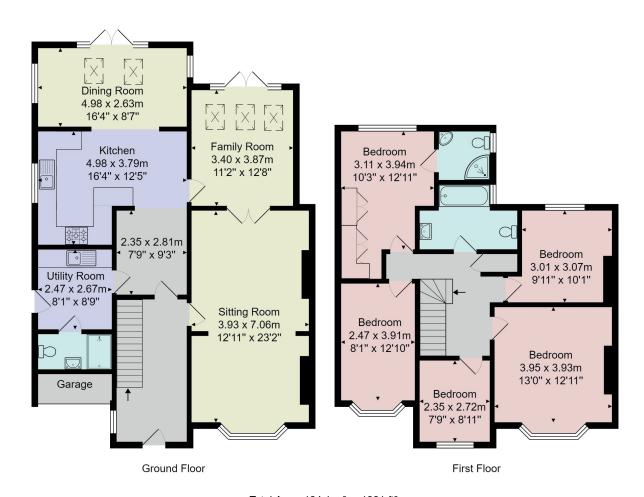

# FLOOR PLAN

Total Area: 184.1 m² ... 1981 ft²

All measurements are approximate and for display purposes only.

No liability is accepted by either the agency or Box Property Solutions Ltd as to the exact measurements of the rooms.

Box Property Solutions Ltd retains the copyright on this plan and allows agents to use it with agreed permission.