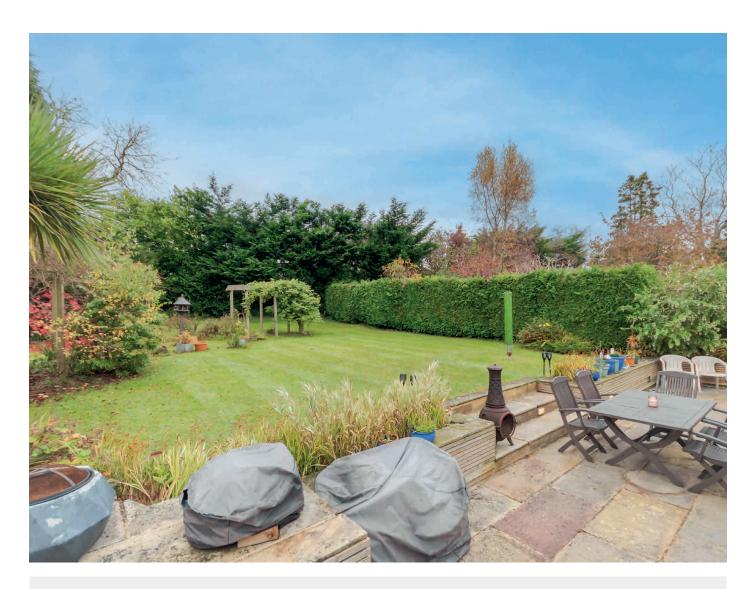

This well presented property provides generous accommodation. On the ground floor there are two good sized reception rooms in addition to the stunning dining kitchen with doors leading to the garden. There is also a utility room and downstairs shower room. There is a large reception hall with stairs leading to the first floor where there are five good sized bedrooms, bathroom and ensuite. There is a loft ladder leading to the loft where there is further storage space. A particular feature of the property is the generous outside space. There is a driveway to the front which provides ample off-road parking and to the rear is an attractive and good sized garden with lawn and sitting areas with very well stocked borders.

## **Outside**

A drive provides parking and leads to a store with garage door.

The property occupies a generous corner plot having a very good sized wrap around garden with large patio and well stocked planted borders. Two sheds and hot tub.