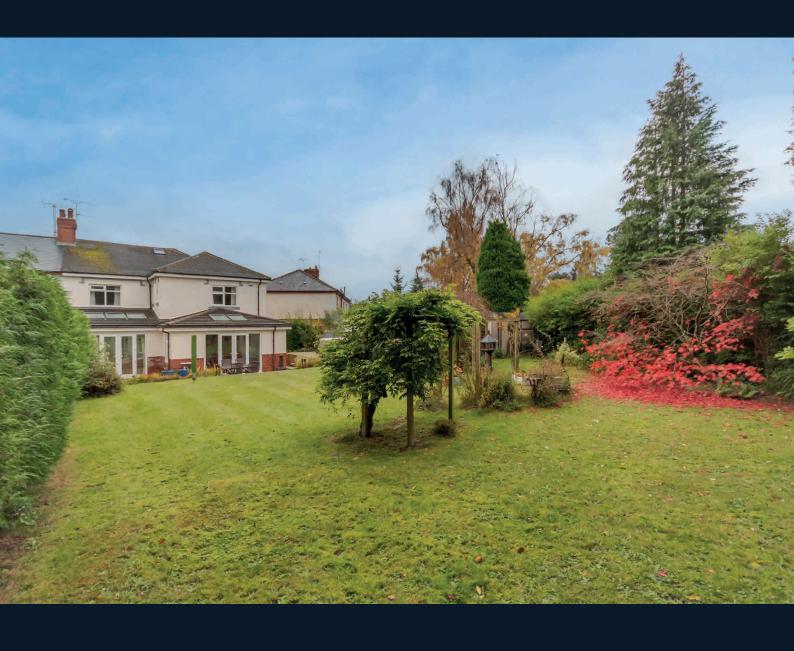

This well presented property provides generous accommodation. On the ground floor there are two good sized reception rooms in addition to the stunning dining kitchen with doors leading to the garden. There is also a utility room and downstairs shower room. There is a large reception hall with stairs leading to the first floor where there are five good sized bedrooms, bathroom and ensuite. There is a loft ladder leading to the loft where there is further storage space. A particular feature of the property is the generous outside space. There is a driveway to the front which provides ample off-road parking and to the rear is an attractive and good sized garden with lawn and sitting areas with very well stocked borders.

## **Outside**

A drive provides parking and leads to a store with garage door.

The property occupies a generous corner plot having a very good sized wrap around garden with large patio and well stocked planted borders. Two sheds and hot tub.