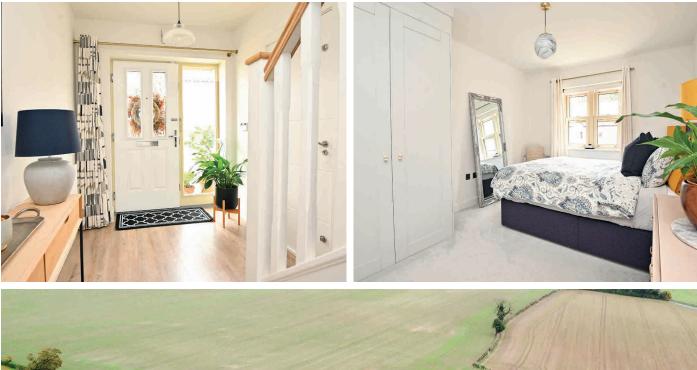

#### GROUND FLOOR RECEPTION HALL

A welcoming reception hall with Karndean flooring which continues throughout the entire ground floor.

#### FIRST FLOOR BEDROOM 1

A double bedroom with fitted wardrobes and en-suite shower room.

#### **Outside**

A block-paved drive provides parking and leads to a garage / store with electrically-operated door. To the rear of the property, there is an attractive south facing garden with lawn, patio, garden lighting and planted borders, enjoying a delightful open outlook over the surrounding countryside.