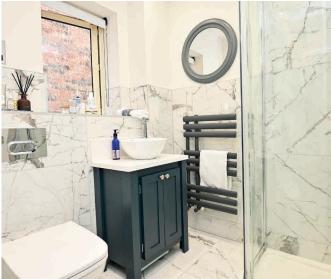

#### **EN-SUITE SHOWER ROOM**

A white modern suite comprising WC, washbasin set atop a vanity unit,. and shower. Tiled walls and floor. Heated towel rail.

#### **EN-SUITE SHOWER ROOM**

A modern white suite comprising WC, washbasin set atop a vanity unit and shower. Tiled walls and floor. Heated towel rail.