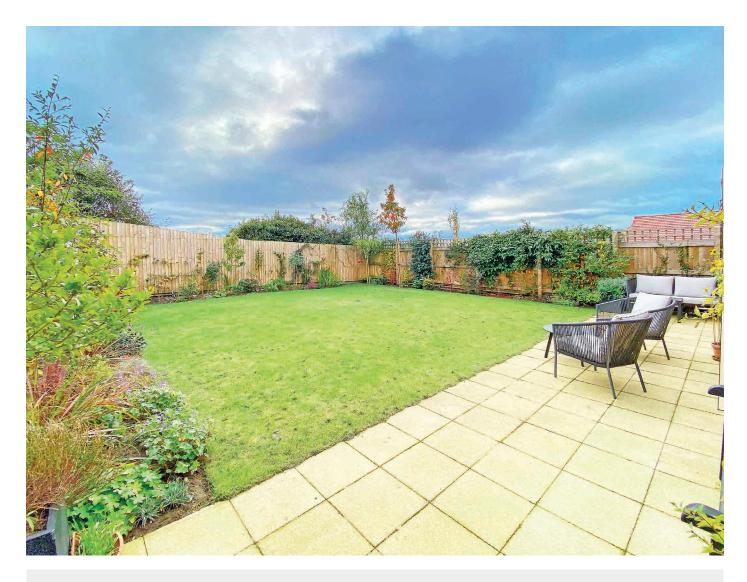

A driveway provides parking and leads to an integral garage / store. To the front there is a garden and to the rear of the property there is a good-sized south-facing garden with lawn, patio and planted borders enjoying an open aspect over adjoining countryside.

#### **Outside**

A block-paved drive provides parking and leads to a garage / store with electrically-operated door. To the rear of the property, there is an attractive south facing garden with lawn, patio, garden lighting and planted borders, enjoying a delightful open outlook over the surrounding countryside.