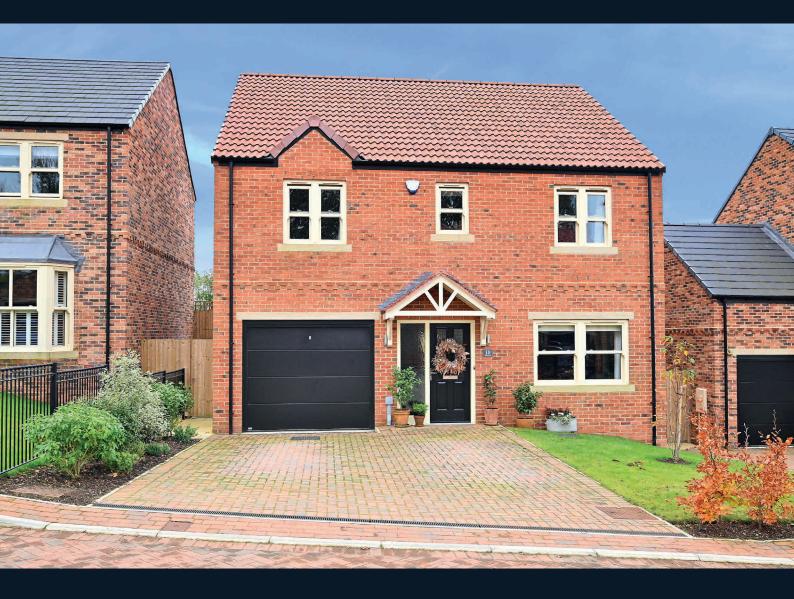

# A beautifully presented and very spacious five-bedroom detached home with attractive south- facing garden having a delightful open aspect over countryside, situated within this desirable village located between Harrogate and Ripon.

This impressive modern home has been upgraded and improved by the current owners to now provide stunning, high-quality accommodation and forms part of a popular new development built by Wharfedale Homes in the heart of Burton Leonard. On the ground floor there is a spacious sitting room, a stunning open-plan dining kitchen with quality newly fitted kitchen fittings and bi-folding doors leading to the garden, a separate pantry area and cloakroom. The garage has been separated into a useful storage area, which can be accessed from the house and a large utility room. On the first floor there are four large double bedrooms, a single room / study, modern bathroom and two en-suite shower rooms.

A driveway provides parking and leads to an integral garage / store. To the front there is a garden and to the rear of the property there is a good-sized south-facing garden with lawn, patio and planted borders enjoying an open aspect over adjoining countryside.