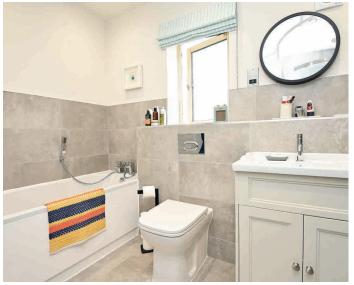

#### BATHROOM

A modern white suite comprising WC, washbasin set within a vanity unit, bath and shower. Tiled walls and floor. Heated towel rail.