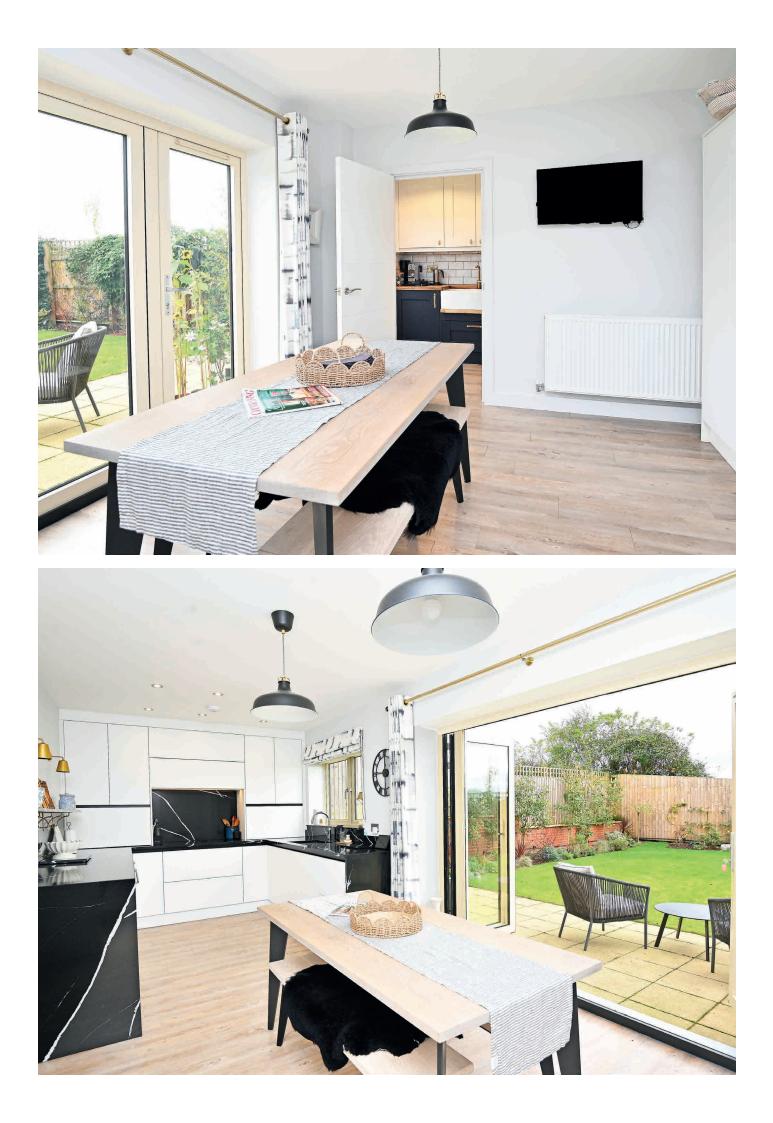

#### **DINING KITCHEN**

With spacious dining area and glazed bi-folding doors leading to the garden. The modern kitchen has been newly fitted by the current owners and comprises a range of stylish fitted units with marble worktop and integrated appliances, including Bora induction hob with integrated extraction, Smeg 90cm electric oven, dishwasher and fridge. There is also a Quooker boilingwater tap. Access to a further kitchen / pantry area with a further range of quality fitted units, oak worktop, Belfast sink and integrated freezer.

#### UTILITY ROOM

The garage has been divided to create a storage area to the front and a large utility room to the rear with fitted units, worktop and sink. Space and plumbing for washing machine and tumble dryer. Under-floor heating.