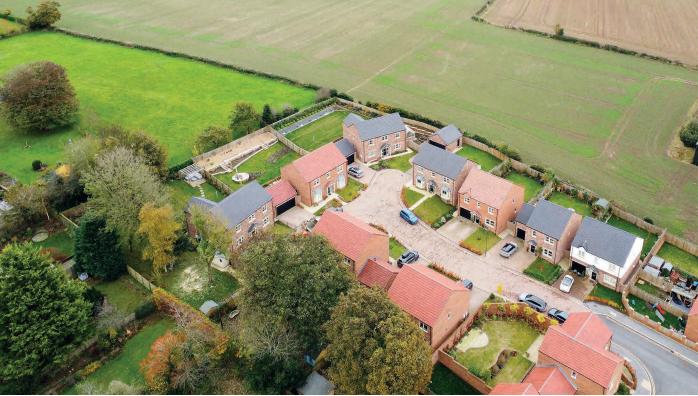

18 HYMAS COURT, BURTON LEONARD, HARROGATE, HG3 3FE

OFFERS OVER £600,000

# A beautifully presented and very spacious five-bedroom detached home with attractive south- facing garden having a delightful open aspect over countryside, situated within this desirable village located between Harrogate and Ripon.

This impressive modern home has been upgraded and improved by the current owners to now provide stunning, high-quality accommodation and forms part of a popular new development built by Wharfedale Homes in the heart of Burton Leonard. On the ground floor there is a spacious sitting room, a stunning open-plan dining kitchen with quality newly fitted kitchen fittings and bi-folding doors leading to the garden, a separate pantry area and cloakroom. The garage has been separated into a useful storage area, which can be accessed from the house and a large utility room. On the first floor there are four large double bedrooms, a single room / study, modern bathroom and two en-suite shower rooms.

A driveway provides parking and leads to an integral garage / store. To the front there is a garden and to the rear of the property there is a good-sized south-facing garden with lawn, patio and planted borders enjoying an open aspect over adjoining countryside.

#### Location

Burton Leonard is a beautiful village surrounded by countryside located between Harrogate and Ripon. Set around a village green, the village has local amenities which include a shop, post office, primary school, pub, popular cricket club, tennis club, bowls club and village hall. There are regular buses to Harrogate and Ripon, where an excellent range of additional amenities are on offer in both towns.