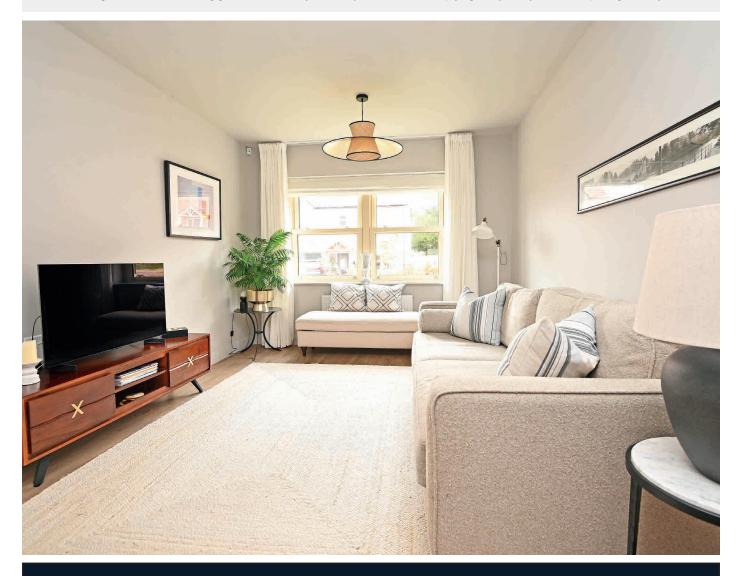

w development built by Wharfedale Homes in the heart of Burton Leonard. On the ground floor there is a spacious sitting room, a stunning open-plan dining kitchen with quality newly fitted kitchen fittings and bi-folding doors leading to the garden, a separate pantry area and cloakroom. The garage has been separated into a useful storage area, which can be accessed from the house and a large utility room. On the first floor there are four large double bedrooms, a single room / study, modern bathroom and two en-suite shower rooms.

A driveway provides parking and leads to an integral garage / store. To the front there is a garden and to the rear of the property there is a good-sized south-facing garden with lawn, patio and planted borders enjoying an open aspect over adjoining countryside.



Sitting Room · Dining Kitchen · Utility Room · Cloakroom 5 Bedrooms · 2 En-Suite Shower Rooms · Bathroom Off-Road Parking · Garage · South-Facing Lawned Garden













## ACCOMMODATION

#### GROUND FLOOR RECEPTION HALL

A welcoming reception hall with Karndean flooring which continues throughout the entire ground floor.

#### SITTING ROOM

A spacious reception room.

#### **DINING KITCHEN**

With spacious dining area and glazed bi-folding doors leading to the garden. The modern kitchen has been newly fitted by the current owners and comprises a range of stylish fitted units with marble worktop and integrated appliances, including Bora induction hob with integrated extraction, Smeg 90cm electric oven, dishwasher and fridge. There is also a Quooker boilingwater tap. Access to a furthe