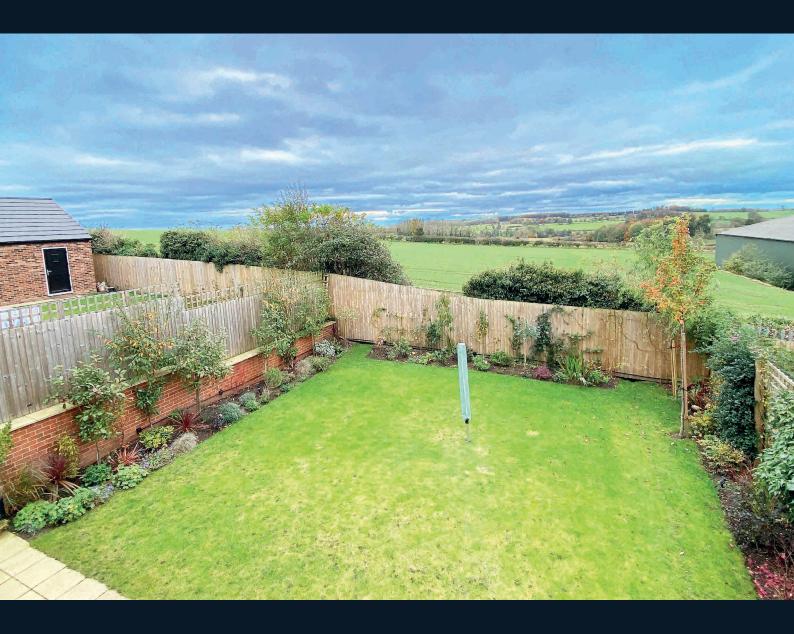

A driveway provides parking and leads to an integral garage / store. To the front there is a garden and to the rear of the property there is a good-sized south-facing garden with lawn, patio and planted borders enjoying an open aspect over adjoining countryside.

#### **Outside**

A block-paved drive provides parking and leads to a garage / store with electrically-operated door. To the rear of the property, there is an attractive south facing garden with lawn, patio, garden lighting and planted borders, enjoying a delightful open outlook over the surrounding countryside.