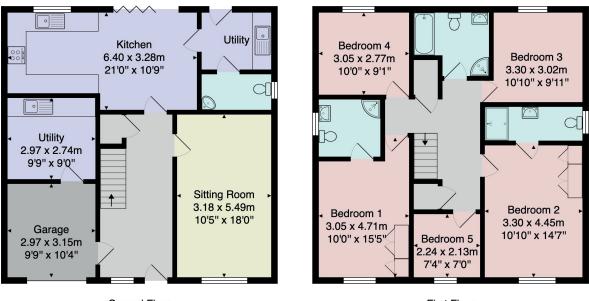

## **FLOOR PLAN**

Ground Floor

First Floor

Total Area: 159.1 m<sup>2</sup> ... 1713 ft<sup>2</sup> All measurements are approximate and for display purposes only.

No liability is accepted by either the agency or Box Property Solutions Ltd as to the exact measurements of the rooms. Box Property Solutions Ltd retains the copyright on this plan and allows agents to use it with agreed permission.