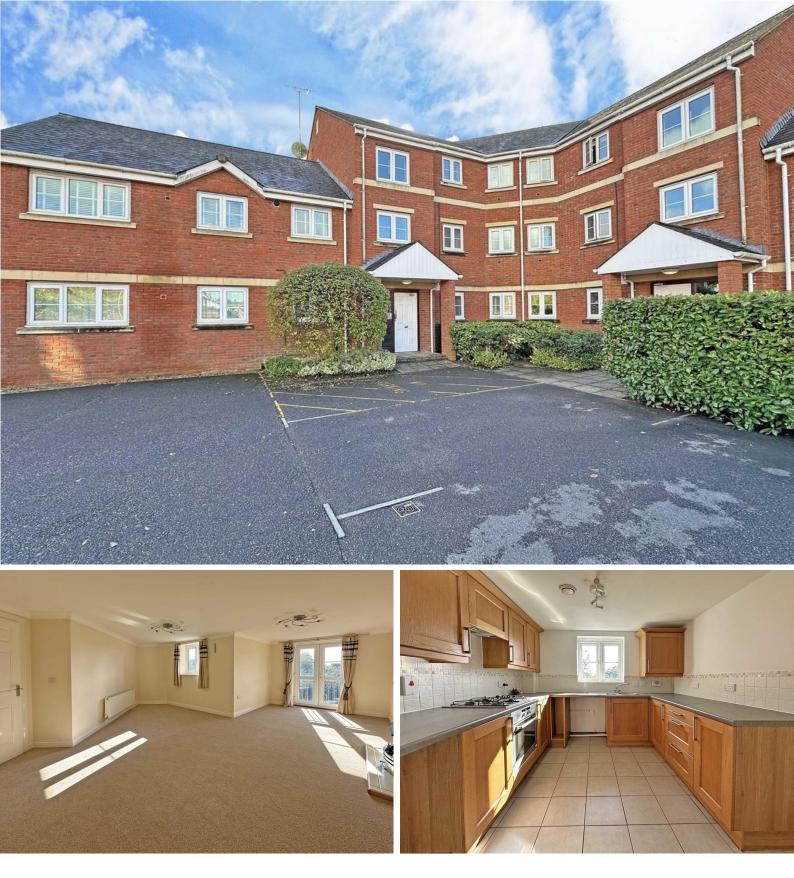

Attractive, light and spacious first floor two double bedroom, two bathroom apartment situated in a highly desirable part of Exeter offering good connections to the city centre, local amenities and major road network. This well presented property which has been newly decorated and recarpeted features; large living/dining room, spacious kitchen, two double bedrooms - master with en-suite and modern bathroom. Outside to the front of the property is a residents car park offering one allocated parking space. The property would make a perfect first home or investment property achieving a monthly rent of £1,200 (yield in the region of 7.2%)

## Seabrook Mews Exeter £200,000

Superbly spacious first floor apartment | Two double bedrooms | Large living/dining room | Attractive fitted kitchen | Master bedroom with en-suite | Modern bathroom | Allocated parking space | Gas central heating and double glazed | Chain Free | Ideal first home or investment property

#### APPROACH

Communal front door to communal entrance hallway with stairs to first flloor. Front door to apartment 18 and entrance hallway.

#### LIVING/DINING ROOM

21' 1" x 18' 4" (6.43m x 5.59m) (max - irregular shaped room) Wonderful light and spacious living/dining room with Upvc double glazed window to rear aspect and Upvc french doors to Juliet balcony. Radiator. TV and telephone points. Feature fireplace with wood mantle, polished stone effect inset and hearth with fitted electric coial effect fire.

#### **KITCHEN**

9' 5" x 8' 7" (2.87m x 2.62m) Upvc double glazed window to rear aspect. Attractive shaker style fitted kitchen with range of base, wall and drawer units in oak effect wood finish. Roll-edge worktop with tiled surround and inset stainless steel sink. Integral electric oven and gas hob with extractor hood over. Space and plumbing for washing machine. Space for freestanding fridge/freezer. Further under worktop appliance space. Tiled floor. Extractor fan. Door to matching wall cupboard housing gas boiler.

#### PARKING

One allocated parking space located in residents car park to front of the property.