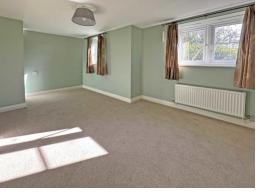

#### **BEDROOM 1**

14' 8" x 14' 6" (4.47m x 4.42m) (max - irregular shaped room( Large double bedroom with Upvc double glazed window to front aspect. Radiator. TV point. Power points with USB points. Door to ensuite.

#### **BEDROOM 2**

15' 1" x 9 1" (4.6m x 2.77m) (max) Further spacious double bedroom with two Upvc double glazed windows to side aspect. Radiator.