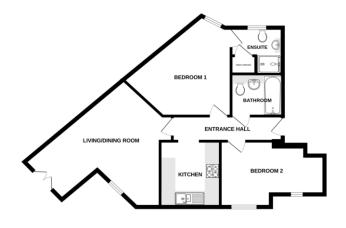

#### ENTRANCE HALLWAY

Spacious entrance hallway with doors leading to living/dining room, kitchen, bedrooms and bathroom. Radiator. Entry phone. Coat hanging space.

#### LIVING/DINING ROOM

21' 1" x 18' 4" (6.43m x 5.59m) (max - irregular shaped room) Wonderful light and spacious living/dining room with Upvc double glazed window to rear aspect and Upvc french doors to Juliet balcony. Radiator. TV and telephone points. Feature fireplace with wood mantle, polished stone effect inset and hearth with fitted electric coial effect fire.

#### **KITCHEN**

9' 5" x 8' 7" (2.87m x 2.62m) Upvc double glazed window to rear aspect. Attractive shaker style fitted kitchen with range of base, wall and drawer units in oak effect wood finish. Roll-edge worktop with tiled surround and inset stainless steel sink. Integral electric oven and gas hob with extractor hood over. Space and plumbing for washing machine. Space for freestanding fridge/freezer. Further under worktop appliance space. Tiled floor. Extractor fan. Door to matching wall cupboard housing gas boiler.

#### **BEDROOM 1**

14' 8" x 14' 6" (4.47m x 4.42m) (max - irregular shaped room( Large double bedroom with Upvc double glazed window to front aspect. Radiator. TV point. Power points with USB points. Door to ensuite.

#### **EN-SUITE**

7' 6" x 6' 7" (2.29m x 2.01m) (max) Upvc double glazed window to front aspect with obscure glass. White suite comprising; low level w.c., hand wash basin set in vanity unit and glass sliding door to large tiled shower enclosure with mixer shower. Extractor fan. Shaver point. Door to airing cupboard complete with hot water tank and shelf.

#### **BEDROOM 2**

15' 1" x 9 1" (4.6m x 2.77m) (max) Further spacious double bedroom with two Upvc double glazed windows to side aspect. Radiator.

#### BATHROOM

7' 5" x 6' 0" (2.26m x 1.83m) White suite comprising; low level w.c., hand wash basin set in vanity unit with cupboard under and bath with tiled surround, glass folding screen and electric shower over. Tiled floor. Radiator. Shaver point. Extractor fan.

### WEST OF EXE OFFICE Main Road Exminster EX6 8E

Main Road Exminster EX6 8DB Tel: 01392 833999 enquiries@westofexe.co.uk www.westofexe.co.uk

FIRST FLOOR

e approximate. Not to scale. Illus Made with Mattorice Antonia