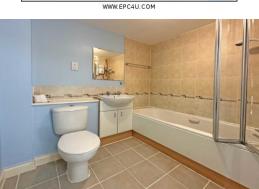

#### **EN-SUITE**

7' 6" x 6' 7" (2.29m x 2.01m) (max) Upvc double glazed window to front aspect with obscure glass. White suite comprising; low level w.c., hand wash basin set in vanity unit and glass sliding door to large tiled shower enclosure with mixer shower. Extractor fan. Shaver point. Door to airing cupboard complete with hot water tank and shelf.

#### BATHROOM

7' 5" x 6' 0" (2.26m x 1.83m) White suite comprising; low level w.c., hand wash basin set in vanity unit with cupboard under and bath with tiled surround, glass folding screen and electric shower over. Tiled floor. Radiator. Shaver point. Extractor fan.