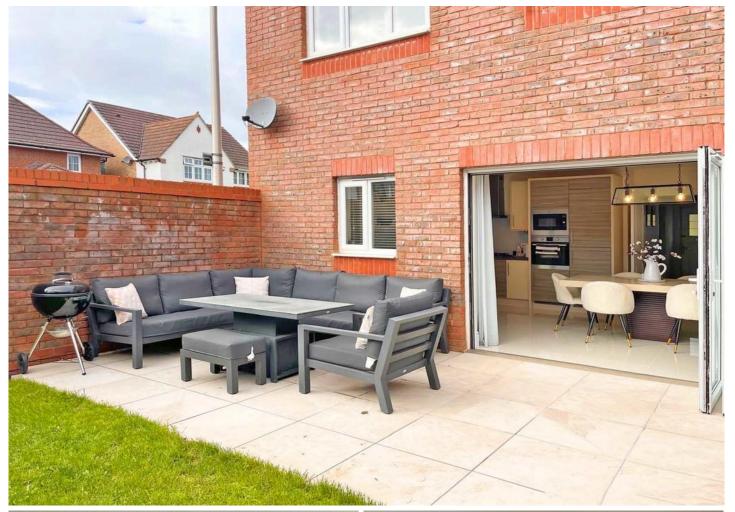

#### **KITCHEN/DINING ROOM**

19' 2" x 12' 4" (5.84m x 3.76m) (plus door recess) Wonderful light and spacious room with matching polished porcelaine tiled floor. Upvc double glazed window to rear aspect and outlook over the garden plus large bi-fold doors opening onto the garden. Modern fitted kitchen with excellent range of base, wall, drawer and larder style cupboards in a combination finish of high gloss cream and wood grain effect finishes. Worktop with matching upstands and inset stainless steel sink. Coloured glass effect splash panels. Concealed worktop lighting. Integral appliances featuring; eye-level electric oven, microwave, gas hob with extractor hood over, fridge/freezer and dishwasher. TV point. Modern vertical radiator. Door to useful utility cupboard with space and plumbing for stackable washing machine and dryer.

#### **REAR GARDEN**

Good sized walled rear garden with large paved patio area adjoining the rear of the property leading onto a lawned garden area edged with border laid to decorative stone. Outside tap. Gate to side access.