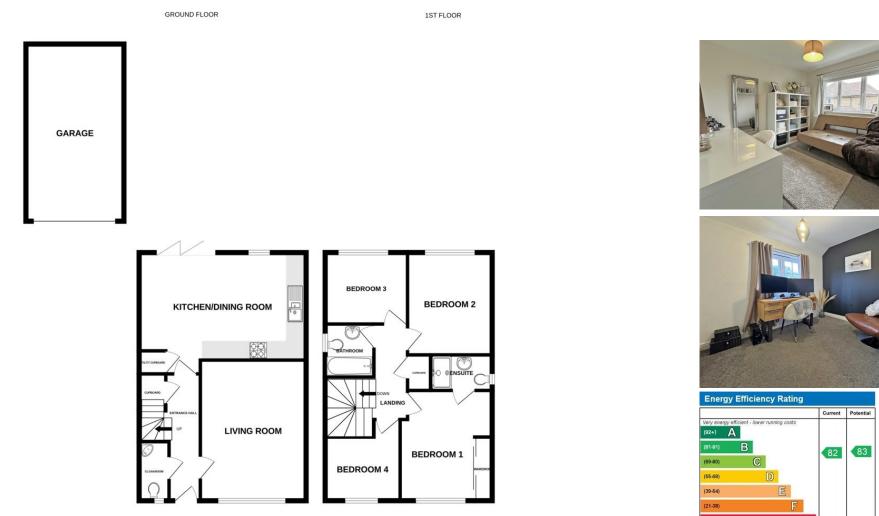

# **FIRST FLOOR**

#### STAIRS/LANDING

Stairs from entrance hallway to light and spacious first floor landing with Upvc double glazed window to side aspect on half landing. Radiator. Door to large airing cupboard complete with boiler, hot water tank and shelf. Doors to bedrooms and bathroom.

#### OUTSIDE

#### FRONT

Open front garden with flower beds and paved path to front door. Tarmac driveway to side offering parking for 2/3 vehicles leading to detached single garage. Wall mounted electric car charging point.

#### GARAGE

20' 3" x 11' 3" (6.17m x 3.43m) Up and over door to good sized single detached

garage. Light and power.

#### **REAR GARDEN**

Good sized walled rear garden with large paved patio area adjoining the rear of the property leading onto a lawned garden area edged with border laid to decorative stone. Outside tap. Gate to side access.