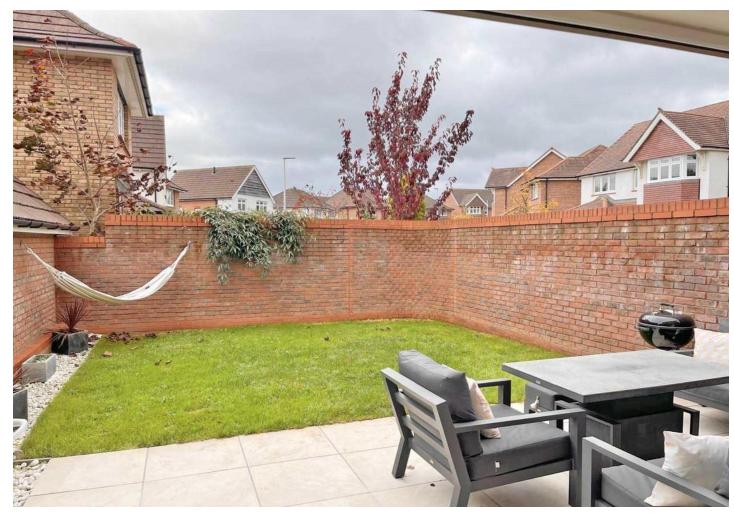

#### **REAR GARDEN**

Good sized walled rear garden with large paved patio area adjoining the rear of the property leading onto a lawned garden area edged with border laid to decorative stone. Outside tap. Gate to side access.