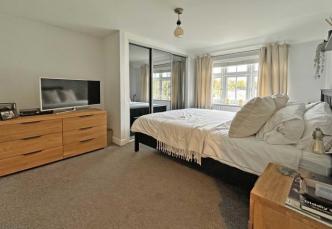

#### BEDROOM 1

12'7" x 10'2" (3.84m x 3.1m) Spacious master bedroom with large Upvc double glazed window to front aspect. Radiator. TV and telephone points. Triple sliding mirror doors to built-in wardrobe complete with hanging rails and shelving. Door to en-suite.

### ENSUITE

Upvc double glazed window to side aspect with obscure glass. Modern white suite comprising; low level w.c., hand wash basin and glass sliding door to large tiled shower enclosure with mixer shower. Extractor fan. Quality wood effect Karndean flooring. Chrome ladder style radiator. Shaver point.