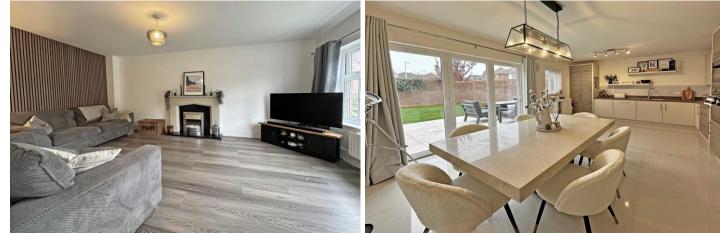

# LIVING ROOM

16' 1" x 11' 2" (4.9m x 3.4m) Light and spacious living room with large Upvc double glazed window to front aspect. Quality Karndean wood effect flooring. Radiator. TV and telephone points. Feature wood effect panelled wall and fireplace with stone mantle with polished granite inset and hearth, and fitted pebble effect fire.

#### **KITCHEN/DINING ROOM**

19' 2" x 12' 4" (5.84m x 3.76m) (plus door recess) Wonderful light and spacious room with matching polished porcelaine tiled floor. Upvc double glazed window to rear aspect and outlook over the garden plus large bi-fold doors opening onto the garden. Modern fitted kitchen with excellent range of base, wall, drawer and larder style cupboards in a combination finish of high gloss cream and wood grain effect finishes. Worktop with matching upstands and inset stainless steel sink. Coloured glass effect splash panels. Concealed worktop lighting. Integral appliances featuring; eye-level electric oven, microwave, gas hob with extractor hood over, fridge/freezer and dishwasher. TV point. Modern vertical radiator. Door to useful utility cupboard with space and plumbing for stackable washing machine and dryer.