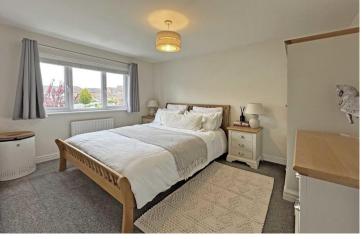

#### BEDROOM 2

11' 8" x 9' 3" (3.56m x 2.82m) Further spacious double bedroom with Upvc double glazed window to rear aspect. Radiator. TV point.

#### **BEDROOM 3**

9' 6" x 8' 2" (2.9m x 2.49m) Double bedroom with Upvc double glazed window to rear aspect. Radiator.

#### **BEDROOM 4**

9' 4" x 8' 7" (2.84m x 2.62m) (max) Further good sized room with Upvc double glazed window to front aspect. Radiator.