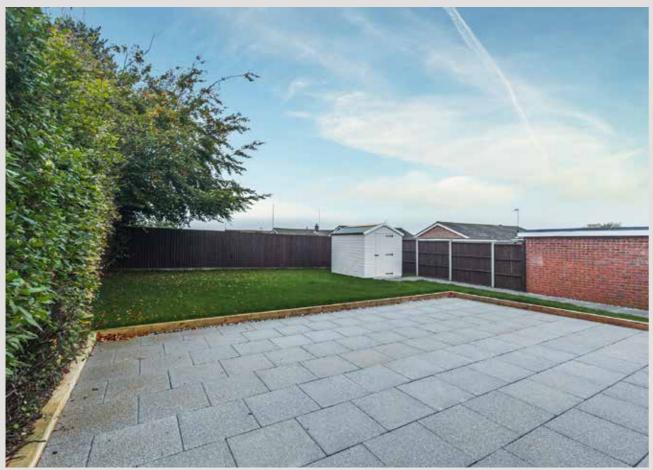

The standout feature is the impressive open-plan kitchen, dining, and living area - a spacious hub of the home. Bi-fold doors open directly onto the sunny west-facing rear patio and garden, creating a seamless indoor-outdoor flow that is ideal for entertaining or simply enjoying the warmth of the afternoon sun.

To the front, a brick-weave driveway provides off-street parking. The west-facing garden at the rear is perfect for soaking up the sun or enjoying outdoor meals in a peaceful setting. This bungalow offers modern living in a fantastic location, with the bonus of being just a short stroll from everything the village has to offer and with easy access to the rest of the beautiful North Norfolk coast.