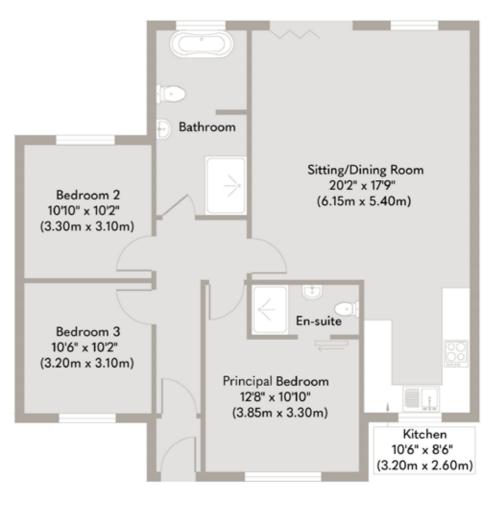

A new home is just the beginning

SOWERBYS

**SOWERBYS** 

Approximate Floor Area 830 sq. ft (77.11 sq. m)

Whilst every attempt has been made to ensure the accuracy of the floor plan contained here, measurements of doors, windows, rooms and any other items are approximate and no responsibility is taken for any error, omission, or mis-statement. This plan is for illustrative purposes only and should be used as such by any prospective purchaser or tenant. The services, systems and appliances shown have not been tested and no guarantee as to their operability or efficiency can be given. Copyright V360 Ltd 2024 | www.houseviz.com