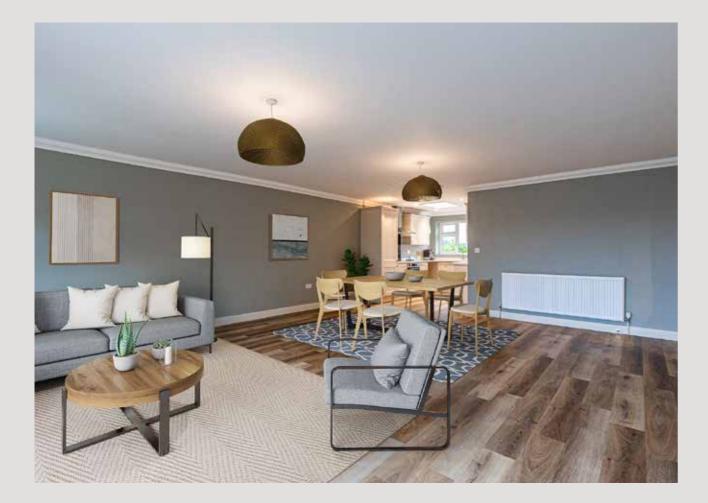

The standout feature is the impressive open-plan kitchen, dining, and living area - a spacious hub of the home. Bi-fold doors open directly onto the sunny west-facing rear patio and garden, creating a seamless indoor-outdoor flow that is ideal for entertaining or simply enjoying the warmth of the afternoon sun.