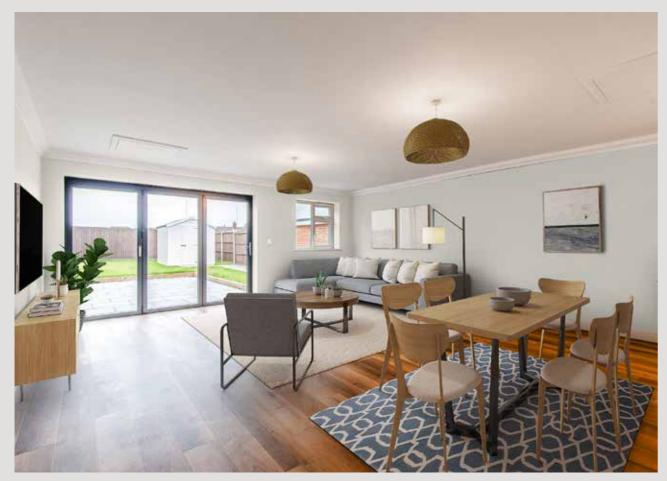

The standout feature is the impressive open-plan kitchen, dining, and living area - a spacious hub of the home. Bi-fold doors open directly onto the sunny west-facing rear patio and garden, creating a seamless indoor-outdoor flow that is ideal for entertaining or simply enjoying the warmth of the afternoon sun.

To the front, a brick-weave driveway provides off-street parking. The west-facing garden at the rear is perfect for soaking up the sun or enjoying outdoor meals in a peaceful setting. This bungalow offers modern living in a fantastic location, with the bonus of being just a short stroll from everything the village has to offer and with easy access to the rest of the beautiful North Norfolk coast.