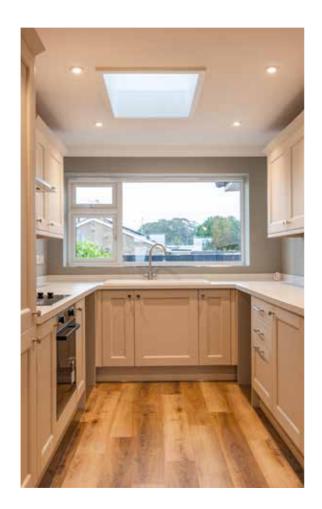

The standout feature is the impressive open-plan kitchen, dining, and living area - a spacious hub of the home. Bi-fold doors open directly onto the sunny west-facing rear patio and garden, creating a seamless indoor-outdoor flow that is ideal for entertaining or simply enjoying the warmth of the afternoon sun.