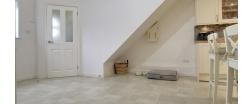

# Kitchen/Dining Room

7.42m (24'4") max x 3.65m (12')

Fitted with a modern range of wall and base units housing ceramic sink and drainer, range style cooker with extractor over, plumbing for dishwasher and space for fridge/freezer, breakfast bar, dining/family area, window to

### Living Room

5.16m (16'11") x 2.45m (8')