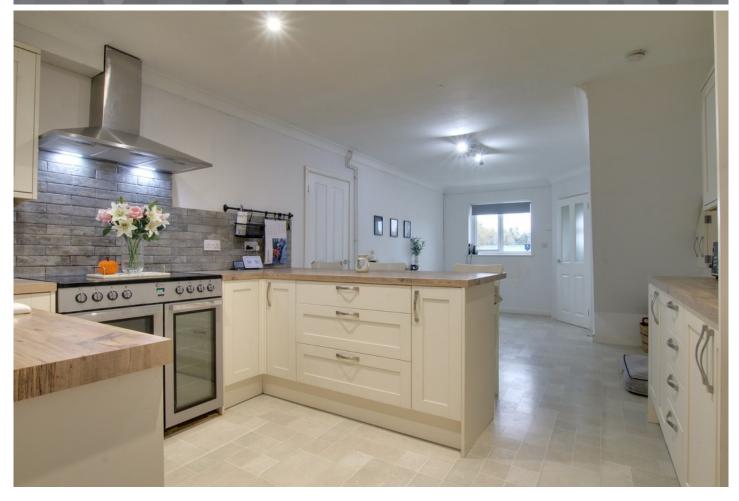

# Kitchen/Dining Room

7.42m (24'4") max x 3.65m (12')

Fitted with a modern range of wall and base units housing ceramic sink and drainer, range style cooker with extractor over, plumbing for dishwasher and space for fridge/freezer, breakfast bar, dining/family area, window to