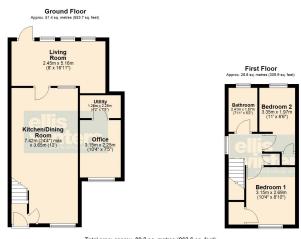

Total area: approx. 80.2 sq. metres (863.6 sq. feet)

### Ground Floor

# Kitchen/Dining Room

7.42m (24'4") max x 3.65m (12')

Fitted with a modern range of wall and base units housing ceramic sink and drainer, range style cooker with extractor over, plumbing for dishwasher and space for fridge/freezer, breakfast bar, dining/family area, window to

### Living Room

5.16m (16'11") x 2.45m (8')

### Utility

Plumbing for washing machine and space for tumble drier, base unit housing single sink and drainer

Window to front, over stairs wardrobe

# Bedroom 2

# Bathroom

Fitted with a panelled bath which has electric shower over, low level wc and hand wash basin. Window to rear

Feature media wall with integrated electric fire, window to rear and door out to garden

3.15m (10'4") x 2.25m (7'5")

Window to front.

2.25m (7'5") x 1.26m (4'2")

## Bedroom 1

3.15m (10'4") x 2.69m (8'10")

3.35m (11') x 1.97m (6'6")

Window to rear, fitted wardrobe

Ellis Winters & Co 20 Market Hill, Chatteris, Cambridgeshire, PE16 6BA Tel: 01354 694900 Email: info@elliswinters.co.uk www.elliswinters.co.uk