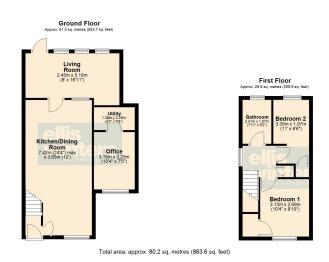

#### Ground Floor

#### Kitchen/Dining Room

7.42m (24'4") max x 3.65m (12')

Fitted with a modern range of wall and base units housing ceramic sink and drainer, range style cooker with extractor over, plumbing for dishwasher and space for fridge/freezer, breakfast bar, dining/family area, window to

#### Living Room

5.16m (16'11") x 2.45m (8')

Feature media wall with integrated electric fire, window to rear and door out to garden

3.15m (10'4") x 2.25m (7'5") Window to front.

Utility

2.25m (7'5") x 1.26m (4'2")

Plumbing for washing machine and space for tumble drier, base unit housing single sink and drainer

Bedroom 1

3.15m (10'4") x 2.69m (8'10") Window to front, over stairs wardrobe

Window to rear, fitted wardrobe

### Bathroom

Fitted with a panelled bath which has electric shower over, low level wc and hand wash basin. Window to rear

There is a driveway which provides off road parking for one vehicle but there is ample on street parking directly outside.