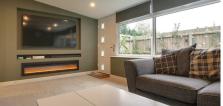

#### Living Room

5.16m (16'11") x 2.45m (8')

Feature media wall with integrated electric fire, window to rear and door out to garden

3.15m (10'4") x 2.25m (7'5") Window to front.

Utility

2.25m (7'5") x 1.26m (4'2")