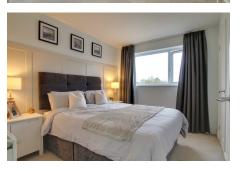

Plumbing for washing machine and space for tumble drier, base unit housing single sink and drainer

Bedroom 1

3.15m (10'4") x 2.69m (8'10") Window to front, over stairs wardrobe

Window to rear, fitted wardrobe