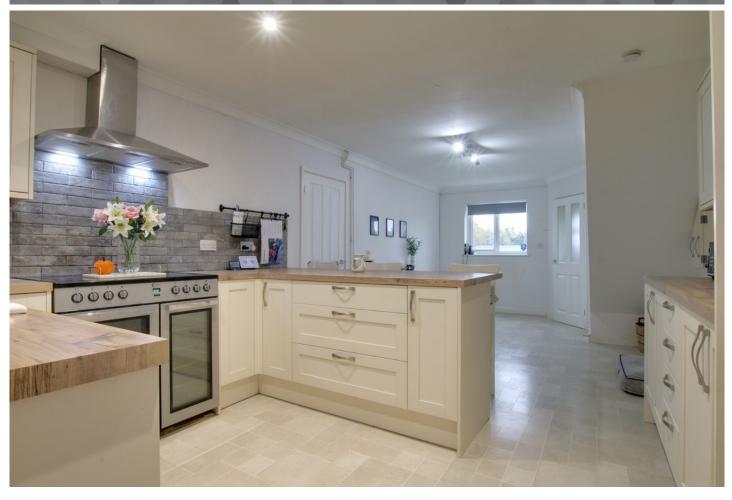

#### Kitchen/Dining Room

7.42m (24'4") max x 3.65m (12')

Fitted with a modern range of wall and base units housing ceramic sink and drainer, range style cooker with extractor over, plumbing for dishwasher and space for fridge/freezer, breakfast bar, dining/family area, window to

#### Living Room

5.16m (16'11") x 2.45m (8')

Feature media wall with integrated electric fire, window to rear and door out to garden

3.15m (10'4") x 2.25m (7'5") Window to front.

Utility

2.25m (7'5") x 1.26m (4'2")