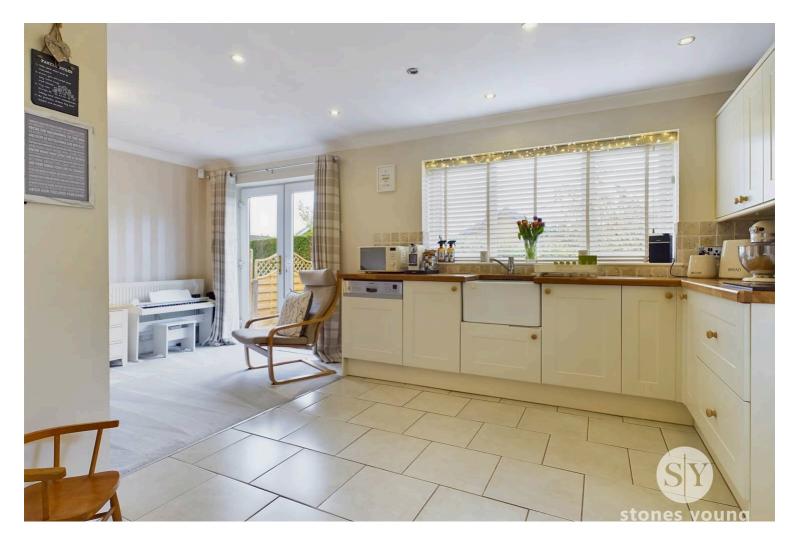

Entering the property, you are greeted by a useful porch area leading into the centrally located hallway. The main living accommodation currently plays host to a spacious seating area and additional space for a dining table which conveniently leads into the kitchen. The kitchen is part of an open plan family room which is partially separated to create an additional lounge area which doubles as an area for children to sit or play. An extra reception room is currently utilised as a home office but also has the potential to be used as an extra bedroom or play room. The downstairs is complete with a utility, plumbed for a washing machine and dryer; and modern shower room which have been expertly designed and masterfully fitted.

## Kitchen Area

Range of fitted wall and base units with contrasting oak butchers block work surfaces, Belfast sink, tiled splashbacks, integral dishwasher and extractor, space for range Stoves cooker with stainless steel splashback and American style fridge freezer. uPVC double glazed window and door, tiled flooring, ceiling spots, ceiling coving, panel radiator.