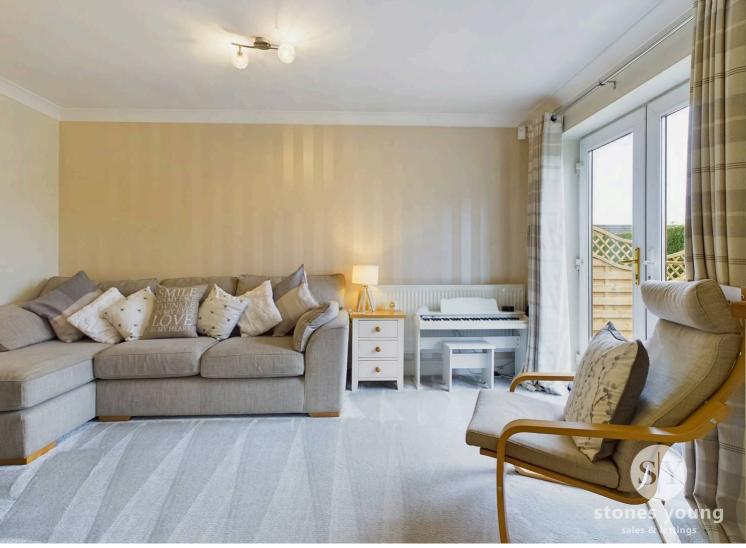

Entering the property, you are greeted by a useful porch area leading into the centrally located hallway. The main living accommodation currently plays host to a spacious seating area and additional space for a dining table which conveniently leads into the kitchen. The kitchen is part of an open plan family room which is partially separated to create an additional lounge area which doubles as an area for children to sit or play. An extra reception room is currently utilised as a home office but also has the potential to be used as an extra bedroom or play room. The downstairs is complete with a utility, plumbed for a washing machine and dryer; and modern shower room which have been expertly designed and masterfully fitted.

### Lounge

Laminate flooring, feature fire place with wood burner effect stove (not in working order) ceiling coving, uPVC double glazed window x 2., panel radiator x 2.

#### Living Area

Carpet flooring, uPVC double glazed french doors, ceiling coving, panel radiator.