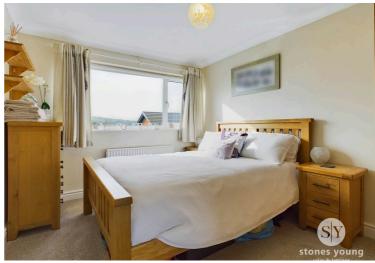

Ascending upstairs, the bedrooms are well proportioned with even the third bedroom having hosted a double bed in the past. The master bedroom is complete with fitted wardrobes and currently sporting a super king size bed to highlight the space on offer while bedrooms two and three make the most of the panoramic views over the Lancashire farmland. A three piece family bathroom completes the upstairs.

#### Bedroom 2

Carpet flooring, ceiling coving I, uPVC double glazed window, panel radiator.

#### Bedroom 3

Carpet flooring, ceiling coving, uPVC double glazed window, panel radiator.