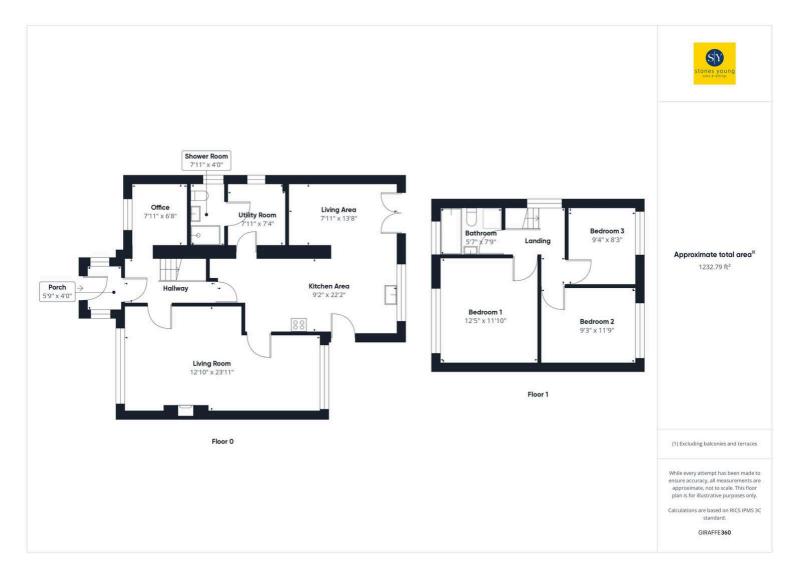

Entering the property, you are greeted by a useful porch area leading into the centrally located hallway. The main living accommodation currently plays host to a spacious seating area and additional space for a dining table which conveniently leads into the kitchen. The kitchen is part of an open plan family room which is partially separated to create an additional lounge area which doubles as an area for children to sit or play. An extra reception room is currently utilised as a home office but also has the potential to be used as an extra bedroom or play room. The downstairs is complete with a utility, plumbed for a washing machine and dryer; and modern shower room which have been expertly designed and masterfully fitted.

Ascending upstairs, the bedrooms are well proportioned with even the third bedroom having hosted a double bed in the past. The master bedroom is complete with fitted wardrobes and currently sporting a super king size bed to highlight the space on offer while bedrooms two and three make the most of the panoramic views over the Lancashire farmland. A three piece family bathroom completes the upstairs.

Externally the property boosts a good-sized driveway with parking for several vehicles, a large storage shed and wrap around garden giving you the opportunity to follow the sun around in the summer months.

#### Porch

uPVC double glazed door and window X2, mat flooring.

#### Hallway

Laminate flooring, stairs to first floor, ceiling coving, panel radiator.

### Lounge

Laminate flooring, feature fire place with wood burner effect stove (not in working order) ceiling coving, uPVC double glazed window x 2., panel radiator x 2.

## Kitchen Area

Range of fitted wall and base units with contrasting oak butchers block work surfaces, Belfast sink, tiled splashbacks, integral dishwasher and extractor, space for range Stoves cooker with stainless steel splashback and American style fridge freezer. uPVC double glazed window and door, tiled flooring, ceiling spots, ceiling coving, panel radiator.

#### Living Area

Carpet flooring, uPVC double glazed french doors, ceiling coving, panel radiator.

#### Office

Laminate flooring, built in storage, ceiling coving, uPVC double glazed window, panel radiator.

#### **Utility Room**

With work surfaces, plumbed for washing machine, space for tumble dryer, wall mounted boiler, uPVC double glazed frosted window, panel radiator.

#### Shower Room

Three piece in white including shower enclosure with mains fed shower, vanity unit housing sink, tiled floor to ceiling, tiled flooring, heated towel radiator, uPVC double glazed frosted window, ceiling spots.

### Landing

Carpet flooring, spindle balustrade, uPVC double glazed window, loft access.

#### Bedroom 1

Carpet flooring, ceiling coving, uPVC double glazed window, panel radiator.

#### Bedroom 2

Carpet flooring, ceiling coving I, uPVC double glazed window, panel radiator.

#### Bedroom 3

Carpet flooring, ceiling coving, uPVC double glazed window, panel radiator.

#### Bathroom

Three piece in white, wood panelling, laminate flooring, uPVC double glazed frosted window, heated towel radiator.

You can include any text here. The text can be modified upon generating your brochure.