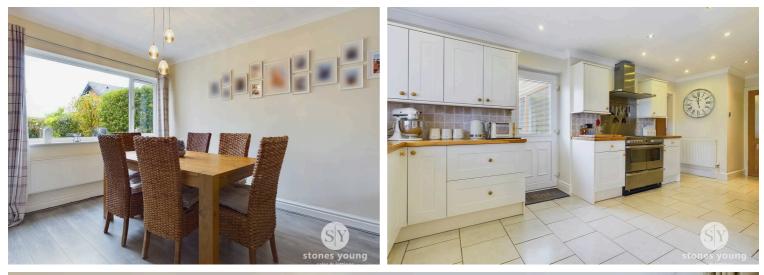

Entering the property, you are greeted by a useful porch area leading into the centrally located hallway. The main living accommodation currently plays host to a spacious seating area and additional space for a dining table which conveniently leads into the kitchen. The kitchen is part of an open plan family room which is partially separated to create an additional lounge area which doubles as an area for children to sit or play. An extra reception room is currently utilised as a home office but also has the potential to be used as an extra bedroom or play room. The downstairs is complete with a utility, plumbed for a washing machine and dryer; and modern shower room which have been expertly designed and masterfully fitted.

## Kitchen Area

Range of fitted wall and base units with contrasting oak butchers block work surfaces, Belfast sink, tiled splashbacks, integral dishwasher and extractor, space for range Stoves cooker with stainless steel splashback and American style fridge freezer. uPVC double glazed window and door, tiled flooring, ceiling spots, ceiling coving, panel radiator.