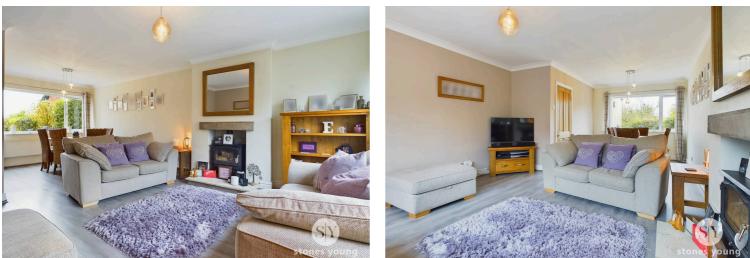

Entering the property, you are greeted by a useful porch area leading into the centrally located hallway. The main living accommodation currently plays host to a spacious seating area and additional space for a dining table which conveniently leads into the kitchen. The kitchen is part of an open plan family room which is partially separated to create an additional lounge area which doubles as an area for children to sit or play. An extra reception room is currently utilised as a home office but also has the potential to be used as an extra bedroom or play room. The downstairs is complete with a utility, plumbed for a washing machine and dryer; and modern shower room which have been expertly designed and masterfully fitted.

### Lounge

Laminate flooring, feature fire place with wood burner effect stove (not in working order) ceiling coving, uPVC double glazed window x 2., panel radiator x 2.

#### Living Area

Carpet flooring, uPVC double glazed french doors, ceiling coving, panel radiator.