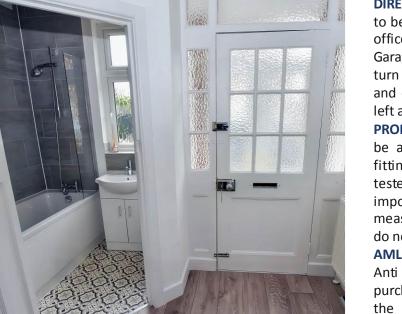

### **Brief Description**

To the ground floor is the front porch which opens to the light and bright Hallway with stairs to the first floor, the newly fitted Bathroom with a bathtub with shower over and wash hand basin, and the Dining Lounge with a bay window to the front and a door out to the rear Garden. There's an open plan space which has the Utility/Dining area, the Cloakroom/WC, a door to the Garden, and the new Kitchen with integrated oven, hob and extractor fan over and a new free-standing slimline dishwasher and under-counter fridge and freezer. To the first floor are two good-size double Bedrooms and a small double Bedroom which also has a cupboard housing the central heating boiler.