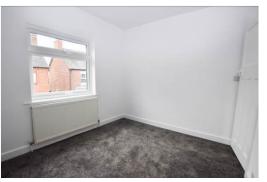

### **Brief Description**

To the ground floor is the front porch which opens to the light and bright Hallway with stairs to the first floor, the newly fitted Bathroom with a bathtub with shower over and wash hand basin, and the Dining Lounge with a bay window to the front and a door out to the rear Garden. There's an open plan space which has the Utility/Dining area, the Cloakroom/WC, a door to the Garden, and the new Kitchen with integrated oven, hob and extractor fan over and a new free-standing slimline dishwasher and under-counter fridge and freezer. To the first floor are two good-size double Bedrooms and a small double Bedroom which also has a cupboard housing the central heating boiler.