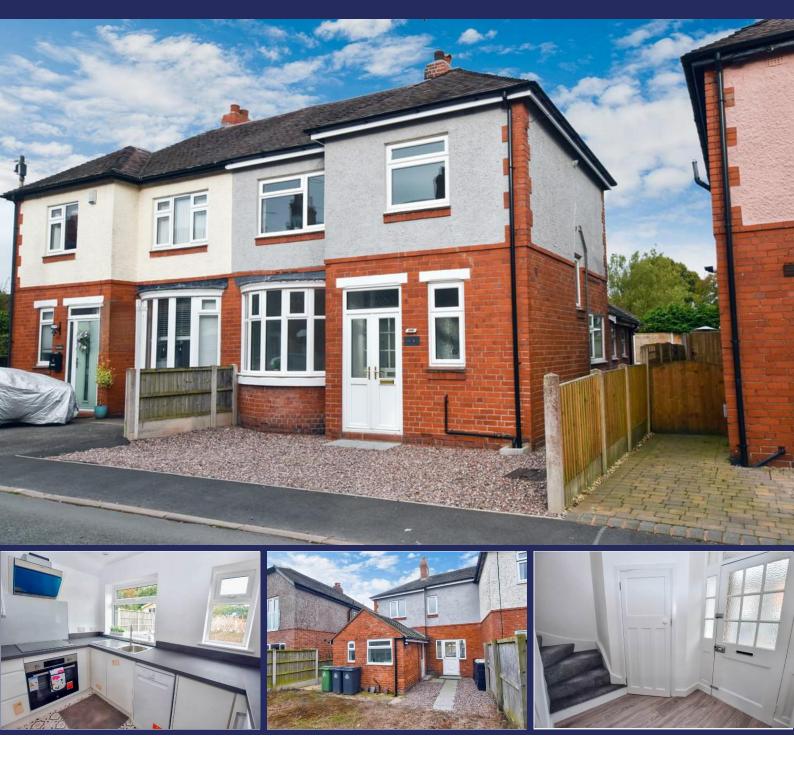

### Victoria Road, Market Drayton, TF9 3DW

This Three Bedroom Semi-Detached House has recently been updated throughout, with new Kitchen, Bathroom and Cloakroom, an enclosed rear Garden, off-road Parking for one vehicle - and is offered to the market with No Upward Chain. Offers In Region Of £217,500

### Newhaven, Victoria Road Market Drayton, TF9 3DW

### Overview

- Semi-Detached Three Bedroom House
- No Upward Chain
- Newly Updated Throughout
- Entrance Porch, Hall, Bathroom, separate WC
- Spacious Lounge, Kitchen, Utility
  Area
- Three First Floor Bedrooms
- Enclosed Rear Garden, Off Road Parking for one Vehicle
- Council Tax Band B, Energy Rating - E

### **Brief Description**

To the ground floor is the front porch which opens to the light and bright Hallway with stairs to the first floor, the newly fitted Bathroom with a bathtub with shower over and wash hand basin, and the Dining Lounge with a bay window to the front and a door out to the rear Garden. There's an open plan space which has the Utility/Dining area, the Cloakroom/WC, a door to the Garden, and the new Kitchen with integrated oven, hob and extractor fan over and a new free-standing slimline dishwasher and under-counter fridge and freezer. To the first floor are two good-size double Bedrooms and a small double Bedroom which also has a cupboard housing the central heating boiler.

Externally, to the front is a small off-road Parking area where you could park two compact or one family-size vehicle. To the rear is an enclosed Garden that's a blank canvas just waiting for you to bring it back to life!