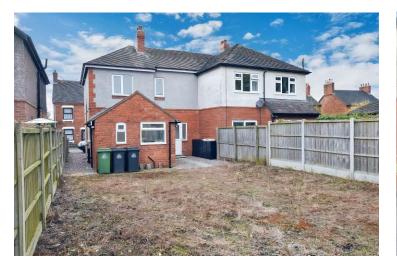

Externally, to the front is a small off-road Parking area where you could park two compact or one family-size vehicle. To the rear is an enclosed Garden that's a blank canvas just waiting for you to bring it back to life!