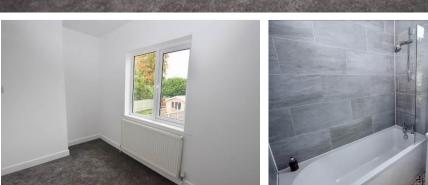

### **Brief Description**

To the ground floor is the front porch which opens to the light and bright Hallway with stairs to the first floor, the newly fitted Bathroom with a bathtub with shower over and wash hand basin, and the Dining Lounge with a bay window to the front and a door out to the rear Garden. There's an open plan space which has the Utility/Dining area, the Cloakroom/WC, a door to the Garden, and the new Kitchen with integrated oven, hob and extractor fan over and a new free-standing slimline dishwasher and under-counter fridge and freezer. To the first floor are two good-size double Bedrooms and a small double Bedroom which also has a cupboard housing the central heating boiler.