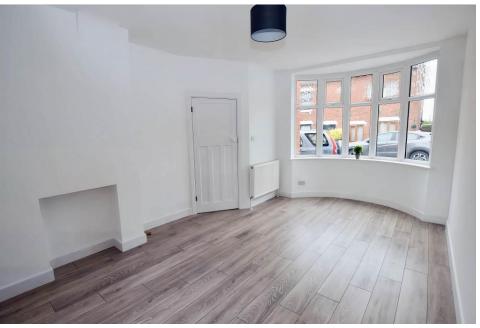

### **Brief Description**

To the ground floor is the front porch which opens to the light and bright Hallway with stairs to the first floor, the newly fitted Bathroom with a bathtub with shower over and wash hand basin, and the Dining Lounge with a bay window to the front and a door out to the rear Garden. There's an open plan space which has the Utility/Dining area, the Cloakroom/WC, a door to the Garden, and the new Kitchen with integrated oven, hob and extractor fan over and a new free-standing slimline dishwasher and under-counter fridge and freezer. To the first floor are two good-size double Bedrooms and a small double Bedroom which also has a cupboard housing the central heating boiler.