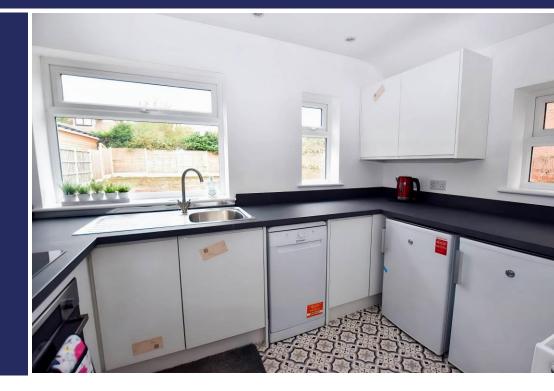

### **Brief Description**

To the ground floor is the front porch which opens to the light and bright Hallway with stairs to the first floor, the newly fitted Bathroom with a bathtub with shower over and wash hand basin, and the Dining Lounge with a bay window to the front and a door out to the rear Garden. There's an open plan space which has the Utility/Dining area, the Cloakroom/WC, a door to the Garden, and the new Kitchen with integrated oven, hob and extractor fan over and a new free-standing slimline dishwasher and under-counter fridge and freezer. To the first floor are two good-size double Bedrooms and a small double Bedroom which also has a cupboard housing the central heating boiler.