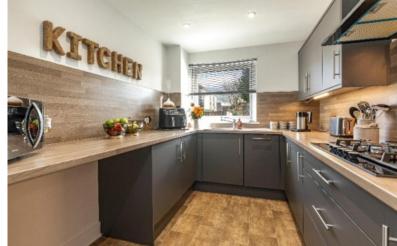

## **Description**

The property is entered via the entrance porch which provides fantastic storage facilities prior to entering to the split level. The lower ground floor is home to the modern fitted kitchen with integral fridge & freezer, washing machine, oven/grill and five hob gas cooker. The living room is particularly spacious, decorated in neutral tones and the wood burning stove is a real focal point. Also of particular note within the living room are the French doors which lead directly to the garden, perfect for al frescodining. Moving upstairs, there are two well proportioned double bedrooms, both with built in storage cupboards and the family bathroom with four piece sweet. The property has ample storage facilities throughout, and the loft provides further storage space.