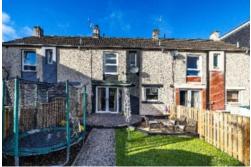

Externally, the property has the advantage of a one car driveway to the front, with log store and external cupboard. The rear garden is fully enclosed and has been landscaped with low maintenance in mind, with a small patio area and separate lawn. The current proprietors have recently upgraded the double glazing throughout and the front porch has recently be re-rendered.