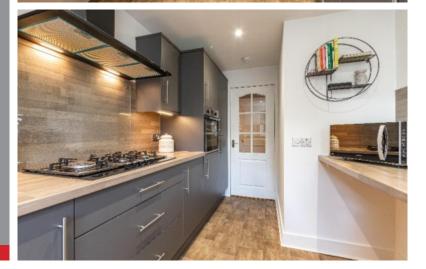

## **Description**

The property is entered via the entrance porch which provides fantastic storage facilities prior to entering to the split level. The lower ground floor is home to the modern fitted kitchen with integral fridge & freezer, washing machine, oven/grill and five hob gas cooker. The living room is particularly spacious, decorated in neutral tones and the wood burning stove is a real focal point. Also of particular note within the living room are the French doors which lead directly to the garden, perfect for al frescodining. Moving upstairs, there are two well proportioned double bedrooms, both with built in storage cupboards and the family bathroom with four piece sweet. The property has ample storage facilities throughout, and the loft provides further storage space.