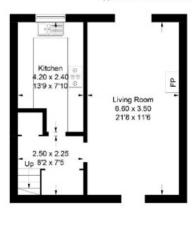

### 10 Lanton Place

Approximate Gross Internal Area = 87.7 sq m / 944 sq ft

# **Ground Floor**

First Floor

entification purposes only, measurements are approximate, not to scale. Fourlabs.co ⊕ (ID1141402)

WWW.CULLENKILSHAW.COM

Interested in this property?

Hawick Call 01450 372336

Gala • Hawick • Jedburgh • Kelso • Melrose • Peebles • Selkirk