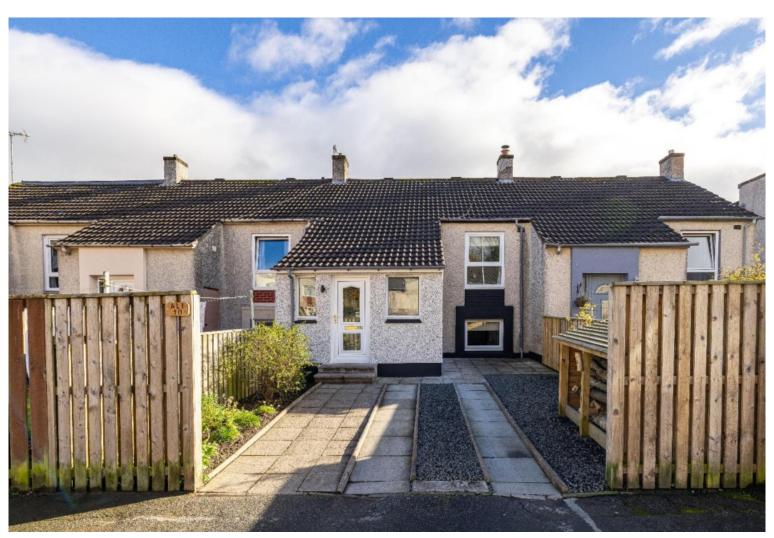

# **10 Lanton Place** Hawick, TD9 7QL

We are delighted to present this two bedroom mid terraced property located within the ever popular Stirches area of Hawick. The home is immaculately presented, with the living accommodation extending to an approximate 87m2, offering a good deal of space to the buyer. Viewings are considered essential to fully appreciate.

Externally, the property has the advantage of a one car driveway to the front, with log store and external cupboard. The rear garden is fully enclosed and has been landscaped with low maintenance in mind, with a small patio area and separate lawn. The current proprietors have recently upgraded the double glazing throughout and the front porch has recently be re-rendered.