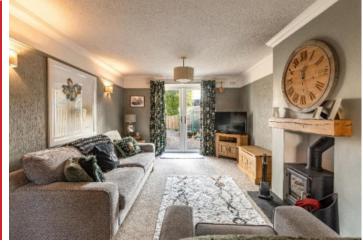

## **Description**

The property is entered via the entrance porch which provides fantastic storage facilities prior to entering to the split level. The lower ground floor is home to the modern fitted kitchen with integral fridge & freezer, washing machine, oven/grill and five hob gas cooker. The living room is particularly spacious, decorated in neutral tones and the wood burning stove is a real focal point. Also of particular note within the living room are the French doors which lead directly to the garden, perfect for al frescodining. Moving upstairs, there are two well proportioned double bedrooms, both with built in storage cupboards and the family bathroom with four piece sweet. The property has ample storage facilities throughout, and the loft provides further storage space.