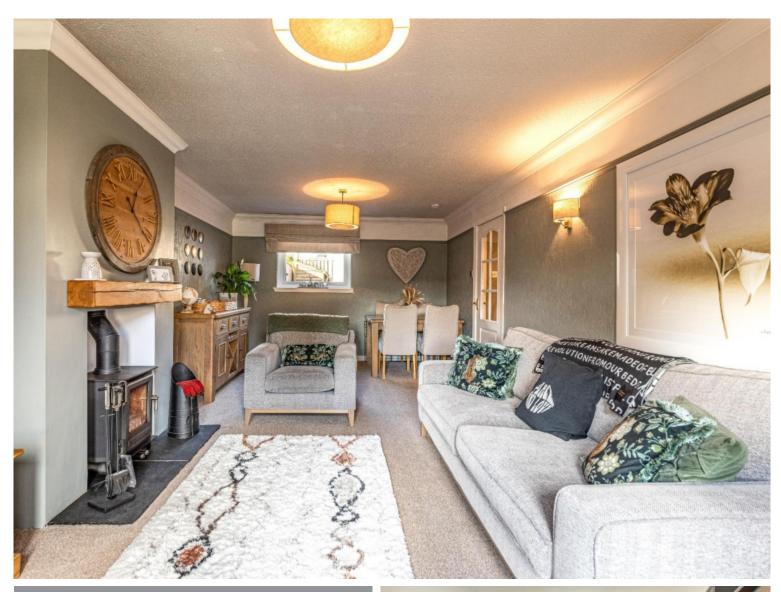

## **Description**

The property is entered via the entrance porch which provides fantastic storage facilities prior to entering to the split level. The lower ground floor is home to the modern fitted kitchen with integral fridge & freezer, washing machine, oven/grill and five hob gas cooker. The living room is particularly spacious, decorated in neutral tones and the wood burning stove is a real focal point. Also of particular note within the living room are the French doors which lead directly to the garden, perfect for al frescodining. Moving upstairs, there are two well proportioned double bedrooms, both with built in storage cupboards and the family bathroom with four piece sweet. The property has ample storage facilities throughout, and the loft provides further storage space.