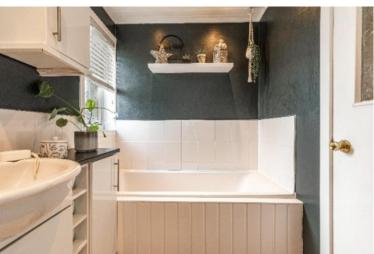

## **Description**

The property is entered via the entrance porch which provides fantastic storage facilities prior to entering to the split level. The lower ground floor is home to the modern fitted kitchen with integral fridge & freezer, washing machine, oven/grill and five hob gas cooker. The living room is particularly spacious, decorated in neutral tones and the wood burning stove is a real focal point. Also of particular note within the living room are the French doors which lead directly to the garden, perfect for al frescodining. Moving upstairs, there are two well proportioned double bedrooms, both with built in storage cupboards and the family bathroom with four piece sweet. The property has ample storage facilities throughout, and the loft provides further storage space.