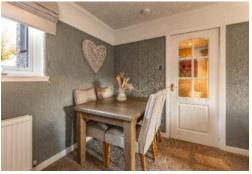

## **Description**

The property is entered via the entrance porch which provides fantastic storage facilities prior to entering to the split level. The lower ground floor is home to the modern fitted kitchen with integral fridge & freezer, washing machine, oven/grill and five hob gas cooker. The living room is particularly spacious, decorated in neutral tones and the wood burning stove is a real focal point. Also of particular note within the living room are the French doors which lead directly to the garden, perfect for al frescodining. Moving upstairs, there are two well proportioned double bedrooms, both with built in storage cupboards and the family bathroom with four piece sweet. The property has ample storage facilities throughout, and the loft provides further storage space.