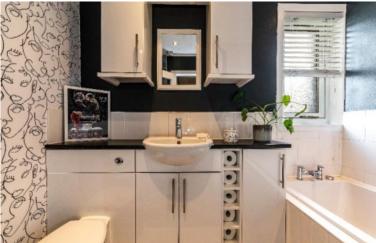

## **Description**

The property is entered via the entrance porch which provides fantastic storage facilities prior to entering to the split level. The lower ground floor is home to the modern fitted kitchen with integral fridge & freezer, washing machine, oven/grill and five hob gas cooker. The living room is particularly spacious, decorated in neutral tones and the wood burning stove is a real focal point. Also of particular note within the living room are the French doors which lead directly to the garden, perfect for al frescodining. Moving upstairs, there are two well proportioned double bedrooms, both with built in storage cupboards and the family bathroom with four piece sweet. The property has ample storage facilities throughout, and the loft provides further storage space.