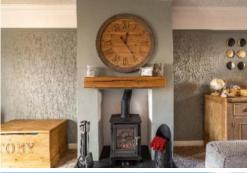

## **Description**

The property is entered via the entrance porch which provides fantastic storage facilities prior to entering to the split level. The lower ground floor is home to the modern fitted kitchen with integral fridge & freezer, washing machine, oven/grill and five hob gas cooker. The living room is particularly spacious, decorated in neutral tones and the wood burning stove is a real focal point. Also of particular note within the living room are the French doors which lead directly to the garden, perfect for al frescodining. Moving upstairs, there are two well proportioned double bedrooms, both with built in storage cupboards and the family bathroom with four piece sweet. The property has ample storage facilities throughout, and the loft provides further storage space.