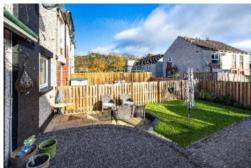

Externally, the property has the advantage of a one car driveway to the front, with log store and external cupboard. The rear garden is fully enclosed and has been landscaped with low maintenance in mind, with a small patio area and separate lawn. The current proprietors have recently upgraded the double glazing throughout and the front porch has recently be re-rendered.