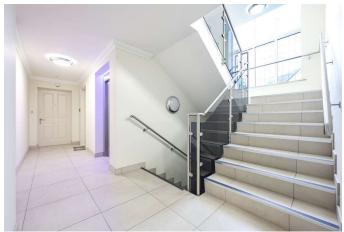

Premium Comfort: Leaded windows, underfloor gas central heating, and lift access

Inside the Apartment: The apartment is accessed through an immaculately kept communal area, featuring secure front door entry with an intercom system and CCTV. A welcoming L-shaped reception hall greets you with tiled flooring, underfloor heating, and double doors leading into the impressive open-plan lounge, dining, and kitchen area.