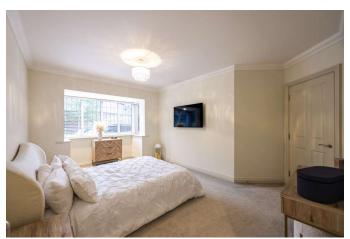

#### BEDROOMS AND BATHROOMS:

Master Bedroom (5.3M X 3.6M): A luxurious retreat, complete with plush carpet, feature bay window, ample space, and a well appointed;

Master Bedroom En-Suite (2.7m x 1.8m): features high-end sanitary ware, porcelain tiled flooring, and a black granite vanity.