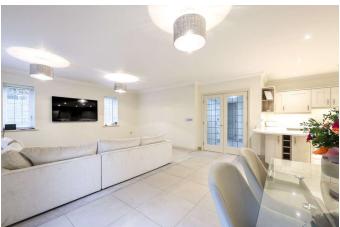

Kitchen/Diner/Living Area (5.2m x 6.9m)

A stylishly designed kitchen includes a full suite of integrated appliances: dishwasher, washing machine/dryer, fridge/freezer, built-in oven, gas hob with extractor canopy, and a wine cooler. LED lighting under wall cupboards and plinths highlights the granite worktops. Adjacent to the kitchen is the dining area, spacious enough for a freestanding table and featuring French doors with a Juliet balcony, overlooking the beautiful gardens.

Lounge: This cozy area boasts carpeted flooring and ample space for freestanding lounge furniture, with dual-aspect windows that invite plenty of natural light and views of the landscaped surroundings.