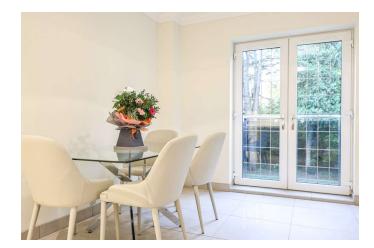

Kitchen/Diner/Living Area (5.2m x 6.9m)

A stylishly designed kitchen includes a full suite of integrated appliances: dishwasher, washing machine/dryer, fridge/freezer, built-in oven, gas hob with extractor canopy, and a wine cooler. LED lighting under wall cupboards and plinths highlights the granite worktops. Adjacent to the kitchen is the dining area, spacious enough for a freestanding table and featuring French doors with a Juliet balcony, overlooking the beautiful gardens.