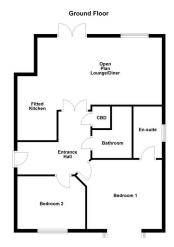

Kitchen/Diner/Living Area (5.2m x 6.9m)

A stylishly designed kitchen includes a full suite of integrated appliances: dishwasher, washing machine/dryer, fridge/freezer, built-in oven, gas hob with extractor canopy, and a wine cooler. LED lighting under wall cupboards and plinths highlights the granite worktops. Adjacent to the kitchen is the dining area, spacious enough for a freestanding table and featuring French doors with a Juliet balcony, overlooking the beautiful gardens.

Lounge: This cozy area boasts carpeted flooring and ample space for freestanding lounge furniture, with dual-aspect windows that invite plenty of natural light and views of the landscaped surroundings.

#### BEDROOMS AND BATHROOMS:

Master Bedroom (5.3M X 3.6M): A luxurious retreat, complete with plush carpet, feature bay window, ample space, and a well appointed;

Master Bedroom En-Suite (2.7m x 1.8m): features high-end sanitary ware, porcelain tiled flooring, and a black granite vanity.

Bedroom Two  $(3.6m\ x\ 3.5m)$ : Another spacious double bedroom with views, ideal for guests or family.

Family Bathroom (3.2m x 2.1m): Beautifully designed with a walk-in shower, quality fixtures, and elegant tile work.