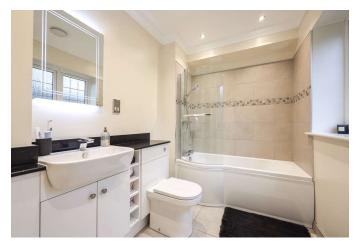

#### BEDROOMS AND BATHROOMS:

Master Bedroom (5.3M X 3.6M): A luxurious retreat, complete with plush carpet, feature bay window, ample space, and a well appointed;

Master Bedroom En-Suite (2.7m x 1.8m): features high-end sanitary ware, porcelain tiled flooring, and a black granite vanity.

Bedroom Two  $(3.6m\ x\ 3.5m)$ : Another spacious double bedroom with views, ideal for guests or family.

Family Bathroom (3.2m x 2.1m): Beautifully designed with a walk-in shower, quality fixtures, and elegant tile work.

### Additional Highlights:

Flooring: Carpets in bedrooms and lounge areas, durable tiled flooring in the hall and kitchen

Bathrooms and En-Suites: Equipped with black granite vanity tops, premium sanitary fittings, porcelain tiled floors, and partial wall tiling