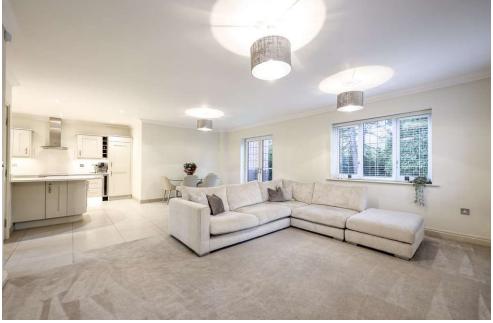

Kitchen/Diner/Living Area (5.2m x 6.9m)

A stylishly designed kitchen includes a full suite of integrated appliances: dishwasher, washing machine/dryer, fridge/freezer, built-in oven, gas hob with extractor canopy, and a wine cooler. LED lighting under wall cupboards and plinths highlights the granite worktops. Adjacent to the kitchen is the dining area, spacious enough for a freestanding table and featuring French doors with a Juliet balcony, overlooking the beautiful gardens.

Lounge: This cozy area boasts carpeted flooring and ample space for freestanding lounge furniture, with dual-aspect windows that invite plenty of natural light and views of the landscaped surroundings.