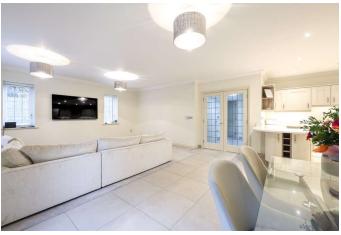

Kitchen/Diner/Living Area (5.2m x 6.9m)

A stylishly designed kitchen includes a full suite of integrated appliances: dishwasher, washing machine/dryer, fridge/freezer, built-in oven, gas hob with extractor canopy, and a wine cooler. LED lighting under wall cupboards and plinths highlights the granite worktops. Adjacent to the kitchen is the dining area, spacious enough for a freestanding table and featuring French doors with a Juliet balcony, overlooking the beautiful gardens.

Lounge: This cozy area boasts carpeted flooring and ample space for freestanding lounge furniture, with dual-aspect windows that invite plenty of natural light and views of the landscaped surroundings.