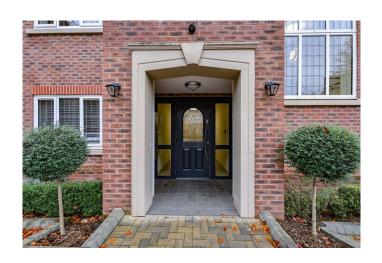

Premium Comfort: Leaded windows, underfloor gas central heating, and lift access

Inside the Apartment: The apartment is accessed through an immaculately kept communal area, featuring secure front door entry with an intercom system and CCTV. A welcoming L-shaped reception hall greets you with tiled flooring, underfloor heating, and double doors leading into the impressive open-plan lounge, dining, and kitchen area.