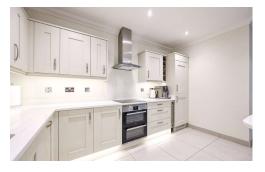

## **Property Features**

- Situated in the exclusive Tudor Place development, next to Sutton Park.
- Gated entrance with alarm system, CCTV, and intercom entry for ultimate peace of mind.
- Parking Includes two secure parking spaces for
- Outstanding kitchen / diner / living area (5.2m x 6.9m) with Juliet balcony and garden views.
- Luxury Kitchen high-end appliances, granite worktops, wine cooler, and LED lighting.

Kitchen/Diner/Living Area (5.2m x 6.9m)

A stylishly designed kitchen includes a full suite of integrated appliances: dishwasher, washing machine/dryer, fridge/freezer, built-in oven, gas hob with extractor canopy, and a wine cooler. LED lighting under wall cupboards and plinths highlights the granite worktops. Adjacent to the kitchen is the dining area, spacious enough for a freestanding table and featuring French doors with a Juliet balcony, overlooking the beautiful gardens.