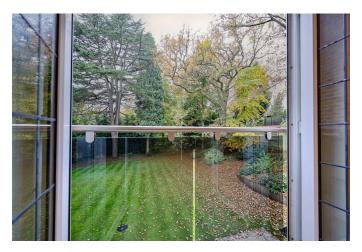

Kitchen/Diner/Living Area (5.2m x 6.9m)

A stylishly designed kitchen includes a full suite of integrated appliances: dishwasher, washing machine/dryer, fridge/freezer, built-in oven, gas hob with extractor canopy, and a wine cooler. LED lighting under wall cupboards and plinths highlights the granite worktops. Adjacent to the kitchen is the dining area, spacious enough for a freestanding table and featuring French doors with a Juliet balcony, overlooking the beautiful gardens.