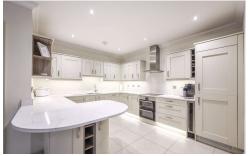

## **Property Features**

- Situated in the exclusive Tudor Place development, next to Sutton Park.
- Gated entrance with alarm system, CCTV, and intercom entry for ultimate peace of mind.
- Parking Includes two secure parking spaces for
- Outstanding kitchen / diner / living area (5.2m x 6.9m) with Juliet balcony and garden views.
- Luxury Kitchen high-end appliances, granite worktops, wine cooler, and LED lighting.

Kitchen/Diner/Living Area (5.2m x 6.9m)

A stylishly designed kitchen includes a full suite of integrated appliances: dishwasher, washing machine/dryer, fridge/freezer, built-in oven, gas hob with extractor canopy, and a wine cooler. LED lighting under wall cupboards and plinths highlights the granite worktops. Adjacent to the kitchen is the dining area, spacious enough for a freestanding table and featuring French doors with a Juliet balcony, overlooking the beautiful gardens.