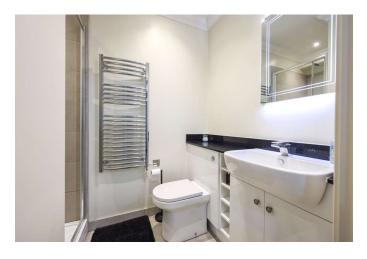

Bedroom Two  $(3.6m\ x\ 3.5m)$ : Another spacious double bedroom with views, ideal for guests or family.

Family Bathroom (3.2m x 2.1m): Beautifully designed with a walk-in shower, quality fixtures, and elegant tile work.

### Additional Highlights:

Flooring: Carpets in bedrooms and lounge areas, durable tiled flooring in the hall and kitchen

Bathrooms and En-Suites: Equipped with black granite vanity tops, premium sanitary fittings, porcelain tiled floors, and partial wall tiling