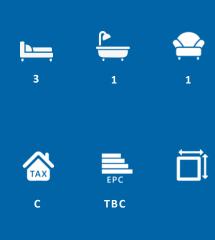

# 3 Bedroom Semi-detached **House located in Tiptree.**

Find us on..

# **ENTRANCE PORCH**

LIVING ROOM

13' x 12' 7" (3.96m x 3.84m)

KITCHEN/DINER

18' 9" x 9' 2" (5.72m x 2.79m)

**BEDROOM ONE** 

11' x 9' 9" (3.35m x 2.97m)

**BEDROOM TWO** 

11' 1" x 9' 1" (3.38m x 2.77m)

**BEDROOM THREE** 

8' 7" x 7' 8" (2.62m x 2.34m)

**FAMILY BATHROOM** 