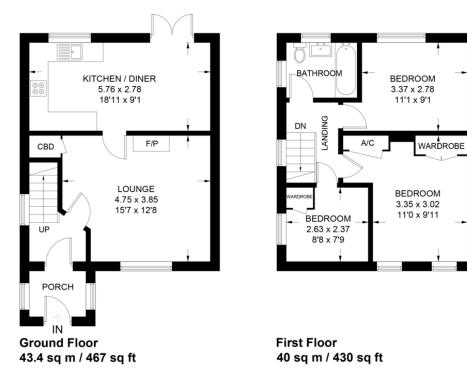

# **ENTRANCE PORCH**

LIVING ROOM

13' x 12' 7" (3.96m x 3.84m)

KITCHEN/DINER

18' 9" x 9' 2" (5.72m x 2.79m)

**BEDROOM ONE** 

11' x 9' 9" (3.35m x 2.97m)

**BEDROOM TWO** 

11' 1" x 9' 1" (3.38m x 2.77m)

**BEDROOM THREE** 

8' 7" x 7' 8" (2.62m x 2.34m)

**FAMILY BATHROOM** 

## Oak Road

Approximate Gross Internal Area = 83.4 sq m / 897 sq ft

Illustration for identification purposes only, measurements are approximate, not to scale. (ID1004479)