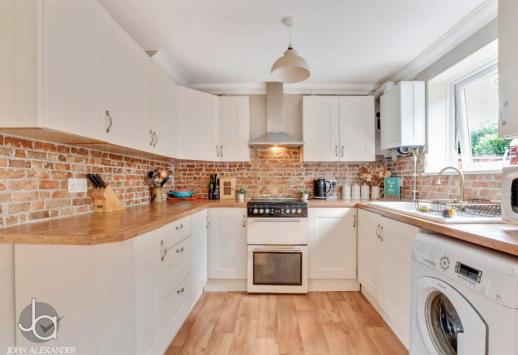

As you step inside, you're welcomed by a warm entrance porch, perfect for neatly storing coats and shoes. The ground floor unfolds to reveal a cosy living room and a spacious kitchen-diner, featuring a rear access door that opens to the garden. Moving upstairs, three bedrooms await, including two generously proportioned doubles, all complemented by a modern family bathroom.

# **ENTRANCE PORCH**

LIVING ROOM

13' x 12' 7" (3.96m x 3.84m)

KITCHEN/DINER

18' 9" x 9' 2" (5.72m x 2.79m)

**BEDROOM ONE** 

11' x 9' 9" (3.35m x 2.97m)

**BEDROOM TWO** 