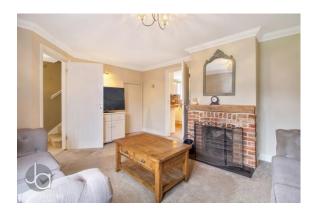

As you step inside, you're welcomed by a warm entrance porch, perfect for neatly storing coats and shoes. The ground floor unfolds to reveal a cosy living room and a spacious kitchen-diner, featuring a rear access door that opens to the garden. Moving upstairs, three bedrooms await, including two generously proportioned doubles, all complemented by a modern family bathroom.