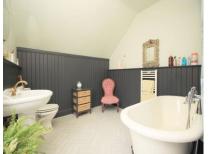

## Location

Vale Road is a superb location close to the town centre, the station with the high speed link to London, and within walking distance of primary and secondary schools.

| Accommodation                   |                                                                          |
|---------------------------------|--------------------------------------------------------------------------|
| Ground floor                    |                                                                          |
| Drawing room:                   | 17'01" (5.21m) x 12'03" (3.73m)                                          |
| Office/dining room:             | 12'10" (3.91m) x 10'02" (3.10m) ( can open into 1 room with the lounge ) |
| Utility/ Morning room:          | 18'10" (5.74m) x 9'00" (2.74m)                                           |
| Kitchen/family room:            | 46'01" (14.05m) x 10'10" (3.30m)                                         |
| First floor                     |                                                                          |
| Bedroom:                        | 16'10" (5.13m) x 15'09" (4.80m)                                          |
| Bedroom:                        | 12'10" (3.91m) x 10'02" (3.10m)                                          |
| Office/store:                   | 5'07" (1.70m) x 5'03" (1.60m)                                            |
| Shower room:                    | 9'04" (2.84m) x 5'08" (1.73m)                                            |
| Bathroom:                       | 17'06" (5.33m) x 6'00" (1.83m) > 3'02" (0.97m)                           |
| Bedroom:                        | 12'04" (3.76m) x 7'06" (2.29m)                                           |
| Bedroom:                        | 11'02" (3.40m) x 11'07" (3.53m)                                          |
| Second floor                    |                                                                          |
| Bedroom:                        | 15'02" (4.62m) x 13'10" (4.22m)                                          |
| En-suite bathroom:              | 9'07" (2.92m) x 9'04" (2.84m)                                            |
| Basement                        |                                                                          |
| There are two cellar rooms each | measuring approximately 13' (3.96m) x 5' (1.52m).                        |
|                                 |                                                                          |