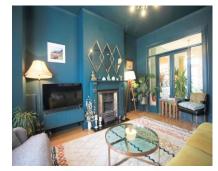

## **Property brochure**

Large period chain free family home! Situated in a very popular location just off Vale Square and over looking the grade II listed Christ Church this amazing 2,500 square foot 3 storey townhouse has to be seen to be believed. Reputed to have been a small private school during Edwardian times it has been much improved by the current owners including the installation of a hand crafted kitchen and bi-fold doors in the 40' (12.19m) kitchen/family room. Possessing many of the original features you would expect in a property of this period, high ceilings fireplaces etc., the property also provides ample spacious modern accommodation internally with 4 reception areas, 5 bedrooms with the master having an en-suite bathroom, and an office / store room. There is off street parking to the front and a large secluded garden to the rear with views of the church and a summer house. There are also 2 cellar rooms. The house is offered with NO ONWARD CHAIN so this is definitely this is one for your viewing list!

## Location

Vale Road is a superb location close to the town centre, the station with the high speed link to London, and within walking distance of primary and secondary schools.

| Accommodation                   |                                                                          |
|---------------------------------|--------------------------------------------------------------------------|
| Ground floor                    |                                                                          |
| Drawing room:                   | 17'01" (5.21m) x 12'03" (3.73m)                                          |
| Office/dining room:             | 12'10" (3.91m) x 10'02" (3.10m) ( can open into 1 room with the lounge ) |
| Utility/ Morning room:          | 18'10" (5.74m) x 9'00" (2.74m)                                           |
| Kitchen/family room:            | 46'01" (14.05m) x 10'10" (3.30m)                                         |
| First floor                     |                                                                          |
| Bedroom:                        | 16'10" (5.13m) x 15'09" (4.80m)                                          |
| Bedroom:                        | 12'10" (3.91m) x 10'02" (3.10m)                                          |
| Office/store:                   | 5'07" (1.70m) x 5'03" (1.60m)                                            |
| Shower room:                    | 9'04" (2.84m) x 5'08" (1.73m)                                            |
| Bathroom:                       | 17'06" (5.33m) x 6'00" (1.83m) > 3'02" (0.97m)                           |
| Bedroom:                        | 12'04" (3.76m) x 7'06" (2.29m)                                           |
| Bedroom:                        | 11'02" (3.40m) x 11'07" (3.53m)                                          |
| Second floor                    |                                                                          |
| Bedroom:                        | 15'02" (4.62m) x 13'10" (4.22m)                                          |
| En-suite bathroom:              | 9'07" (2.92m) x 9'04" (2.84m)                                            |
| Basement                        |                                                                          |
| There are two cellar rooms each | measuring approximately 13' (3.96m) x 5' (1.52m).                        |
|                                 |                                                                          |