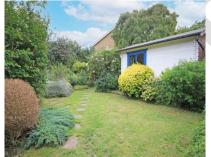

Exterior

To the front of the property is off street parking for two cars there is side pedestrian access leading to a large, secluded and mature planted garden with a variety of beds borders. There is a garden cabin with power and light measuring 12'06" (3.81m) x 12'06" (3.81m) and this lovely tranquil place looks out on to one of the prettiest churches in the area. Agents note - None of the appliances or services have been tested and prospective purchasers should satisfy themselves as to their condition.