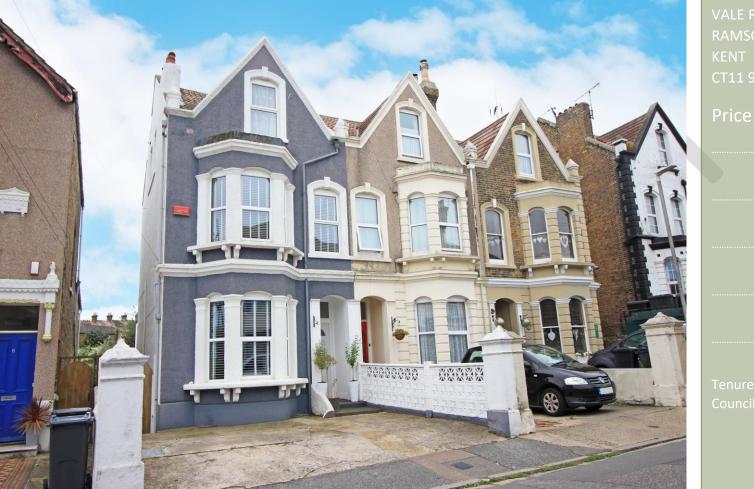

## Property brochure

| VALE ROAD<br>RAMSGATE<br>KENT<br>CT11 9LU<br>Price: Guide £740,000 |              |
|--------------------------------------------------------------------|--------------|
|                                                                    | 5 Bedrooms   |
|                                                                    | 2 Receptions |
|                                                                    | 3 Bathrooms  |
|                                                                    | EPC E        |
| Tenure FREEHOLD<br>Council Tax E                                   |              |

## **Property brochure**

Large period chain free family home! Situated in a very popular location just off Vale Square and over looking the grade II listed Christ Church this amazing 2,500 square foot 3 storey townhouse has to be seen to be believed. Reputed to have been a small private school during Edwardian times it has been much improved by the current owners including the installation of a hand crafted kitchen and bi-fold doors in the 40' (12.19m) kitchen/family room. Possessing many of the original features you would expect in a property of this period, high ceilings fireplaces etc., the property also provides ample spacious modern accommodation internally with 4 reception areas, 5 bedrooms with the master having an en-suite bathroom, and an office / store room. There is off street parking to the front and a large secluded garden to the rear with views of the church and a summer house. There are also 2 cellar rooms. The house is offered with NO ONWARD CHAIN so this is definitely this is one for your viewing list!