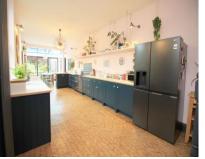

## **Property brochure**

Large period chain free family home! Situated in a very popular location just off Vale Square and over looking the grade II listed Christ Church this amazing 2,500 square foot 3 storey townhouse has to be seen to be believed. Reputed to have been a small private school during Edwardian times it has been much improved by the current owners including the installation of a hand crafted kitchen and bi-fold doors in the 40' (12.19m) kitchen/family room. Possessing many of the original features you would expect in a property of this period, high ceilings fireplaces etc., the property also provides ample spacious modern accommodation internally with 4 reception areas, 5 bedrooms with the master having an en-suite bathroom, and an office / store room. There is off street parking to the front and a large secluded garden to the rear with views of the church and a summer house. There are also 2 cellar rooms. The house is offered with NO ONWARD CHAIN so this is definitely this is one for your viewing list!

## Location

Vale Road is a superb location close to the town centre, the station with the high speed link to London, and within walking distance of primary and secondary schools.

| Accommodation                   |                                                                          |
|---------------------------------|--------------------------------------------------------------------------|
| Ground floor                    |                                                                          |
| Drawing room:                   | 17'01" (5.21m) x 12'03" (3.73m)                                          |
| Office/dining room:             | 12'10" (3.91m) x 10'02" (3.10m) ( can open into 1 room with the lounge ) |
| Utility/ Morning room:          | 18'10" (5.74m) x 9'00" (2.74m)                                           |
| Kitchen/family room:            | 46'01" (14.05m) x 10'10" (3.30m)                                         |
| First floor                     |                                                                          |
| Bedroom:                        | 16'10" (5.13m) x 15'09" (4.80m)                                          |
| Bedroom:                        | 12'10" (3.91m) x 10'02" (3.10m)                                          |
| Office/store:                   | 5'07" (1.70m) x 5'03" (1.60m)                                            |
| Shower room:                    | 9'04" (2.84m) x 5'08" (1.73m)                                            |
| Bathroom:                       | 17'06" (5.33m) x 6'00" (1.83m) > 3'02" (0.97m)                           |
| Bedroom:                        | 12'04" (3.76m) x 7'06" (2.29m)                                           |
| Bedroom:                        | 11'02" (3.40m) x 11'07" (3.53m)                                          |
| Second floor                    |                                                                          |
| Bedroom:                        | 15'02" (4.62m) x 13'10" (4.22m)                                          |
| En-suite bathroom:              | 9'07" (2.92m) x 9'04" (2.84m)                                            |
| Basement                        |                                                                          |
| There are two cellar rooms each | measuring approximately 13' (3.96m) x 5' (1.52m).                        |
|                                 |                                                                          |