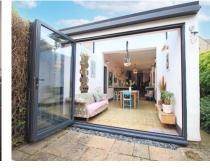

## **Property brochure**

Large period chain free family home! Situated in a very popular location just off Vale Square and over looking the grade II listed Christ Church this amazing 2,500 square foot 3 storey townhouse has to be seen to be believed. Reputed to have been a small private school during Edwardian times it has been much improved by the current owners including the installation of a hand crafted kitchen and bi-fold doors in the 40' (12.19m) kitchen/family room. Possessing many of the original features you would expect in a property of this period, high ceilings fireplaces etc., the property also provides ample spacious modern accommodation internally with 4 reception areas, 5 bedrooms with the master having an en-suite bathroom, and an office / store room. There is off street parking to the front and a large secluded garden to the rear with views of the church and a summer house. There are also 2 cellar rooms. The house is offered with NO ONWARD CHAIN so this is definitely this is one for your viewing list!

Exterior

To the front of the property is off street parking for two cars there is side pedestrian access leading to a large, secluded and mature planted garden with a variety of beds borders. There is a garden cabin with power and light measuring 12'06" (3.81m) x 12'06" (3.81m) and this lovely tranquil place looks out on to one of the prettiest churches in the area. Agents note - None of the appliances or services have been tested and prospective purchasers should satisfy themselves as to their condition.