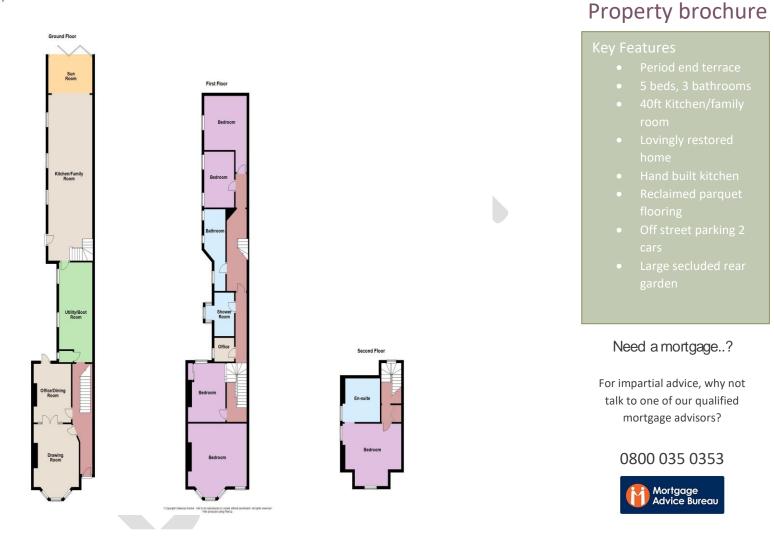

## Property brochure

| VALE ROAD<br>RAMSGATE<br>KENT<br>CT11 9LU<br>Price: Guide £740,000 |              |
|--------------------------------------------------------------------|--------------|
|                                                                    | 5 Bedrooms   |
|                                                                    | 2 Receptions |
|                                                                    | 3 Bathrooms  |
|                                                                    | EPC E        |
| Tenure FREEHOLD<br>Council Tax E                                   |              |

## **Property brochure**

Large period chain free family home! Situated in a very popular location just off Vale Square and over looking the grade II listed Christ Church this amazing 2,500 square foot 3 storey townhouse has to be seen to be believed. Reputed to have been a small private school during Edwardian times it has been much improved by the current owners including the installation of a hand crafted kitchen and bi-fold doors in the 40' (12.19m) kitchen/family room. Possessing many of the original features you would expect in a property of this period, high ceilings fireplaces etc., the property also provides ample spacious modern accommodation internally with 4 reception areas, 5 bedrooms with the master having an en-suite bathroom, and an office / store room. There is off street parking to the front and a large secluded garden to the rear with views of the church and a summer house. There are also 2 cellar rooms. The house is offered with NO ONWARD CHAIN so this is definitely this is one for your viewing list!

## Location

Vale Road is a superb location close to the town centre, the station with the high speed link to London, and within walking distance of primary and secondary schools.

| Accommodation                   |                                                                          |
|---------------------------------|--------------------------------------------------------------------------|
| Ground floor                    |                                                                          |
| Drawing room:                   | 17'01" (5.21m) x 12'03" (3.73m)                                          |
| Office/dining room:             | 12'10" (3.91m) x 10'02" (3.10m) ( can open into 1 room with the lounge ) |
| Utility/ Morning room:          | 18'10" (5.74m) x 9'00" (2.74m)                                           |
| Kitchen/family room:            | 46'01" (14.05m) x 10'10" (3.30m)                                         |
| First floor                     |                                                                          |
| Bedroom:                        | 16'10" (5.13m) x 15'09" (4.80m)                                          |
| Bedroom:                        | 12'10" (3.91m) x 10'02" (3.10m)                                          |
| Office/store:                   | 5'07" (1.70m) x 5'03" (1.60m)                                            |
| Shower room:                    | 9'04" (2.84m) x 5'08" (1.73m)                                            |
| Bathroom:                       | 17'06" (5.33m) x 6'00" (1.83m) > 3'02" (0.97m)                           |
| Bedroom:                        | 12'04" (3.76m) x 7'06" (2.29m)                                           |
| Bedroom:                        | 11'02" (3.40m) x 11'07" (3.53m)                                          |
| Second floor                    |                                                                          |
| Bedroom:                        | 15'02" (4.62m) x 13'10" (4.22m)                                          |
| En-suite bathroom:              | 9'07" (2.92m) x 9'04" (2.84m)                                            |
| Basement                        |                                                                          |
| There are two cellar rooms each | measuring approximately 13' (3.96m) x 5' (1.52m).                        |
|                                 |                                                                          |