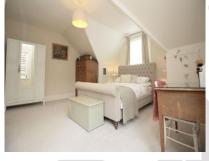

## **Property brochure**

Large period chain free family home! Situated in a very popular location just off Vale Square and over looking the grade II listed Christ Church this amazing 2,500 square foot 3 storey townhouse has to be seen to be believed. Reputed to have been a small private school during Edwardian times it has been much improved by the current owners including the installation of a hand crafted kitchen and bi-fold doors in the 40' (12.19m) kitchen/family room. Possessing many of the original features you would expect in a property of this period, high ceilings fireplaces etc., the property also provides ample spacious modern accommodation internally with 4 reception areas, 5 bedrooms with the master having an en-suite bathroom, and an office / store room. There is off street parking to the front and a large secluded garden to the rear with views of the church and a summer house. There are also 2 cellar rooms. The house is offered with NO ONWARD CHAIN so this is definitely this is one for your viewing list!

## Location

Vale Road is a superb location close to the town centre, the station with the high speed link to London, and within walking distance of primary and secondary schools.

| Accommodation                   |                                                                          |
|---------------------------------|--------------------------------------------------------------------------|
| Ground floor                    |                                                                          |
| Drawing room:                   | 17'01" (5.21m) x 12'03" (3.73m)                                          |
| Office/dining room:             | 12'10" (3.91m) x 10'02" (3.10m) ( can open into 1 room with the lounge ) |
| Utility/ Morning room:          | 18'10" (5.74m) x 9'00" (2.74m)                                           |
| Kitchen/family room:            | 46'01" (14.05m) x 10'10" (3.30m)                                         |
| First floor                     |                                                                          |
| Bedroom:                        | 16'10" (5.13m) x 15'09" (4.80m)                                          |
| Bedroom:                        | 12'10" (3.91m) x 10'02" (3.10m)                                          |
| Office/store:                   | 5'07" (1.70m) x 5'03" (1.60m)                                            |
| Shower room:                    | 9'04" (2.84m) x 5'08" (1.73m)                                            |
| Bathroom:                       | 17'06" (5.33m) x 6'00" (1.83m) > 3'02" (0.97m)                           |
| Bedroom:                        | 12'04" (3.76m) x 7'06" (2.29m)                                           |
| Bedroom:                        | 11'02" (3.40m) x 11'07" (3.53m)                                          |
| Second floor                    |                                                                          |
| Bedroom:                        | 15'02" (4.62m) x 13'10" (4.22m)                                          |
| En-suite bathroom:              | 9'07" (2.92m) x 9'04" (2.84m)                                            |
| Basement                        |                                                                          |
| There are two cellar rooms each | measuring approximately 13' (3.96m) x 5' (1.52m).                        |
|                                 |                                                                          |