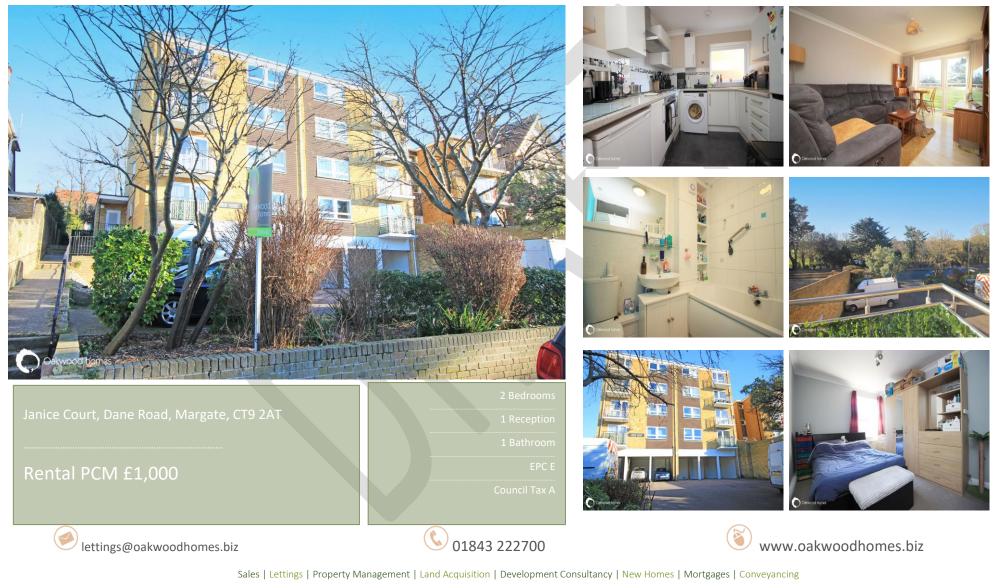

## The Property

A GOOD SIZED 2 BEDROOM FLAT CLOSE TO DANE PARK WITH OFF ROAD PARKING. The flat is on the ground floor of the building which is raised up from the parking area, with an entry phone system for peace of mind. The accommodation itself consists of 2 bedrooms, living room with balcony off it, a large storage cupboard a fitted kitchen and bathroom. There is a large communal garden to the rear as well as a resident's car park.

## Location

Lovely views overlooking Dane Park...! Close to Margate Old Town where there is a selection of shops, sandy beaches, cafes and restaurants and 1 mile from the Turner Contemporary. Ideal for a couple or family.

## The Accommodation

| Lounge            | 14'04" (4.37m) x 10'08" (3.25m) |
|-------------------|---------------------------------|
| Kitchen           | 10'08" (3.25m) x 8'06" (2.59m)  |
| Bedroom One       | 14'00" (4.27m) x 9'0" (2.74m)   |
| Bedroom Two       | 12'11" (3.94m) x 6'11" (2.11m)  |
| Bathroom          | 6'00" (1.83m) x 6'.09" (1.83m)  |
| Cupboard/ Utility | 5'04" (1.63m) x 5'08" (1.73m)   |
|                   |                                 |

## Key Features

- Overlooking Dane Park
- Two double bedrooms
- Balcony apartment
- Private parking
- Spacious
- Available from November