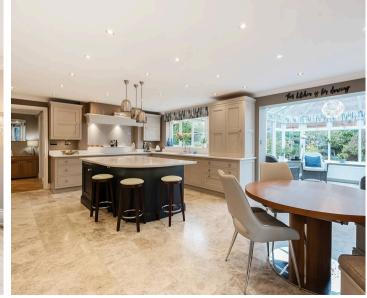

#### **Ground Floor Features:**

- Entrance Hall: Welcoming and spacious, the entrance hall sets a grand tone with a cloakroom for added convenience.
- Kitchen & Dining Area: The heart of the home features a fully refitted Martin Moore kitchen, complete with hand-painted base and eye-level units, topped with pristine quartz work surfaces. An open-plan layout seamlessly connects the kitchen to a light-filled conservatory with two sets of double doors, perfect for family meals or entertaining guests with direct access to the garden.
- Reception Rooms:
- **Double-Aspect Living Room**: Bright and inviting, this impressive living room opens directly onto the garden.
- Formal Dining Room: Ideal for special occasions and gatherings.
- Study: Perfect for working from home, with ample natural light and views over the garden.
- Gym/Games Room: A versatile space fitted with extensive deep cupboards along two walls.
- **Garage/Games Room:** with direct access from the gym is a fantastic garage/workshop featuring bifold doors, a tiled floor, this room would make a fantastic games room.
- Utility Room: Conveniently located off the kitchen, with direct access to the second double garage, making daily life easier.