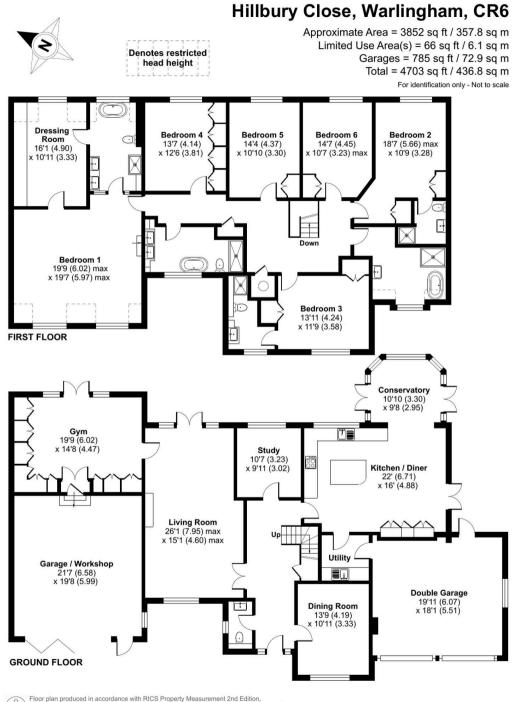

Council Tax band: TBD

Tenure: Freehold

EPC Energy Efficiency Rating: C

EPC Environmental Impact Rating: D

- Luxurious 6 Bedroom Detached Family Home
- Gated Drive Way
- Six Reception Rooms
- Five Bathrooms
- Two Double Garages
- 4703 Sq Ft

#### **Ground Floor Features:**

- Entrance Hall: Welcoming and spacious, the entrance hall sets a grand tone with a cloakroom for added convenience.
- Kitchen & Dining Area: The heart of the home features a fully refitted Martin Moore kitchen, complete with hand-painted base and eye-level units, topped with pristine quartz work surfaces. An open-plan layout seamlessly connects the kitchen to a light-filled conservatory with two sets of double doors, perfect for family meals or entertaining guests with direct access to the garden.
- Reception Rooms:
- **Double-Aspect Living Room**: Bright and inviting, this impressive living room opens directly onto the garden.
- Formal Dining Room: Ideal for special occasions and gatherings.
- Study: Perfect for working from home, with ample natural light and views over the garden.
- Gym/Games Room: A versatile space fitted with extensive deep cupboards along two walls.
- **Garage/Games Room:** with direct access from the gym is a fantastic garage/workshop featuring bifold doors, a tiled floor, this room would make a fantastic games room.
- Utility Room: Conveniently located off the kitchen, with direct access to the second double garage, making daily life easier.

#### First Floor Accommodation:

- Master Suite: An opulent retreat, the master bedroom is enhanced by a spacious walk-in dressing room with fitted wardrobes and an elegant ensuite bathroom. The ensuite features high-end fittings, including a bath, walk-in shower, WC, and double sinks.
- Additional Bedrooms: Two large bedrooms benefit from ensuite shower rooms and fitted wardrobes, while three additional bedrooms are also equipped with fitted wardrobes and share two additional well-appointed luxury bathrooms, all featuring high-quality fixtures.
  Exterior Highlights:
- Garages & Parking: The property includes two integral double garages and a detached car barn with two additional parking spaces and storage, ensuring secure parking for up to six vehicles.
- Landscaped Gardens: Professionally landscaped gardens provide multiple seating areas, creating outdoor spaces for relaxation, dining, and entertaining. A covered dining area offers a perfect setting for al fresco meals.

 Floor pian produced in accordance with NLCS Property Measurement 2nd Edition, Incorporating International Property Measurement Standards (IPMS2 Residential). © ntchecom 2024. Produced for Park & Balley. REF: 1206950