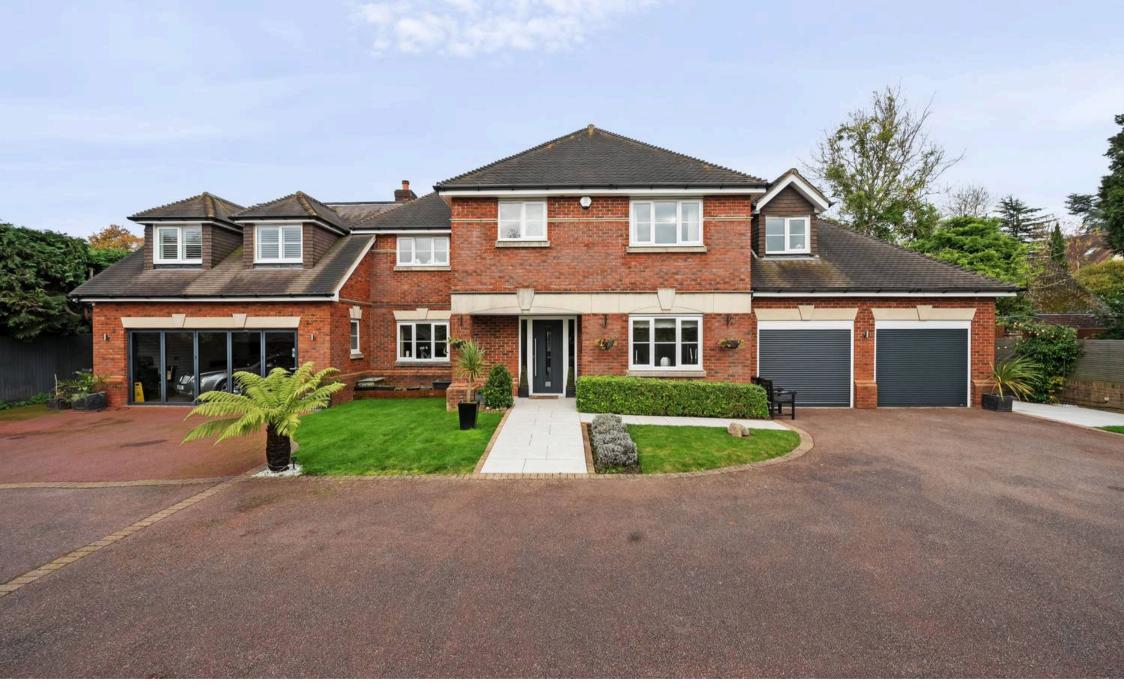

### Warlingham

A beautifully presented six double bedroom family home with four bathrooms and four reception rooms. The property has been fully refurbished by the current owners with high quality fittings and is offered in excellent decorative order throughout and has garaging for six cars.

Council Tax band: TBD

Tenure: Freehold

EPC Energy Efficiency Rating: C

EPC Environmental Impact Rating: D

- Luxurious 6 Bedroom Detached Family Home
- Gated Drive Way
- Six Reception Rooms
- Five Bathrooms
- Two Double Garages
- 4703 Sq Ft