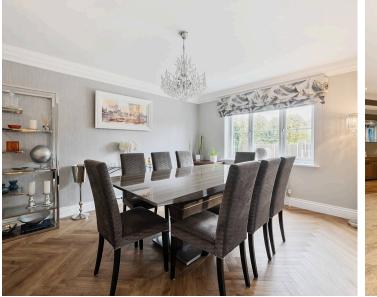

#### **Ground Floor Features:**

- Entrance Hall: Welcoming and spacious, the entrance hall sets a grand tone with a cloakroom for added convenience.
- Kitchen & Dining Area: The heart of the home features a fully refitted Martin Moore kitchen, complete with hand-painted base and eye-level units, topped with pristine quartz work surfaces. An open-plan layout seamlessly connects the kitchen to a light-filled conservatory with two sets of double doors, perfect for family meals or entertaining guests with direct access to the garden.
- Reception Rooms:
- **Double-Aspect Living Room**: Bright and inviting, this impressive living room opens directly onto the garden.
- Formal Dining Room: Ideal for special occasions and gatherings.
- Study: Perfect for working from home, with ample natural light and views over the garden.
- Gym/Games Room: A versatile space fitted with extensive deep cupboards along two walls.
- **Garage/Games Room:** with direct access from the gym is a fantastic garage/workshop featuring bifold doors, a tiled floor, this room would make a fantastic games room.
- Utility Room: Conveniently located off the kitchen, with direct access to the second double garage, making daily life easier.