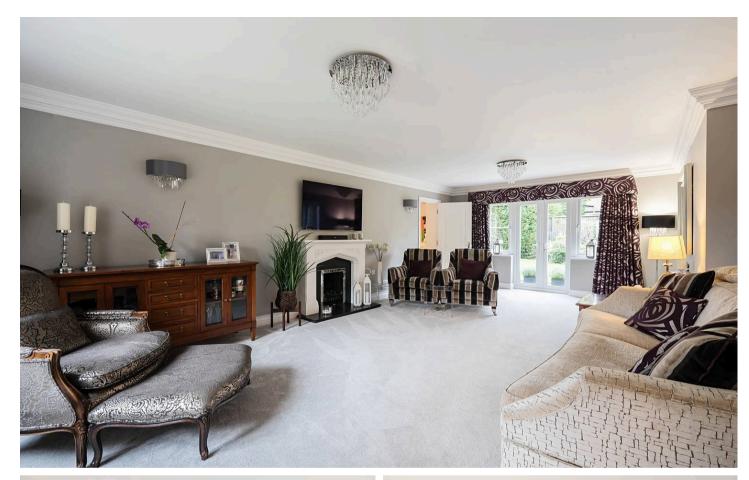

#### **Ground Floor Features:**

- Entrance Hall: Welcoming and spacious, the entrance hall sets a grand tone with a cloakroom for added convenience.
- Kitchen & Dining Area: The heart of the home features a fully refitted Martin Moore kitchen, complete with hand-painted base and eye-level units, topped with pristine quartz work surfaces. An open-plan layout seamlessly connects the kitchen to a light-filled conservatory with two sets of double doors, perfect for family meals or entertaining guests with direct access to the garden.
- Reception Rooms:
- **Double-Aspect Living Room**: Bright and inviting, this impressive living room opens directly onto the garden.
- Formal Dining Room: Ideal for special occasions and gatherings.
- Study: Perfect for working from home, with ample natural light and views over the garden.
- Gym/Games Room: A versatile space fitted with extensive deep cupboards along two walls.
- **Garage/Games Room:** with direct access from the gym is a fantastic garage/workshop featuring bifold doors, a tiled floor, this room would make a fantastic games room.
- Utility Room: Conveniently located off the kitchen, with direct access to the second double garage, making daily life easier.