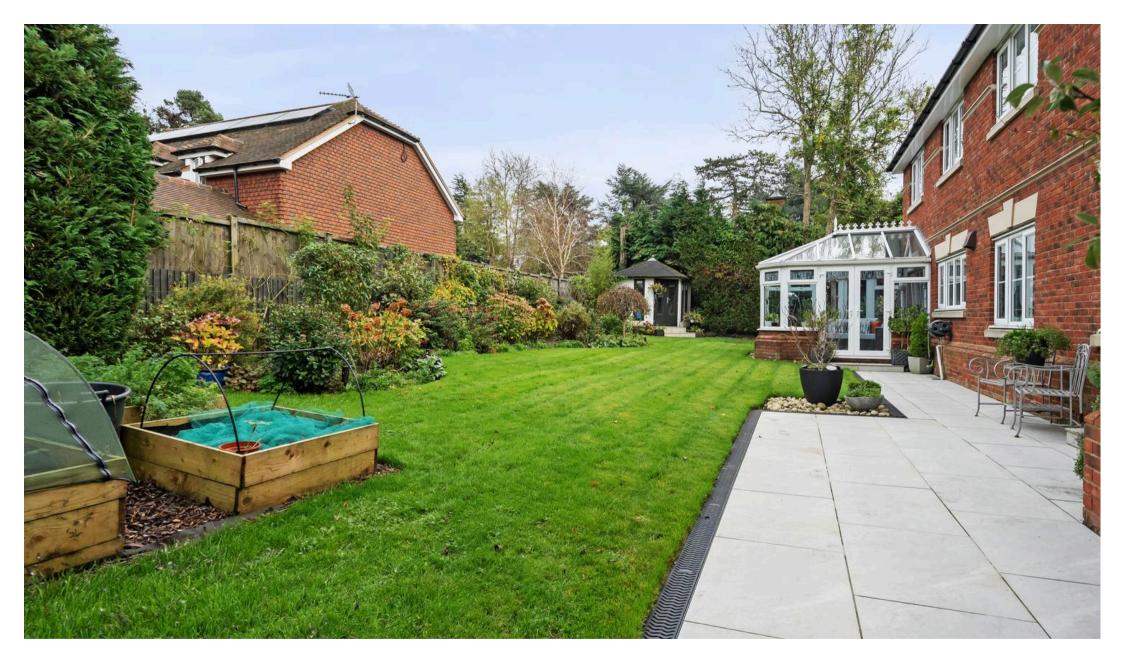

#### First Floor Accommodation:

- Master Suite: An opulent retreat, the master bedroom is enhanced by a spacious walk-in dressing room with fitted wardrobes and an elegant ensuite bathroom. The ensuite features high-end fittings, including a bath, walk-in shower, WC, and double sinks.
- Additional Bedrooms: Two large bedrooms benefit from ensuite shower rooms and fitted wardrobes, while three additional bedrooms are also equipped with fitted wardrobes and share two additional well-appointed luxury bathrooms, all featuring high-quality fixtures.
  Exterior Highlights:
- Garages & Parking: The property includes two integral double garages and a detached car barn with two additional parking spaces and storage, ensuring secure parking for up to six vehicles.
- Landscaped Gardens: Professionally landscaped gardens provide multiple seating areas, creating outdoor spaces for relaxation, dining, and entertaining. A covered dining area offers a perfect setting for al fresco meals.