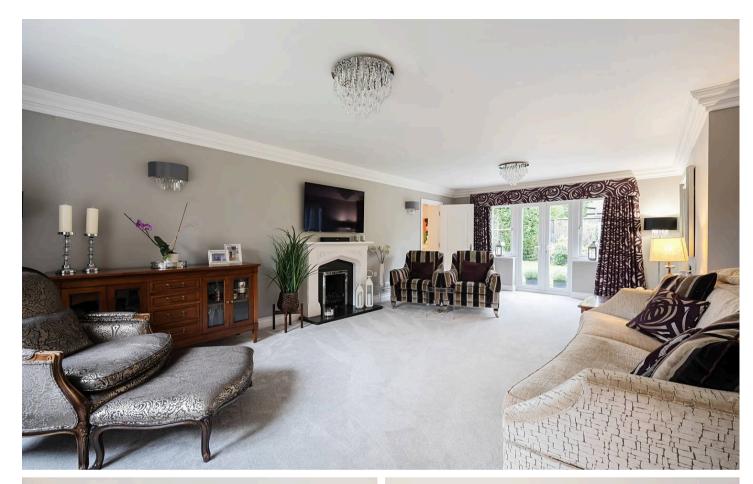

#### **Ground Floor Features:**

- Entrance Hall: Welcoming and spacious, the entrance hall sets a grand tone with a cloakroom for added convenience.
- Kitchen & Dining Area: The heart of the home features a fully refitted Martin Moore kitchen, complete with hand-painted base and eye-level units, topped with pristine quartz work surfaces. An open-plan layout seamlessly connects the kitchen to a light-filled conservatory with two sets of double doors, perfect for family meals or entertaining guests with direct access to the garden.
- Reception Rooms:
- **Double-Aspect Living Room**: Bright and inviting, this impressive living room opens directly onto the garden.
- Formal Dining Room: Ideal for special occasions and gatherings.
- Study: Perfect for working from home, with ample natural light and views over the garden.
- Gym/Games Room: A versatile space fitted with extensive deep cupboards along two walls.
- **Garage/Games Room:** with direct access from the gym is a fantastic garage/workshop featuring bifold doors, a tiled floor, this room would make a fantastic games room.
- Utility Room: Conveniently located off the kitchen, with direct access to the second double garage, making daily life easier.