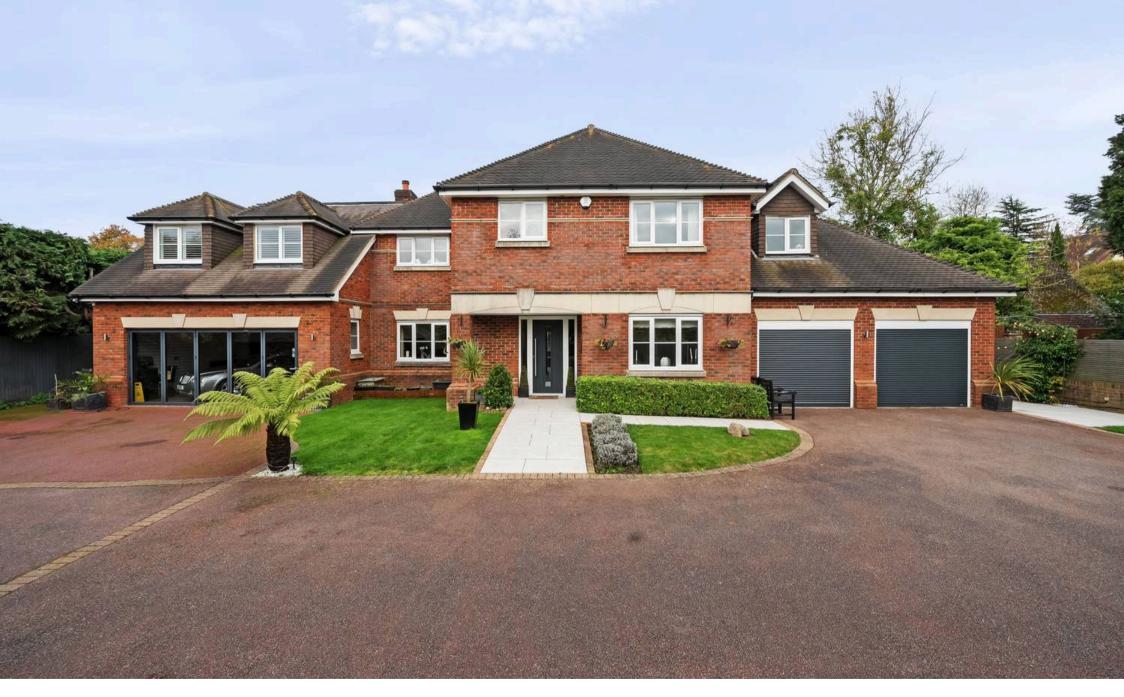

### Warlingham

A beautifully presented six double bedroom family home with four bathrooms and four reception rooms. The property has been fully refurbished by the current owners with high quality fittings and is offered in excellent decorative order throughout and has garaging for six cars.

Council Tax band: H

Tenure: Freehold

EPC Energy Efficiency Rating: C

EPC Environmental Impact Rating: D

- Luxurious 6 Bedroom Detached Family Home
- Gated Drive Way
- Six Reception Rooms
- Five Bathrooms
- Two Double Garages
- 4703 Sq Ft