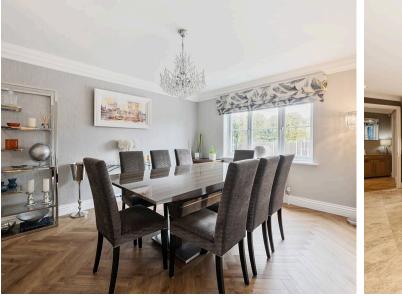

#### **Ground Floor Features:**

- Entrance Hall: Welcoming and spacious, the entrance hall sets a grand tone with a cloakroom for added convenience.
- Kitchen & Dining Area: The heart of the home features a fully refitted Martin Moore kitchen, complete with hand-painted base and eye-level units, topped with pristine quartz work surfaces. An open-plan layout seamlessly connects the kitchen to a light-filled conservatory with two sets of double doors, perfect for family meals or entertaining guests with direct access to the garden.
- Reception Rooms:
- **Double-Aspect Living Room**: Bright and inviting, this impressive living room opens directly onto the garden.
- Formal Dining Room: Ideal for special occasions and gatherings.
- Study: Perfect for working from home, with ample natural light and views over the garden.
- Gym/Games Room: A versatile space fitted with extensive deep cupboards along two walls.
- **Garage/Games Room:** with direct access from the gym is a fantastic garage/workshop featuring bifold doors, a tiled floor, this room would make a fantastic games room.
- Utility Room: Conveniently located off the kitchen, with direct access to the second double garage, making daily life easier.