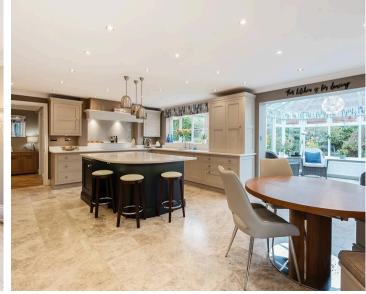

#### **Ground Floor Features:**

- Entrance Hall: Welcoming and spacious, the entrance hall sets a grand tone with a cloakroom for added convenience.
- Kitchen & Dining Area: The heart of the home features a fully refitted Martin Moore kitchen, complete with hand-painted base and eye-level units, topped with pristine quartz work surfaces. An open-plan layout seamlessly connects the kitchen to a light-filled conservatory with two sets of double doors, perfect for family meals or entertaining guests with direct access to the garden.
- Reception Rooms:
- **Double-Aspect Living Room**: Bright and inviting, this impressive living room opens directly onto the garden.
- Formal Dining Room: Ideal for special occasions and gatherings.
- Study: Perfect for working from home, with ample natural light and views over the garden.
- Gym/Games Room: A versatile space fitted with extensive deep cupboards along two walls.
- **Garage/Games Room:** with direct access from the gym is a fantastic garage/workshop featuring bifold doors, a tiled floor, this room would make a fantastic games room.
- Utility Room: Conveniently located off the kitchen, with direct access to the second double garage, making daily life easier.