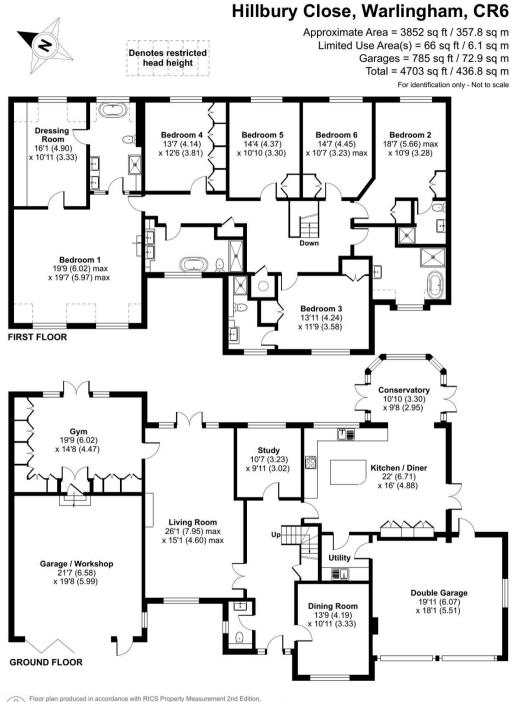

Council Tax band: H

Tenure: Freehold

EPC Energy Efficiency Rating: C

EPC Environmental Impact Rating: D

- Luxurious 6 Bedroom Detached Family Home
- Gated Drive Way
- Six Reception Rooms
- Five Bathrooms
- Two Double Garages
- 4703 Sq Ft

#### **Ground Floor Features:**

- Entrance Hall: Welcoming and spacious, the entrance hall sets a grand tone with a cloakroom for added convenience.
- Kitchen & Dining Area: The heart of the home features a fully refitted Martin Moore kitchen, complete with hand-painted base and eye-level units, topped with pristine quartz work surfaces. An open-plan layout seamlessly connects the kitchen to a light-filled conservatory with two sets of double doors, perfect for family meals or entertaining guests with direct access to the garden.
- Reception Rooms:
- **Double-Aspect Living Room**: Bright and inviting, this impressive living room opens directly onto the garden.
- Formal Dining Room: Ideal for special occasions and gatherings.
- Study: Perfect for working from home, with ample natural light and views over the garden.
- Gym/Games Room: A versatile space fitted with extensive deep cupboards along two walls.
- **Garage/Games Room:** with direct access from the gym is a fantastic garage/workshop featuring bifold doors, a tiled floor, this room would make a fantastic games room.
- Utility Room: Conveniently located off the kitchen, with direct access to the second double garage, making daily life easier.

#### First Floor Accommodation:

- Master Suite: An opulent retreat, the master bedroom is enhanced by a spacious walk-in dressing room with fitted wardrobes and an elegant ensuite bathroom. The ensuite features high-end fittings, including a bath, walk-in shower, WC, and double sinks.
- Additional Bedrooms: Two large bedrooms benefit from ensuite shower rooms and fitted wardrobes, while three additional bedrooms are also equipped with fitted wardrobes and share two additional well-appointed luxury bathrooms, all featuring high-quality fixtures.
  Exterior Highlights:
- Garages & Parking: The property includes two integral double garages and a detached car barn with two additional parking spaces and storage, ensuring secure parking for up to six vehicles.
- Landscaped Gardens: Professionally landscaped gardens provide multiple seating areas, creating outdoor spaces for relaxation, dining, and entertaining. A covered dining area offers a perfect setting for al fresco meals.