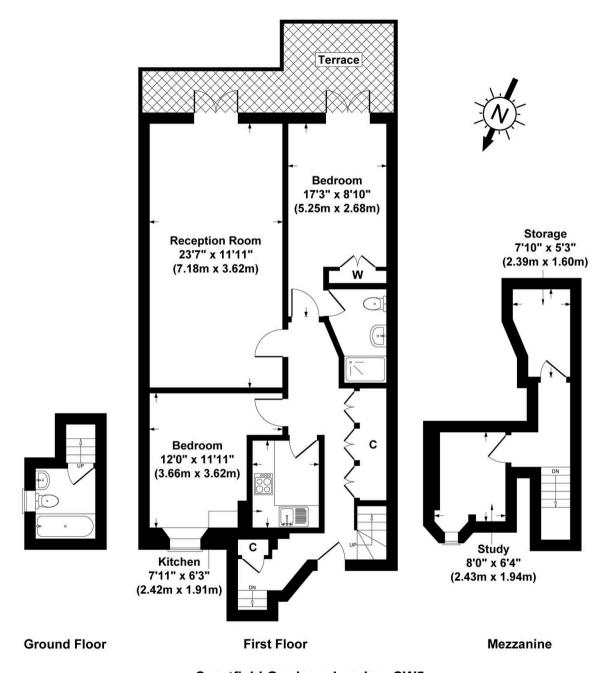

The apartment is currently laid out with two bedrooms, two bathrooms and a study on the mezzanine level.

The property is to be sold with a long lease with 927 years remaining.

Council Tax band: G

Tenure: Leasehold

SOMMERVILLE FLURY

Courtfield Gardens, London, SW5
Gross Internal Area 1001 sq ft / 93 sq metres
Not to Scale. Produced by The Plan Portal 2024
For Illustrative Purposes Only.