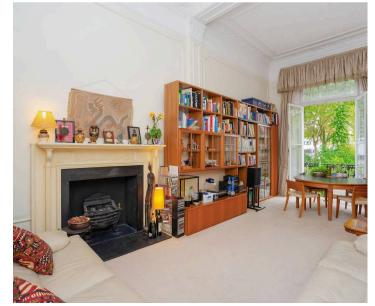

This is a wonderful opportunity for a buyer to acquire a grand property in need of some modernisation, with an abundance of original features such as huge ceiling heights, cornicing, and floor to ceiling French doors leading onto a south facing balcony/terrace.

The apartment is currently laid out with two bedrooms, two bathrooms and a study on the mezzanine level.

The property is to be sold with a long lease with 927 years remaining.

Council Tax band: G

Tenure: Leasehold