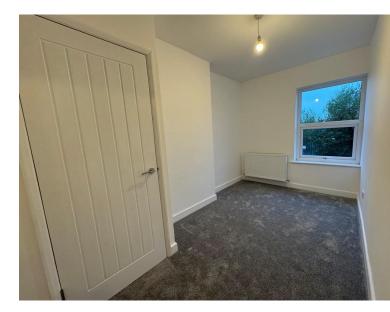

The accomodation breifley comprises; living room with storage/coat cupboard, newly fitted kitchen/diner, to the first floor two bedrooms and house bathroom with three piece white suite, and to the second floor master bedroom with storage cupboard. To the rear of the property is a low maintenance shared yard area.