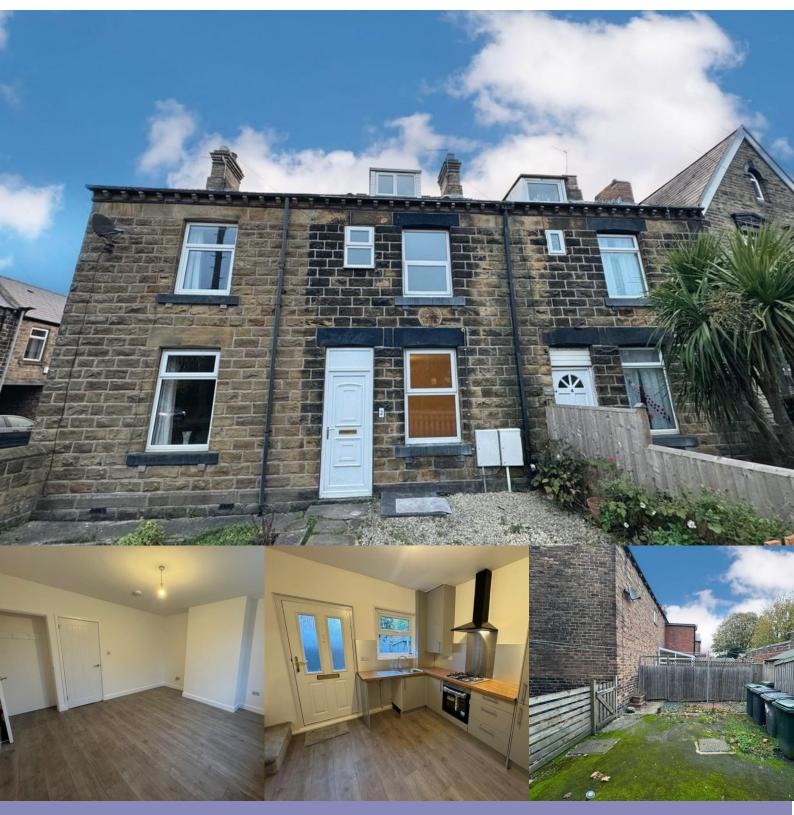

## Overview

BEAUTIFULLY PRESENTED Three bedrooms Close to local amenities Modern kitchen Fully refurbished throughout Excellent transport links

## Description

SUMMARY DESCRIPTION

GUIDE PRICE £165,000-£175,000

Presenting this beautifully finished three bedroom mid terraced home in Hoyland, Barnsley.

Ideally located for commuting to Barnsley, Sheffield or even Rotherham. Less than a 5 minute drive to the M1 motorway and situated close to many shops and local amenities.

The accomodation breifley comprises; living room with storage/coat cupboard, newly fitted kitchen/diner, to the first floor two bedrooms and house bathroom with three piece white suite, and to the second floor master bedroom with storage cupboard. To the rear of the property is a low maintenance shared yard area.

This home would suit a wide range of buyers, including first time buyers and investors alike, and won't be around for long.

Contact the office today for a viewing.