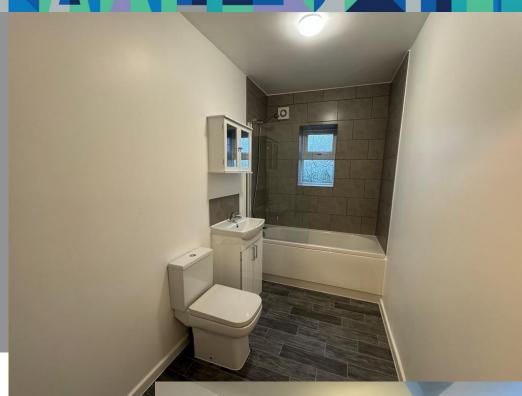

The accomodation breifley comprises; living room with storage/coat cupboard, newly fitted kitchen/diner, to the first floor two bedrooms and house bathroom with three piece white suite, and to the second floor master bedroom with storage cupboard. To the rear of the property is a low maintenance shared yard area.