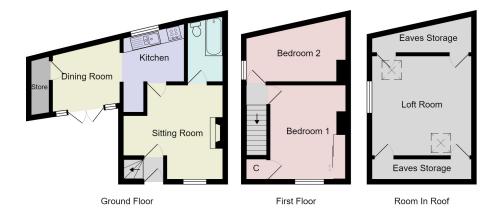

# GROUND FLOOR ENTRANCE HALL

The front entry door opens into the entrance hall, which has a staircase rising to the first-floor landing.

#### **LOUNGE**

A welcoming lounge with a feature fireplace with wooden beam mantle, radiator and double- glazed window to the front elevation.

#### **DINING ROOM**

With double-glazed patio doors opening out to the rear garden.

#### **KITCHEN**

Fitted with a range of wall and base units with complimentary work surfaces over which incorporates a stainless-steel 1½-bowl sink and drainer unit with mixer tap. Split-level electric oven, gas hob over and extractor above. Space for fridge / freezer and integrated dishwasher. Radiator and double-glazed window to the rear elevation.

#### **UTILITY ROOM**

#### **BATHROOM**

Fitted with a white three-piece suite comprising panelled bath with shower above and screen to the side, vanity washbasin and low-flush WC. Ladder-style radiator and part tiling to walls.

## FIRST FLOOR LANDING

#### **BEDROOM 1**

A double bedroom with a fitted wardrobe and storage cupboard. Radiator and double-glazed window to the front elevation.

#### **BEDROOM 2**

A second double bedroom with a radiator and double-glazed window to the side elevation.

#### **LOFT ROOM**

Having two skylight windows.

Tenure - Freehold

Council Tax Band - B

All measurements are approximate and for display purposes only.

No liability is accepted by either the agency or Box Property Solutions Ltd as to the exact measurements of the rooms.

Box Property Solutions Ltd retains the copyright on this plan and allows agents to use it with agreed permission.