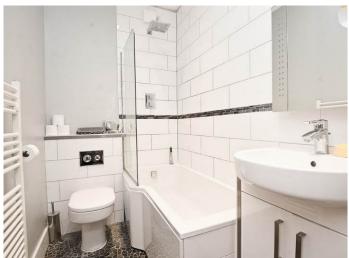

#### **BATHROOM**

Fitted with a white three-piece suite comprising panelled bath with shower above and screen to the side, vanity washbasin and low-flush WC. Ladder-style radiator and part tiling to walls.