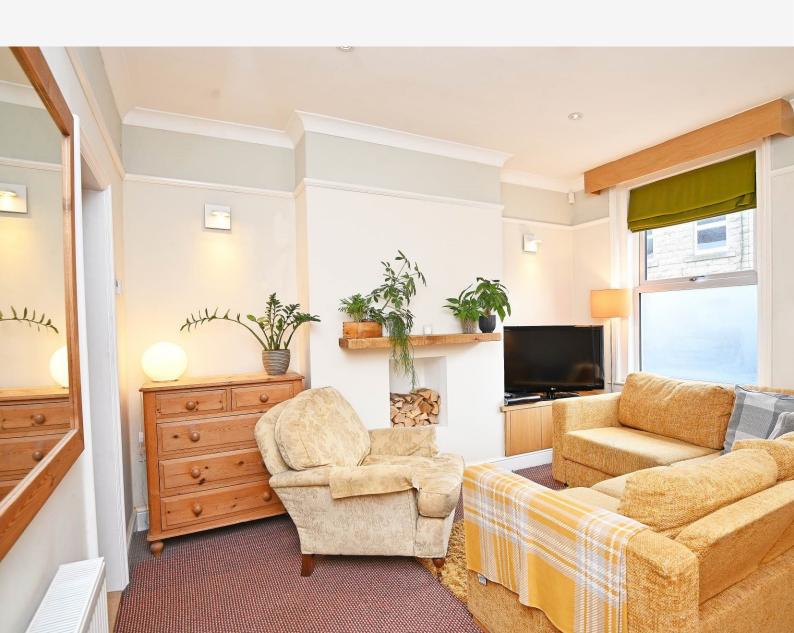

#### **LOUNGE**

A welcoming lounge with a feature fireplace with wooden beam mantle, radiator and double- glazed window to the front elevation.