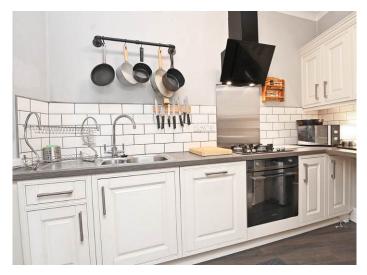

#### **KITCHEN**

Fitted with a range of wall and base units with complimentary work surfaces over which incorporates a stainless-steel 1½-bowl sink and drainer unit with mixer tap. Split-level electric oven, gas hob over and extractor above. Space for fridge / freezer and integrated dishwasher. Radiator and double-glazed window to the rear elevation.