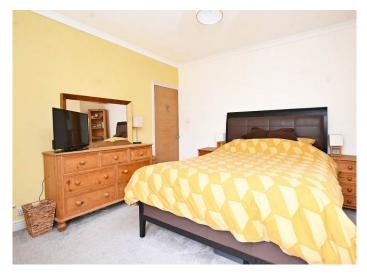

#### **BEDROOM 1**

A double bedroom with a fitted wardrobe and storage cupboard. Radiator and double-glazed window to the front elevation.

#### **BEDROOM 2**

A second double bedroom with a radiator and double-glazed window to the side elevation.