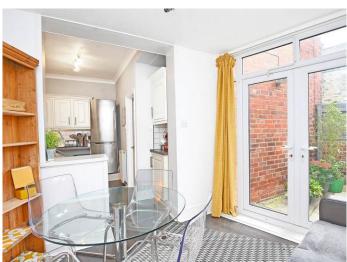

#### **DINING ROOM**

With double-glazed patio doors opening out to the rear garden.