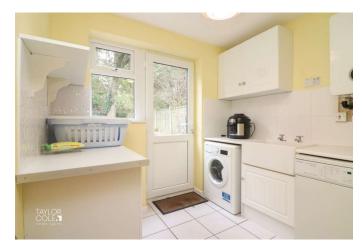

Practicality meets style with a dedicated utility room and guest cloakroom next to the kitchen, offering ample space for appliances and access to the outdoors. The ground floor is completed by an integral garage, ideal for storage with convenient access from the home.

## **UTILITY ROOM**