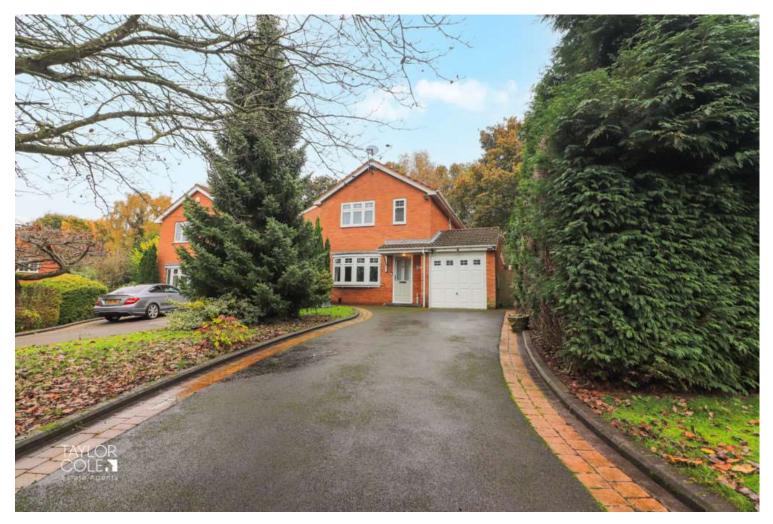

#### THE FORE

As you approach the home, you're greeted by a charming facade, featuring a shaped and manicured front lawn with mature trees, bordered by a blend of tarmacadam and block-paved driveway, adding both elegance and functionality.