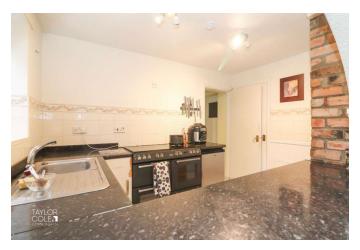

### **GROUND FLOOR**

Upon entering, a welcoming entrance hall leads to the first floor and introduces you to a spacious family lounge. This bright reception area boasts a feature fireplace and a large bay window that offers lovely views of the front lawn. Moving further, the open-plan rear living space is a true highlight, combining kitchen, dining, and garden room areas to create a versatile, airy layout that overlooks the lush rear garden.

**FAMILY LOUNGE** 

KITCHEN/DINER