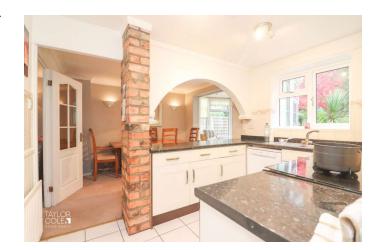

### **GROUND FLOOR**

Upon entering, a welcoming entrance hall leads to the first floor and introduces you to a spacious family lounge. This bright reception area boasts a feature fireplace and a large bay window that offers lovely views of the front lawn. Moving further, the open-plan rear living space is a true highlight, combining kitchen, dining, and garden room areas to create a versatile, airy layout that overlooks the lush rear garden.

**FAMILY LOUNGE** 

KITCHEN/DINER