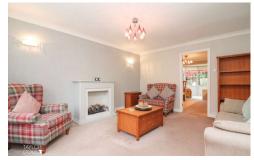

### **GROUND FLOOR**

Upon entering, a welcoming entrance hall leads to the first floor and introduces you to a spacious family lounge. This bright reception area boasts a feature fireplace and a large bay window that offers lovely views of the front lawn. Moving further, the open-plan rear living space is a true highlight, combining kitchen, dining, and garden room areas to create a versatile, airy layout that overlooks the lush rear garden.

**FAMILY LOUNGE** 

KITCHEN/DINER