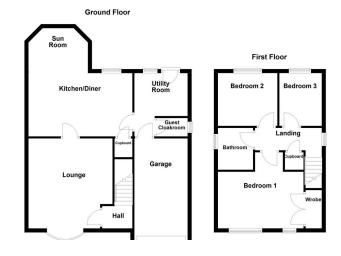

### **GROUND FLOOR**

Upon entering, a welcoming entrance hall leads to the first floor and introduces you to a spacious family lounge. This bright reception area boasts a feature fireplace and a large bay window that offers lovely views of the front lawn. Moving further, the open-plan rear living space is a true highlight, combining kitchen, dining, and garden room areas to create a versatile, airy layout that overlooks the lush rear garden.

Practicality meets style with a dedicated utility room and guest cloakroom next to the kitchen, offering ample space for appliances and access to the outdoors. The ground floor is completed by an integral garage, ideal for storage with convenient access from the home.

## FIRST FLOOR

The first floor hosts three generously-sized bedrooms, each with ample space for furnishings, while the main bedroom includes useful fitted storage. A beautifully appointed family bathroom completes this level, featuring a quality three-piece suite with tiled surrounds.