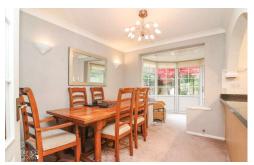

### **GROUND FLOOR**

Upon entering, a welcoming entrance hall leads to the first floor and introduces you to a spacious family lounge. This bright reception area boasts a feature fireplace and a large bay window that offers lovely views of the front lawn. Moving further, the open-plan rear living space is a true highlight, combining kitchen, dining, and garden room areas to create a versatile, airy layout that overlooks the lush rear garden.

**FAMILY LOUNGE** 

KITCHEN/DINER