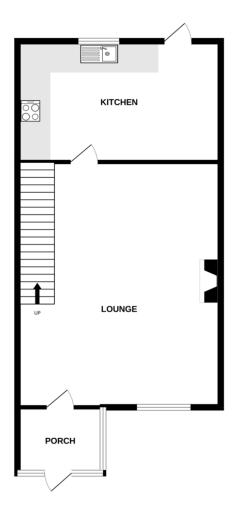

#### **ENTRANCE PORCH**

Door too Lounge;

#### LOUNGE

15' 9" x 13' 11" (4.8m x 4.24m)

Double glazed window to front, radiator, stairs to first floor.

#### KITCHEN/DINER

14' 0" x 10' 4" (4.27m x 3.15m)

Stainless steel single bowl and drainer sink unit with cupboards under, matching base and eye level cupboards, roll top work surfaces, space for cooker with extractor above, space for washing machine and fridge, radiator, double glazed windows and door to rear.

FLOORPLAN GROUND FLOOR

1ST FLOOR

Whilst every attempt has been made to ensure the accuracy of the floorplan contained here, measurements of doors, withdows, rooms and any other items are exproximate and no responsibility is laken for any enror, omission or mis-statement. This plan is for illustrative purposes only and should be used as such by any prospective purchaser. The services, systems and appliances shown have not been tested and no guarante as to their operability or efficiency can be given.