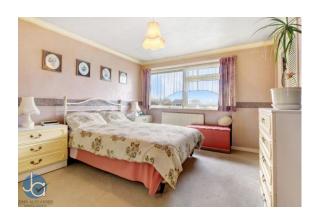

#### **BEDROOM ONE**

12' 8" x 10' 8" (3.86m x 3.25m)

Double glazed window to front, radiator, built in cupboard housing gas boiler.

#### **BEDROOM TWO**

13' 6" x 8' 9" (4.11m x 2.67m)

Double glazed window to rear, radiator.