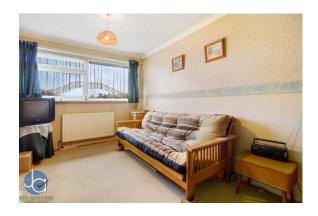

#### LOUNGE

15' 9" x 13' 11" (4.8m x 4.24m)

Double glazed window to front, radiator, stairs to first floor.