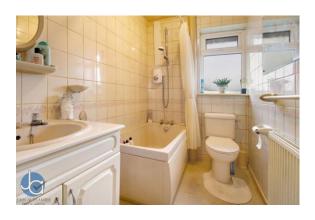

### **BATHROOM**

Coloured suite comprising of sit down bath with shower above, low level WC, wash basin, radiator, obscure double glazed window to rear.