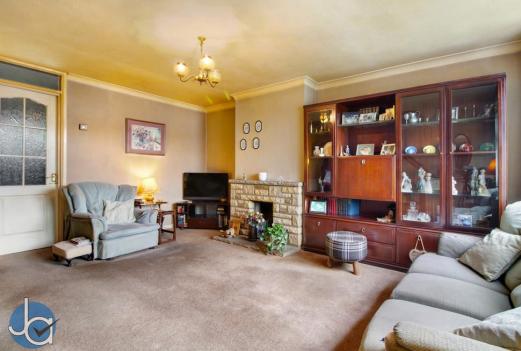

#### LOUNGE

15' 9" x 13' 11" (4.8m x 4.24m)

Double glazed window to front, radiator, stairs to first floor.