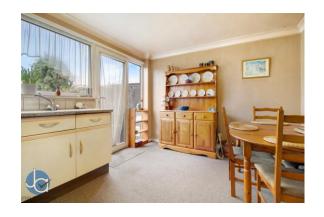

#### KITCHEN/DINER

14' 0" x 10' 4" (4.27m x 3.15m)

Stainless steel single bowl and drainer sink unit with cupboards under, matching base and eye level cupboards, roll top work surfaces, space for cooker with extractor above, space for washing machine and fridge, radiator, double glazed windows and door to rear.