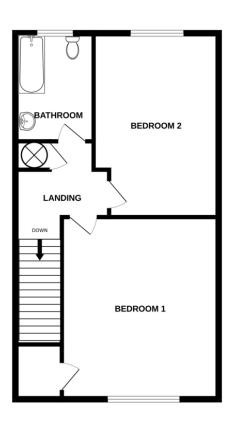

#### LANDING

Airing cupboard.

#### **BEDROOM ONE**

12' 8" x 10' 8" (3.86m x 3.25m)

Double glazed window to front, radiator, built in cupboard housing gas boiler.

#### **BEDROOM TWO**

13' 6" x 8' 9" (4.11m x 2.67m)

Double glazed window to rear, radiator.

### **BATHROOM**

Coloured suite comprising of sit down bath with shower above, low level WC, wash basin, radiator, obscure double glazed window to rear.

FLOORPLAN GROUND FLOOR

1ST FLOOR

Whilst every attempt has been made to ensure the accuracy of the floorplan contained here, measurements of doors, withdows, rooms and any other items are exproximate and no responsibility is laken for any enror, omission or mis-statement. This plan is for illustrative purposes only and should be used as such by any prospective purchaser. The services, systems and appliances shown have not been tested and no guarante as to their operability or efficiency can be given.