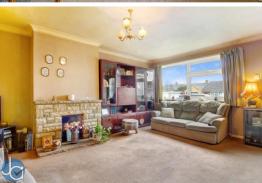

#### LOUNGE

15' 9" x 13' 11" (4.8m x 4.24m)

Double glazed window to front, radiator, stairs to first floor.