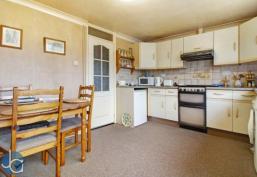

#### KITCHEN/DINER

14' 0" x 10' 4" (4.27m x 3.15m)

Stainless steel single bowl and drainer sink unit with cupboards under, matching base and eye level cupboards, roll top work surfaces, space for cooker with extractor above, space for washing machine and fridge, radiator, double glazed windows and door to rear.