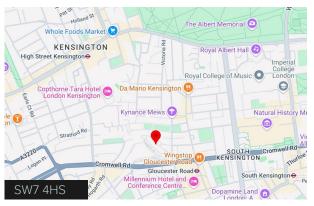

#### Location

The property is situated on the South side of Emperor's Gate off Cromwell Road. Only a 3-minute walk to Gloucester Road tube station (Circle, District & Piccadilly Lines). The property also benefits from being a short walk to the many fantastic food and drink options on and around Gloucester Road such HJEM Coffee, The Queens Arm's Pub and De Mario's Italian restaurant.