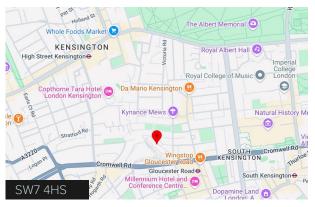

#### Location

The property is situated on the South side of Emperor's Gate off Cromwell Road. Only a 3-minute walk to Gloucester Road tube station (Circle, District & Piccadilly Lines). The property also benefits from being a short walk to the many fantastic food and drink options on and around Gloucester Road such HJEM Coffee, The Queens Arm's Pub and De Mario's Italian restaurant.