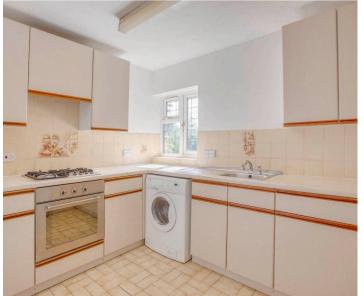

The accommodation comprises of shared entrance with stairs rising to first floor landing & front door, entrance hall, light and spacious sitting/dining room, kitchen, main bedroom with fitted wardrobes, further double bedroom and bathroom.