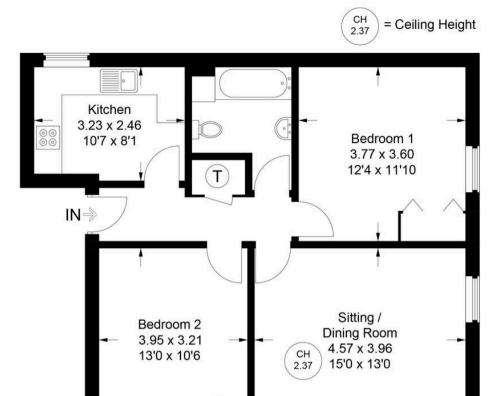

## Flat 3, Penn Court, St. Johns Road, HP10 8JZ

Approximate Gross Internal Area = 65.4 sq m / 704 sq ft

Floor Plan produced for Tim Russ & Company by Media Arcade ©.

Illustration for identification purposes only. Window and door openings are approximate. Whilst every attempt is made to assure accuracy in the preparation of this plan, please check all dimensions, shapes and compass bearings before making any decisions reliant upon them.