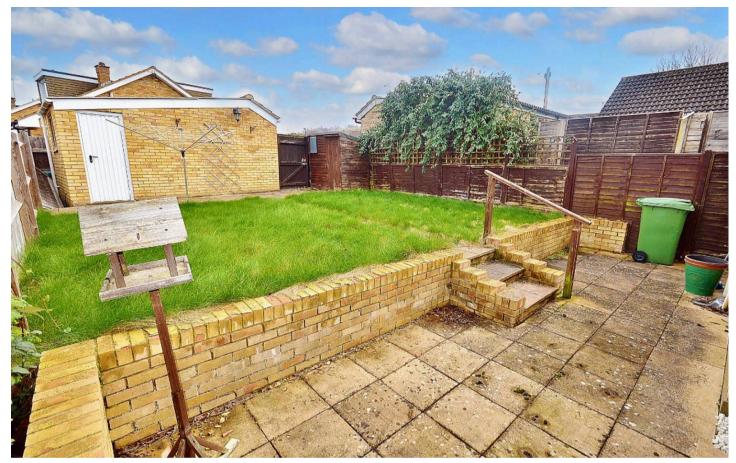

## Place Farm Way

Monks Risborough, Princes Risborough

A two bedroom semi-detached bungalow with no chain. Close to St Dunstans Park & shops. Private garden, rear garage, potential to extend (STPP).

Offered with no onward chain is this well presented two bedroom semi detached bungalow in a popular residential area, situated close to St Dunstans Park and a small parade of shops. The bungalow benefits a private rear garden, garage at the rear and potential to extend (STPP)