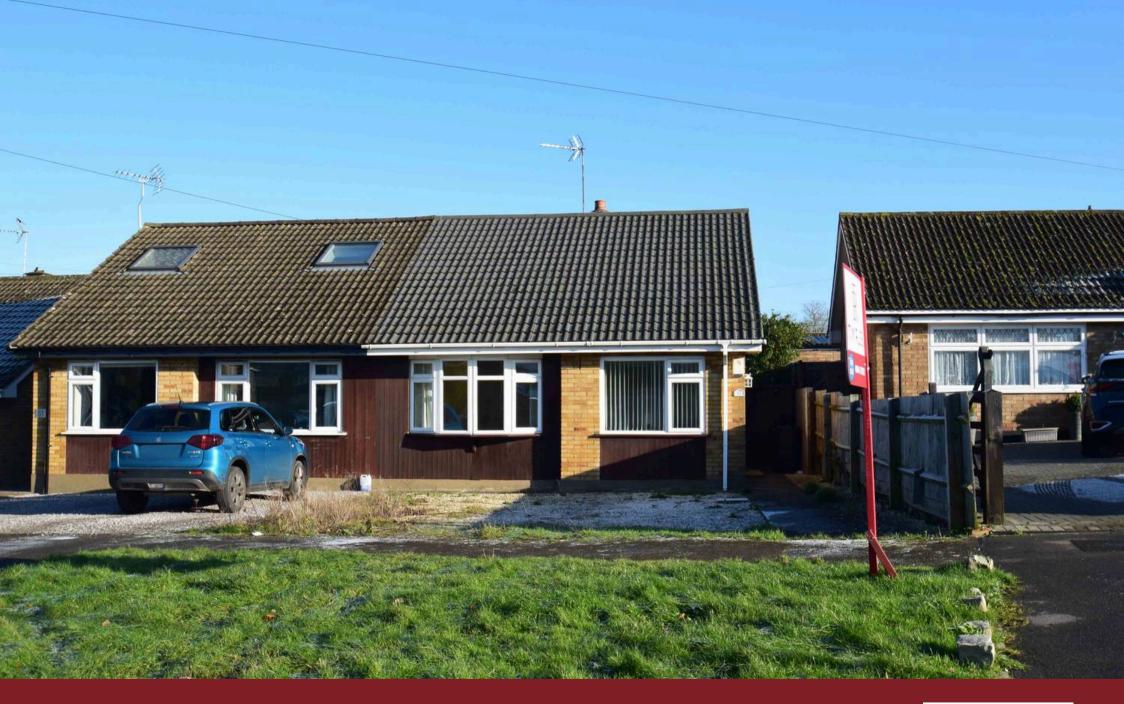

## Place Farm Way

Monks Risborough, Princes Risborough

- NO UPPER CHAIN
- WELL CARED FOR SEMI DETACHED BUNGALOW
- FITTED KITCHEN
- GARAGE AT THE REAR
- GAS CENTRAL HEATING AND DOUBLE GLAZING
- WALKING DISTANCE TO TOWN CENTRE
- CLOSE TO ST DUNSTANS PARK AND SMALL
  PARADE OF SHOPS

## Place Farm Way

Monks Risborough, Princes Risborough

A two bedroom semi-detached bungalow with no chain. Close to St Dunstans Park & shops. Private garden, rear garage, potential to extend (STPP).

Offered with no onward chain is this well presented two bedroom semi detached bungalow in a popular residential area, situated close to St Dunstans Park and a small parade of shops. The bungalow benefits a private rear garden, garage at the rear and potential to extend (STPP)