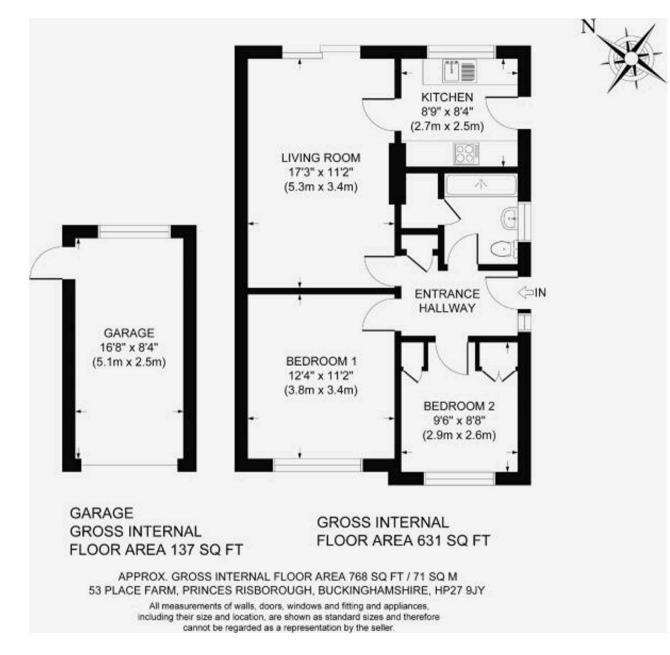

## Place Farm Way

Monks Risborough, Princes Risborough

A two bedroom semi-detached bungalow with no chain. Close to St Dunstans Park & shops. Private garden, rear garage, potential to extend (STPP).

Offered with no onward chain is this well presented two bedroom semi detached bungalow in a popular residential area, situated close to St Dunstans Park and a small parade of shops. The bungalow benefits a private rear garden, garage at the rear and potential to extend (STPP)