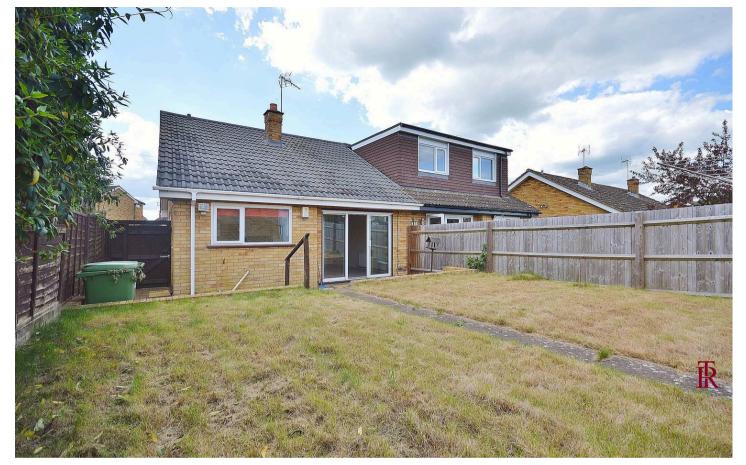

## Place Farm Way

Monks Risborough, Princes Risborough

A two bedroom semi-detached bungalow with no chain. Close to St Dunstans Park & shops. Private garden, rear garage, potential to extend (STPP).

Offered with no onward chain is this well presented two bedroom semi detached bungalow in a popular residential area, situated close to St Dunstans Park and a small parade of shops. The bungalow benefits a private rear garden, garage at the rear and potential to extend (STPP)