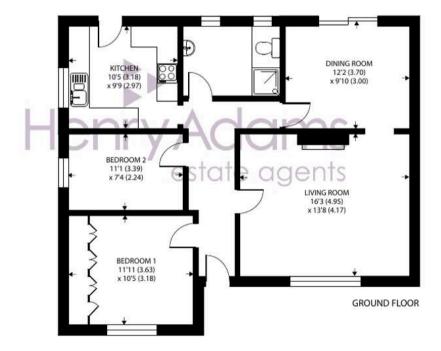

Council Tax band: D

Tenure: Freehold

EPC Energy Efficiency Rating: D

EPC Environmental Impact Rating: G

Approximate Area = 842 sq ft / 78.2 sq m Garage = 122 sq ft / 12 sq m Total = 971 sq ft / 90.2 sq m For identification only - Not to scale

Council Tax band: D

Tenure: Freehold

EPC Energy Efficiency Rating: D

EPC Environmental Impact Rating: G

- Two Bedroom Detached Bungalow
- In Need of Modernisation
- No Forward Chain
- Large Living Room
- Dining Room
- Separate Garage
- Off Road Parking for Multiple Vehicles
- Sizable Rear Garden