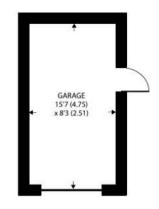

Council Tax band: D

Tenure: Freehold

EPC Energy Efficiency Rating: D

EPC Environmental Impact Rating: G

Approximate Area = 842 sq ft / 78.2 sq m Garage = 122 sq ft / 12 sq m Total = 971 sq ft / 90.2 sq m For identification only - Not to scale