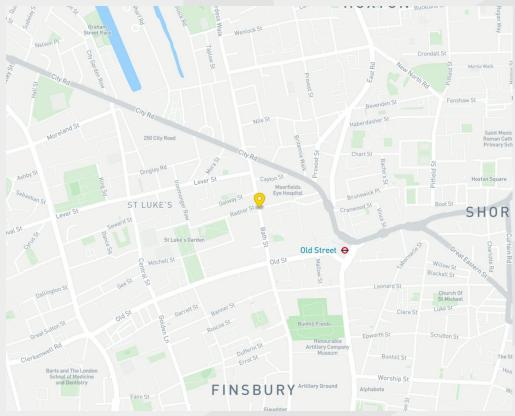

### Location

The building is located at the northern end of Bath Street close to the junction with City Road. Old Street underground station (Northern Line and First Capital Connect) is a five-minute walk to the south with Barbican underground station (Metropolitan, Hammersmith & City and Circle Line) and Shoreditch High Street Station (Overground Line) both accessible within a 15-minute walk.