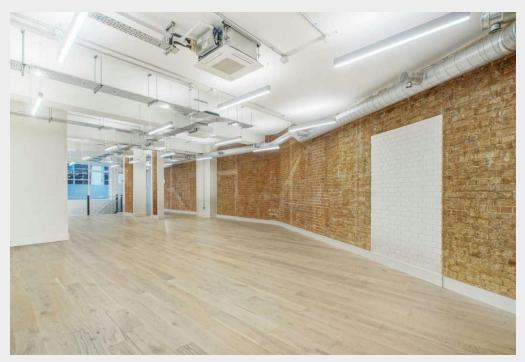

# Self-Contained Ground and Lower Ground Commercial Unit

- Self-contained
- Excellent floor to ceiling height
- Air-conditioning system
- Exposed brickwork
- Wooden flooring
- Demised WC
- Entry phone system
- Security shutters

### **Description**

A self-contained unit benefitting from a high-quality refurbishment throughout. The unit provides excellent ceiling heights over both ground and lower ground, exposed brickwork, timber flooring as well as heating and cooling system.