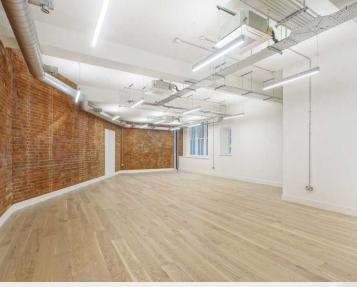

# Self-Contained Ground and Lower Ground Commercial Unit

- Self-contained
- Excellent floor to ceiling height
- Air-conditioning system
- Exposed brickwork
- Wooden flooring
- Demised WC
- Entry phone system
- Security shutters

### **Description**

A self-contained unit benefitting from a high-quality refurbishment throughout. The unit provides excellent ceiling heights over both ground and lower ground, exposed brickwork, timber flooring as well as heating and cooling system.