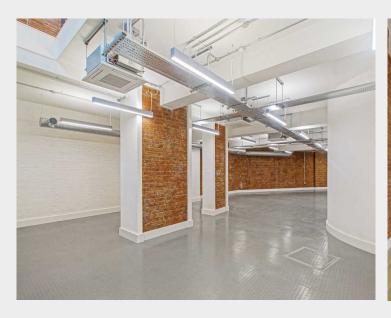

# Self-Contained Ground and Lower Ground Commercial Unit

- Self-contained
- Excellent floor to ceiling height
- Air-conditioning system
- Exposed brickwork
- Wooden flooring
- Demised WC
- Entry phone system
- Security shutters

### **Description**

A self-contained unit benefitting from a high-quality refurbishment throughout. The unit provides excellent ceiling heights over both ground and lower ground, exposed brickwork, timber flooring as well as heating and cooling system.