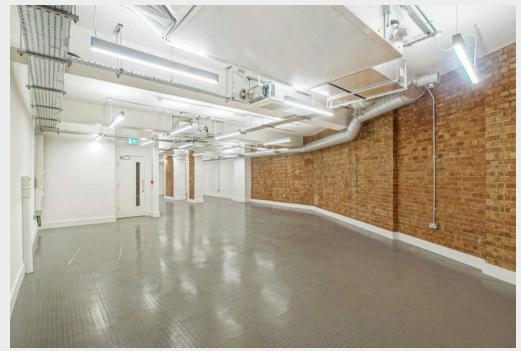

# Self-Contained Ground and Lower Ground Commercial Unit

- Self-contained
- Excellent floor to ceiling height
- Air-conditioning system
- Exposed brickwork
- Wooden flooring
- Demised WC
- Entry phone system
- Security shutters

### **Description**

A self-contained unit benefitting from a high-quality refurbishment throughout. The unit provides excellent ceiling heights over both ground and lower ground, exposed brickwork, timber flooring as well as heating and cooling system.