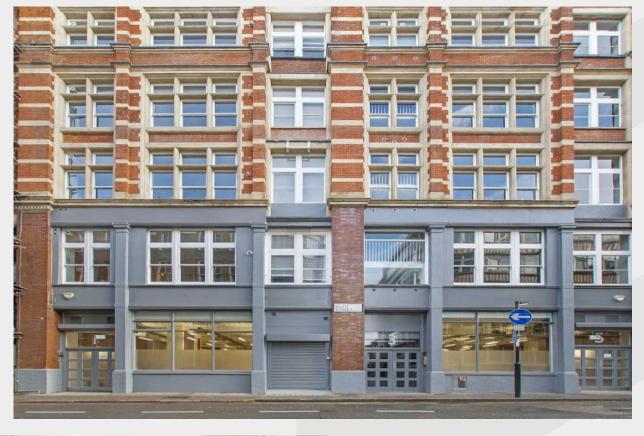

# 1 Bath Street, Shoreditch, London, EC1V 9LB

### Location

The building is located at the northern end of Bath Street close to the junction with City Road. Old Street underground station (Northern Line and First Capital Connect) is a five-minute walk to the south with Barbican underground station (Metropolitan, Hammersmith & City and Circle Line) and Shoreditch High Street Station (Overground Line) both accessible within a 15-minute walk.