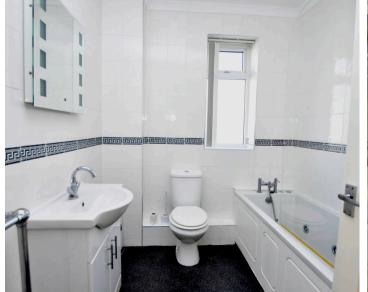

There are 2 double bedrooms, the main having fitted wardrobes and lovely sea views. The bathroom is fitted with a modern white suite incorporating a Jacuzzi bath, wash basin and low level w/c. There is also a very useful study/storage room with a window overlooking the front.

KITCHEN 11' x 8' (3.35m x 2.44m)

BEDROOM 1 10'11" x 10'7" (3.33m x 3.22m)

BEDROOM 2 11' x 9'11" (3.35m x 3.02m)

STUDY/STORAGE ROOM 8' x 6' (2.44m x 1.83m)

BATHROOM 8'1" x 6'10" (2.46m x 2.08m)

BALCONY 17' x 3'5" (5.18m x 1.05m)