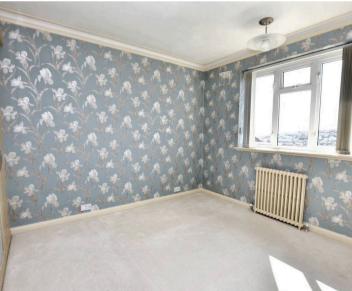

There are 2 double bedrooms, the main having fitted wardrobes and lovely sea views. The bathroom is fitted with a modern white suite incorporating a Jacuzzi bath, wash basin and low level w/c. There is also a very useful study/storage room with a window overlooking the front.

KITCHEN 11' x 8' (3.35m x 2.44m)

BEDROOM 1 10'11" x 10'7" (3.33m x 3.22m)

BEDROOM 2 11' x 9'11" (3.35m x 3.02m)

STUDY/STORAGE ROOM 8' x 6' (2.44m x 1.83m)

BATHROOM 8'1" x 6'10" (2.46m x 2.08m)

BALCONY 17' x 3'5" (5.18m x 1.05m)