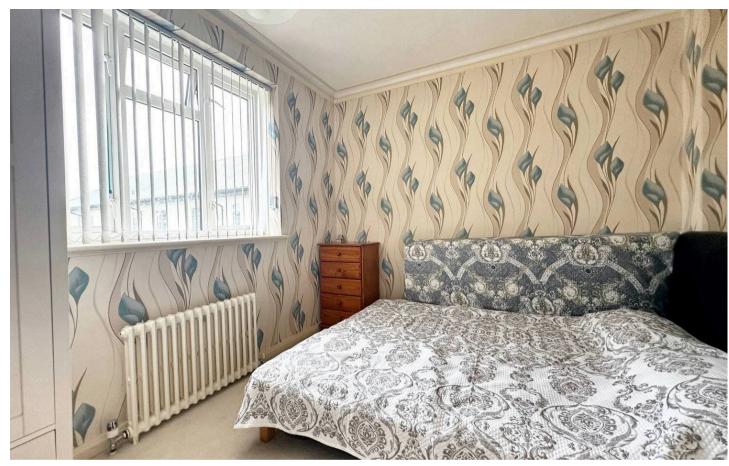

There are 2 double bedrooms, the main having fitted wardrobes and lovely sea views. The bathroom is fitted with a modern white suite incorporating a Jacuzzi bath, wash basin and low level w/c. There is also a very useful study/storage room with a window overlooking the front.

KITCHEN 11' x 8' (3.35m x 2.44m)

BEDROOM 1 10'11" x 10'7" (3.33m x 3.22m)

BEDROOM 2 11' x 9'11" (3.35m x 3.02m)

STUDY/STORAGE ROOM 8' x 6' (2.44m x 1.83m)

BATHROOM 8'1" x 6'10" (2.46m x 2.08m)

BALCONY 17' x 3'5" (5.18m x 1.05m)