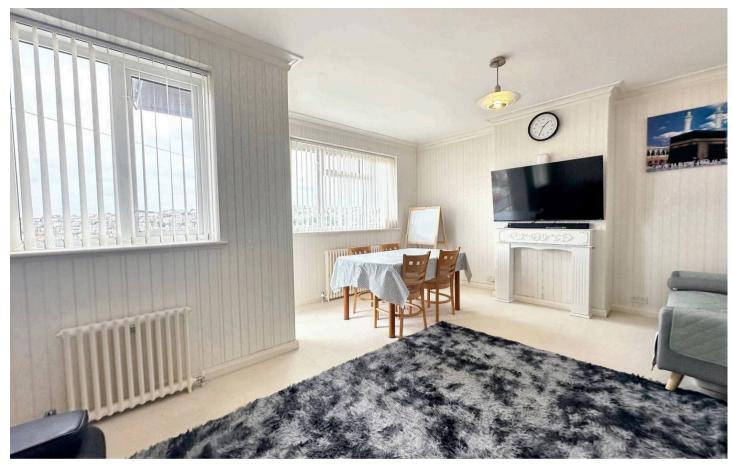

The flat has a spacious entrance hall with space for coats and a door to the communal store area and rear entrance. Stairs then rise to the first floor landing which is very spacious and light. The lounge is a bright west facing room with superb views across Saltdean and to the sea. The lounge has 2 windows and a door to the west facing balcony again with sea views. The kitchen has been extensively fitted with high gloss units on 3 walls with cupboards, drawers, space for a fridge/freezer and an integrated washing machine. There is also an integrated 'Bosh' hob with matching 'Bosch' double oven beside it, a range of matching wall units, attractive white worktops, window overlooking the front and tiled floor complete the kitchen.

## **5 Chichester Close**

Wicklands Avenue, Saltdean

The block has off road parking (not allocated) and has an 87 year lease. No Chain.

**ENTRANCE HALL** 

LANDING 28'5" x 3'10" (8.66m x 1.18m)

LOUNGE/DINING ROOM 18'1" x 14'7" (5.51m x 4.45m)