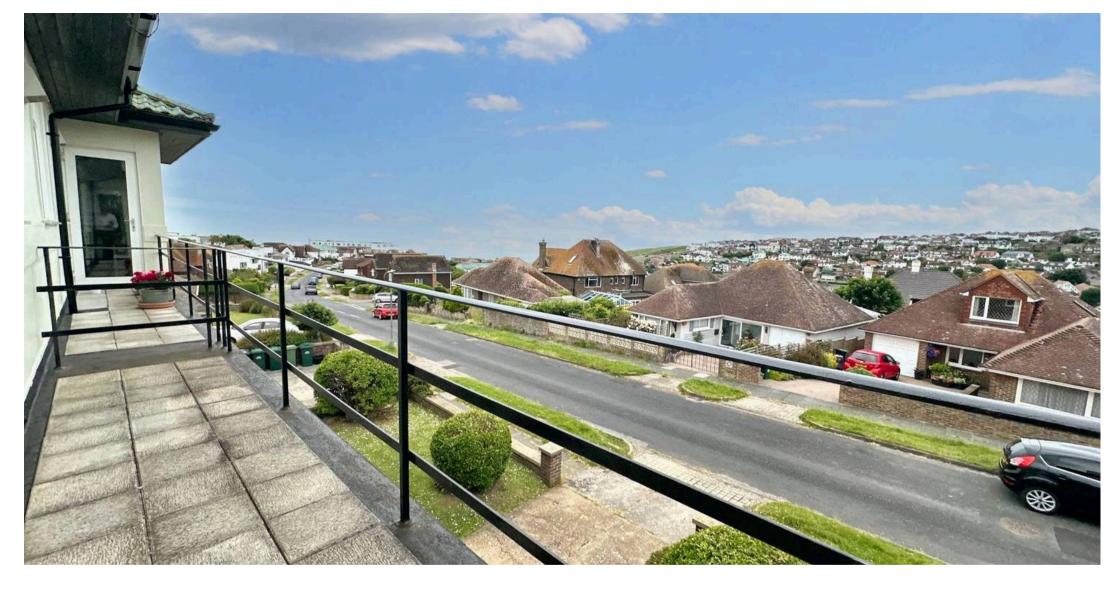

## Wicklands Avenue, Saltdean

A superbly appointed well presented and spacious 2 bedroom first floor apartment set in an attractive 1930's block of only 15 flats and having superb views over Saltdean to the sea.

The flat has a spacious entrance hall with space for coats and a door to the communal store area and rear entrance. Stairs then rise to the first floor landing which is very spacious and light. The lounge is a bright west facing room with superb views across Saltdean and to the sea. The lounge has 2 windows and a door to the west facing balcony again with sea views. The kitchen has been extensively fitted with high gloss units on 3 walls with cupboards, drawers, space for a fridge/freezer and an integrated washing machine. There is also an integrated 'Bosh' hob with matching 'Bosch' double oven beside it, a range of matching wall units, attractive white worktops, window overlooking the front and tiled floor complete the kitchen.