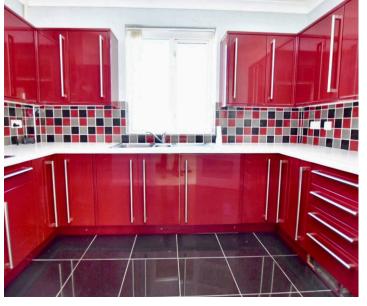

The flat has a spacious entrance hall with space for coats and a door to the communal store area and rear entrance. Stairs then rise to the first floor landing which is very spacious and light. The lounge is a bright west facing room with superb views across Saltdean and to the sea. The lounge has 2 windows and a door to the west facing balcony again with sea views. The kitchen has been extensively fitted with high gloss units on 3 walls with cupboards, drawers, space for a fridge/freezer and an integrated washing machine. There is also an integrated 'Bosh' hob with matching 'Bosch' double oven beside it, a range of matching wall units, attractive white worktops, window overlooking the front and tiled floor complete the kitchen.