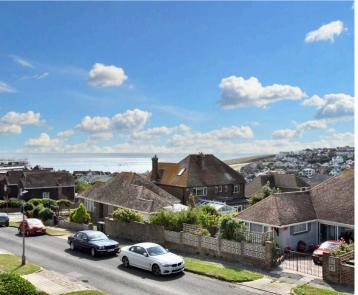

## Wicklands Avenue, Saltdean

A superbly appointed well presented and spacious 2 bedroom first floor apartment set in an attractive 1930's block of only 15 flats and having superb views over Saltdean to the sea.

The flat has a spacious entrance hall with space for coats and a door to the communal store area and rear entrance. Stairs then rise to the first floor landing which is very spacious and light. The lounge is a bright west facing room with superb views across Saltdean and to the sea. The lounge has 2 windows and a door to the west facing balcony again with sea views. The kitchen has been extensively fitted with high gloss units on 3 walls with cupboards, drawers, space for a fridge/freezer and an integrated washing machine. There is also an integrated 'Bosh' hob with matching 'Bosch' double oven beside it, a range of matching wall units, attractive white worktops, window overlooking the front and tiled floor complete the kitchen.