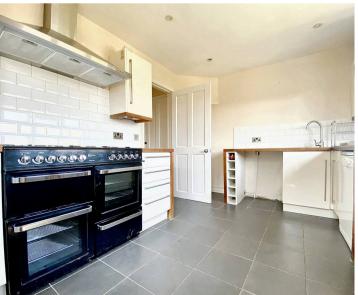

The front door leads to a nice size entrance hall. The lounge is to the front and has a bay window. The kitchen is to the rear and benefits from the views. The kitchen is fitted with light high gloss fronted units with solid wood work surfaces and matching wall units, space for appliances, door to the rear garden. There are 3 double bedrooms and a family bathroom.

## 12 Lustrells Close

Saltdean

**ENTRANCE HALL** 

LOUNGE 14'3" x 11'8" (4.34m x 3.55m)

KITCHEN 12'1" x 9'6" (3.68m x 2.89m)

BEDROOM 1 13' x 11'6" (3.96m x 3.50m)

BEDROOM 2 11'5" x 8'1" (3.47m x 2.46m)

BEDROOM 3 10'3" x 8'2" (3.12m x 2.48m)