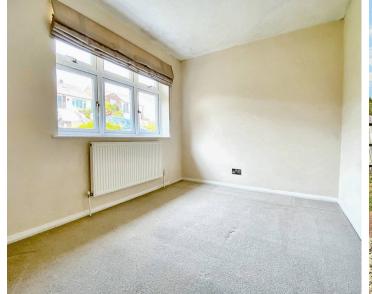

The front door leads to a nice size entrance hall. The lounge is to the front and has a bay window. The kitchen is to the rear and benefits from the views. The kitchen is fitted with light high gloss fronted units with solid wood work surfaces and matching wall units, space for appliances, door to the rear garden. There are 3 double bedrooms and a family bathroom.

## 12 Lustrells Close

Saltdean

**ENTRANCE HALL** 

LOUNGE 14'3" x 11'8" (4.34m x 3.55m)

KITCHEN 12'1" x 9'6" (3.68m x 2.89m)

BEDROOM 1 13' x 11'6" (3.96m x 3.50m)

BEDROOM 2 11'5" x 8'1" (3.47m x 2.46m)

BEDROOM 3 10'3" x 8'2" (3.12m x 2.48m)