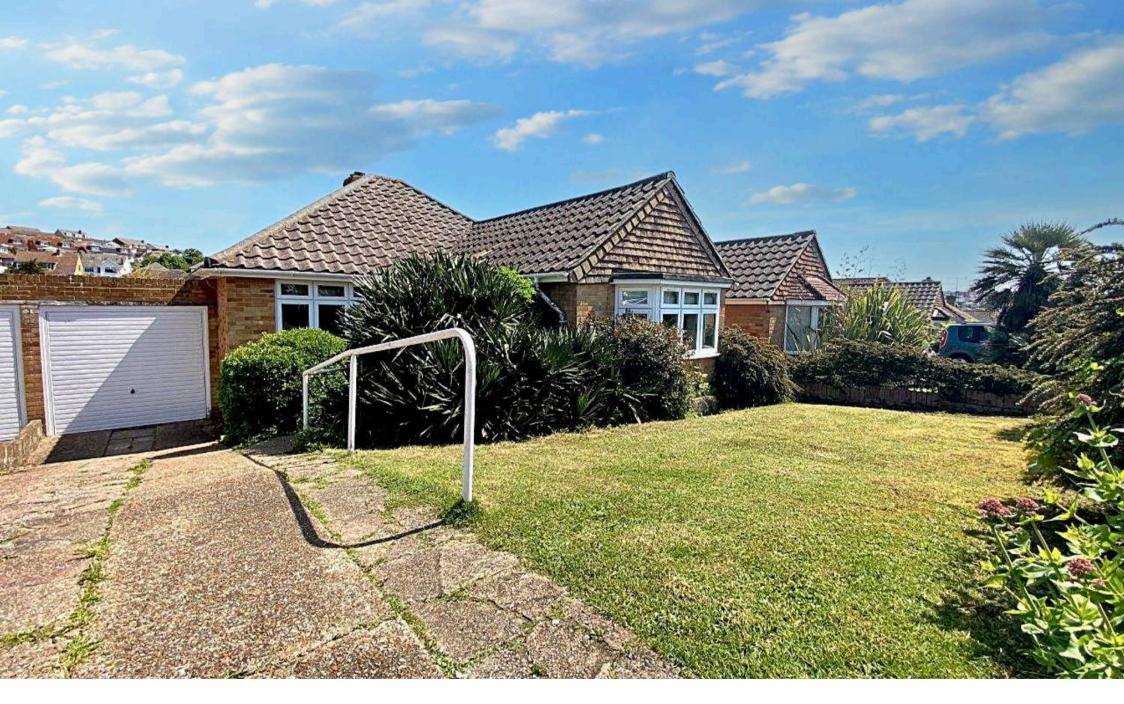

## Saltdean

A 3 bedroom link (garage only) detached bungalow situated in a favoured area in West Saltdean. The property has scope to expand (STNPC) and is located in a quiet road and has some lovely views across Saltdean to the downs.

Outside is a garage and private driveway and a well established front garden. A side gate provides access to the good size rear garden which is level and mainly laid to lawn with a paved patio area.

The property is offered for sale with no chain.

- Located in a quiet road
- Has some lovely views across Saltdean to the downs
- Garage and private driveway
- Good size rear garden