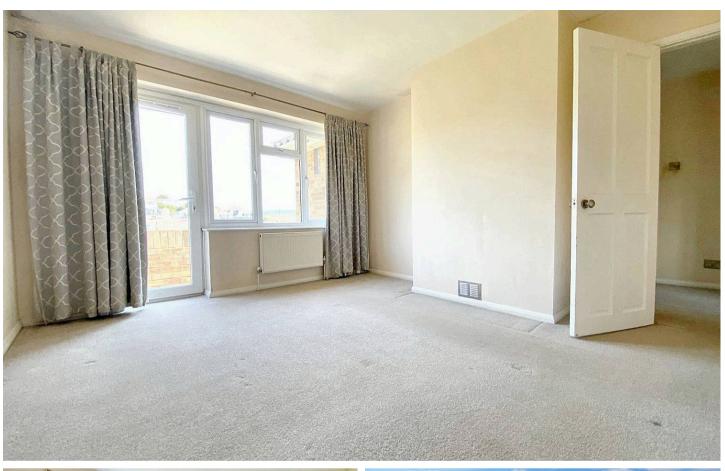

The front door leads to a nice size entrance hall. The lounge is to the front and has a bay window. The kitchen is to the rear and benefits from the views. The kitchen is fitted with light high gloss fronted units with solid wood work surfaces and matching wall units, space for appliances, door to the rear garden. There are 3 double bedrooms and a family bathroom.

## 12 Lustrells Close

Saltdean

**ENTRANCE HALL** 

LOUNGE 14'3" x 11'8" (4.34m x 3.55m)

KITCHEN 12'1" x 9'6" (3.68m x 2.89m)

BEDROOM 1 13' x 11'6" (3.96m x 3.50m)

BEDROOM 2 11'5" x 8'1" (3.47m x 2.46m)

BEDROOM 3 10'3" x 8'2" (3.12m x 2.48m)