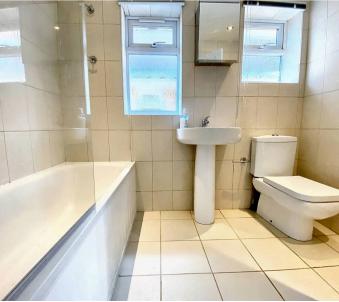

The front door leads to a nice size entrance hall. The lounge is to the front and has a bay window. The kitchen is to the rear and benefits from the views. The kitchen is fitted with light high gloss fronted units with solid wood work surfaces and matching wall units, space for appliances, door to the rear garden. There are 3 double bedrooms and a family bathroom.

BATHROOM/WC 8' x 5'8" (2.43m x 1.72m)

GARAGE 16'4" x 8'3" (4.97m x 2.51m)

**GARDENS** 

N.B. The photos were taken before the tenants moved in.

Council Tax band: C

Tenure: Freehold

EPC Energy Efficiency Rating: D