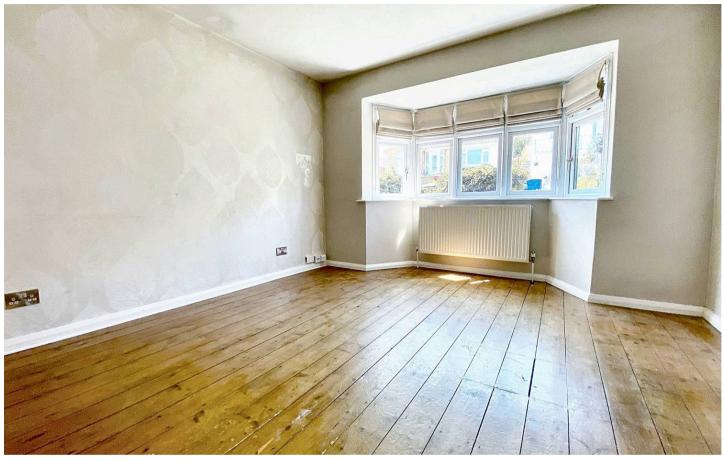

The front door leads to a nice size entrance hall. The lounge is to the front and has a bay window. The kitchen is to the rear and benefits from the views. The kitchen is fitted with light high gloss fronted units with solid wood work surfaces and matching wall units, space for appliances, door to the rear garden. There are 3 double bedrooms and a family bathroom.

## 12 Lustrells Close

Saltdean

**ENTRANCE HALL** 

LOUNGE 14'3" x 11'8" (4.34m x 3.55m)

KITCHEN 12'1" x 9'6" (3.68m x 2.89m)

BEDROOM 1 13' x 11'6" (3.96m x 3.50m)

BEDROOM 2 11'5" x 8'1" (3.47m x 2.46m)

BEDROOM 3 10'3" x 8'2" (3.12m x 2.48m)