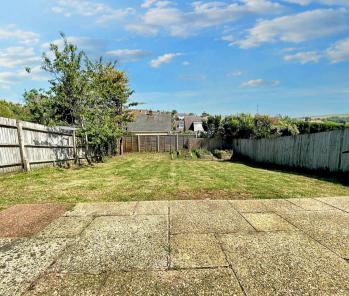

Outside is a garage and private driveway and a well established front garden. A side gate provides access to the good size rear garden which is level and mainly laid to lawn with a paved patio area.

The property is offered for sale with no chain.

- Located in a quiet road
- Has some lovely views across Saltdean to the downs
- Garage and private driveway
- Good size rear garden

BATHROOM/WC 8' x 5'8" (2.43m x 1.72m)

GARAGE 16'4" x 8'3" (4.97m x 2.51m)

**GARDENS** 

N.B. The photos were taken before the tenants moved in.

Council Tax band: C

Tenure: Freehold

EPC Energy Efficiency Rating: D