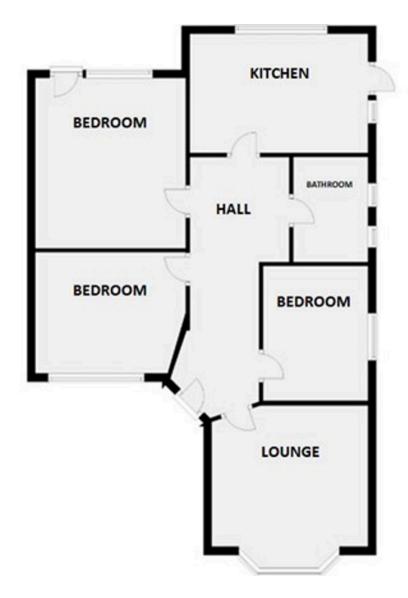

The front door leads to a nice size entrance hall. The lounge is to the front and has a bay window. The kitchen is to the rear and benefits from the views. The kitchen is fitted with light high gloss fronted units with solid wood work surfaces and matching wall units, space for appliances, door to the rear garden. There are 3 double bedrooms and a family bathroom.

## 12 Lustrells Close

Saltdean

**ENTRANCE HALL** 

LOUNGE 14'3" x 11'8" (4.34m x 3.55m)

KITCHEN 12'1" x 9'6" (3.68m x 2.89m)

BEDROOM 1 13' x 11'6" (3.96m x 3.50m)

BEDROOM 2 11'5" x 8'1" (3.47m x 2.46m)

BEDROOM 3 10'3" x 8'2" (3.12m x 2.48m)

BATHROOM/WC 8' x 5'8" (2.43m x 1.72m)

GARAGE 16'4" x 8'3" (4.97m x 2.51m)

**GARDENS** 

N.B. The photos were taken before the tenants moved in.

Council Tax band: C

Tenure: Freehold

EPC Energy Efficiency Rating: D