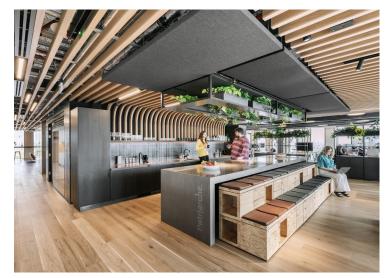

### **Description**

HYLO provides a platform for both start-ups and global brands alike with a workspace promoting flexibility and flooded with natural light. With a focus on technology integration and over 20,000 sq ft of revamped public realm, HYLO is officially registered to pursue WELL Core and Shell certification, with an ambitious target to achieve GOLD rating, while also targeting a Platinum WiredScore rating.