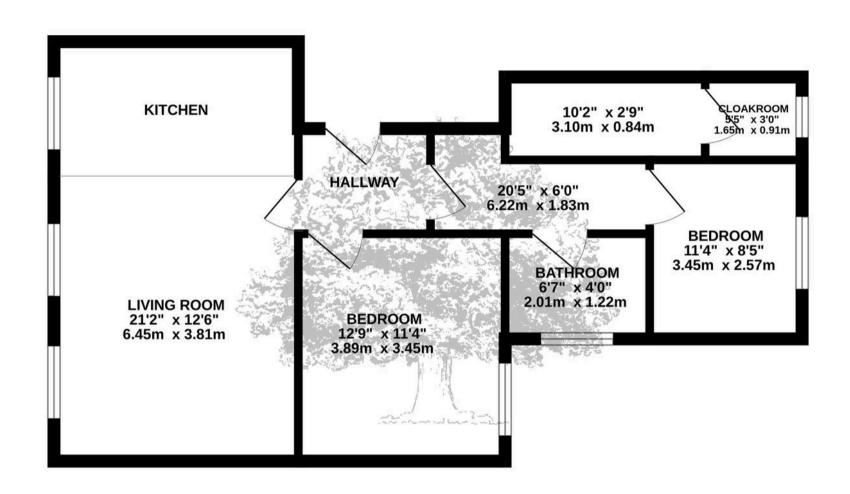

# FIRST FLOOR 706 sq.ft. (65.6 sq.m.) approx.

### Apartment 2, 19 Gloucester Street

A completely renovated two-bedroom apartment situated in a prime location close to the Waterfront, park, beach, cafes, and restaurants. The accommodation comprises a modern open plan living room and kitchen, two bedrooms, bathroom, dressing room, and cloakroom.

#### Living

Spacious open plan living room / kitchen with high ceiling and three picture windows to front. Integrated appliances include hob, extractor, oven, microwave, fridge/freezer, dishwasher and washer/dryer. Tiled splashbacks.

#### Sleeping

Two bedrooms both with windows to rear. Bathroom featuring bath with shower over and basin. Dressing room with fitted storage unit and rail. Separate cloakroom.