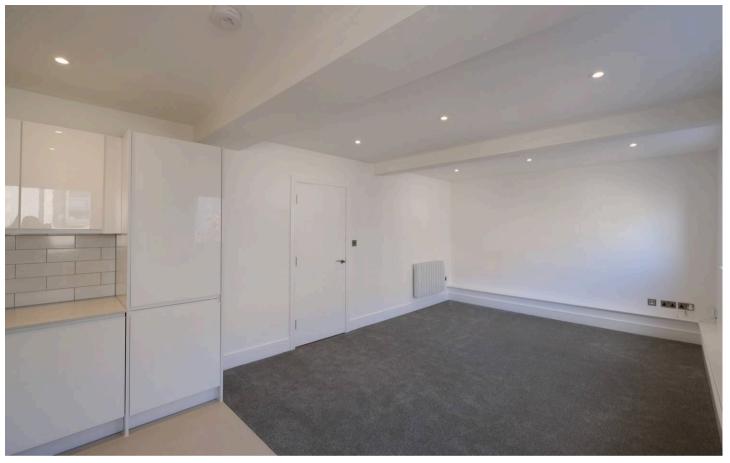

#### Living

Spacious open plan living room / kitchen with high ceiling and three picture windows to front. Integrated appliances include hob, extractor, oven, microwave, fridge/freezer, dishwasher and washer/dryer. Tiled splashbacks.