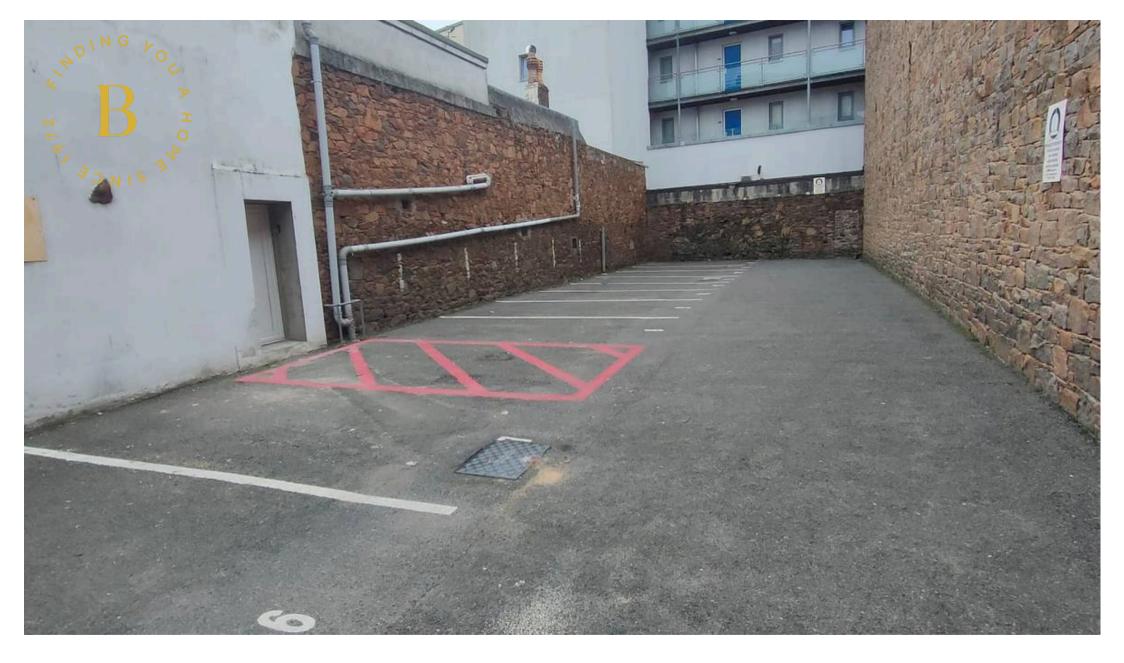

#### Outside

Designated parking space to rear. The apartment is located in a prime location close to the Waterfront, park, beach, cafes, and restaurants.

The top finish includes the introduction of recessed lighting, a video entry system, app controlled electric radiators, and integrated Bosch appliances in the fully fitted kitchen.

Parking is straightforward, as the apartment includes a designated off-road parking space.