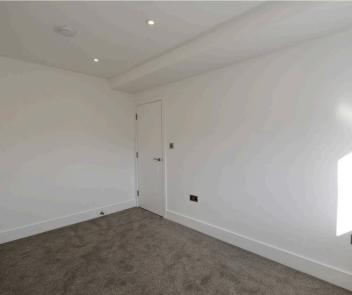

#### Sleeping

Two bedrooms both with windows to rear. Bathroom featuring bath with shower over and basin. Dressing room with fitted storage unit and rail. Separate cloakroom.