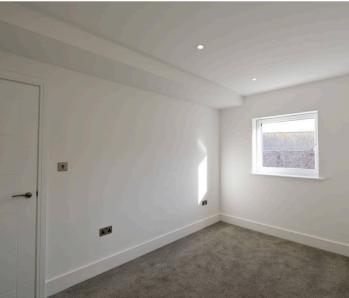

#### Sleeping

Two bedrooms both with windows to rear. Bathroom featuring bath with shower over and basin. Dressing room with fitted storage unit and rail. Separate cloakroom.