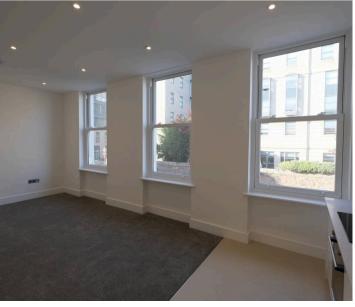

#### Living

Spacious open plan living room / kitchen with high ceiling and three picture windows to front. Integrated appliances include hob, extractor, oven, microwave, fridge/freezer, dishwasher and washer/dryer. Tiled splashbacks.