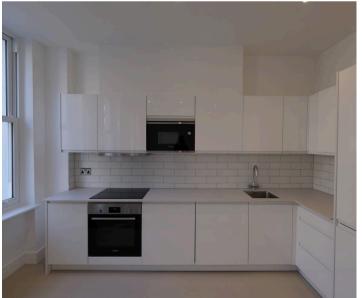

The top finish includes the introduction of recessed lighting, a video entry system, app controlled electric radiators, and integrated Bosch appliances in the fully fitted kitchen.

Parking is straightforward, as the apartment includes a designated off-road parking space.

#### Living

Spacious open plan living room / kitchen with high ceiling and three picture windows to front. Integrated appliances include hob, extractor, oven, microwave, fridge/freezer, dishwasher and washer/dryer. Tiled splashbacks.