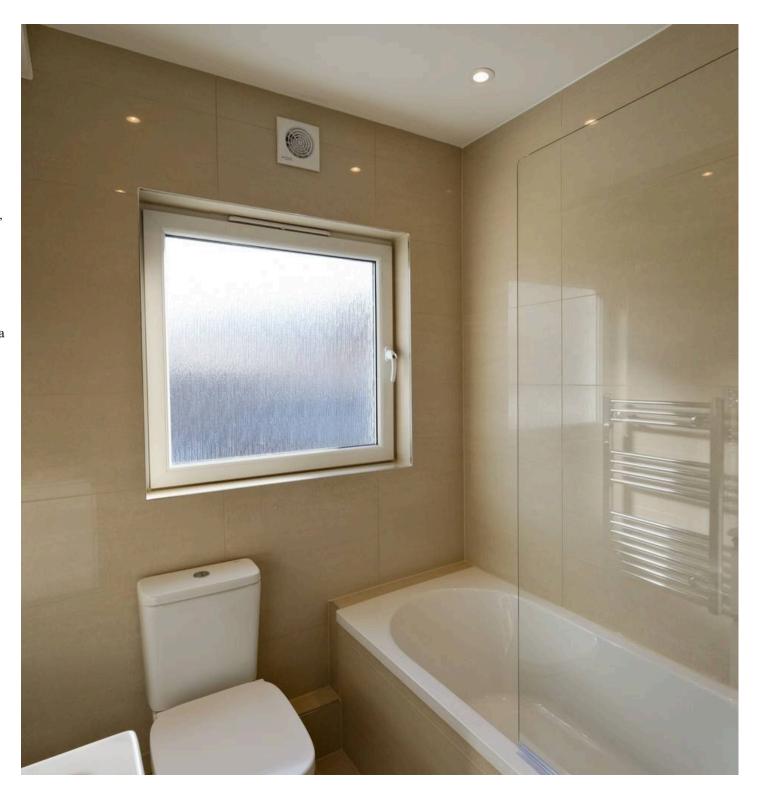

#### Sleeping

Two bedrooms both with windows to rear. Bathroom featuring bath with shower over and basin. Dressing room with fitted storage unit and rail. Separate cloakroom.

#### Services

All mains excluding gas. New electric radiators controlled by an app. Colour video entry phone system.