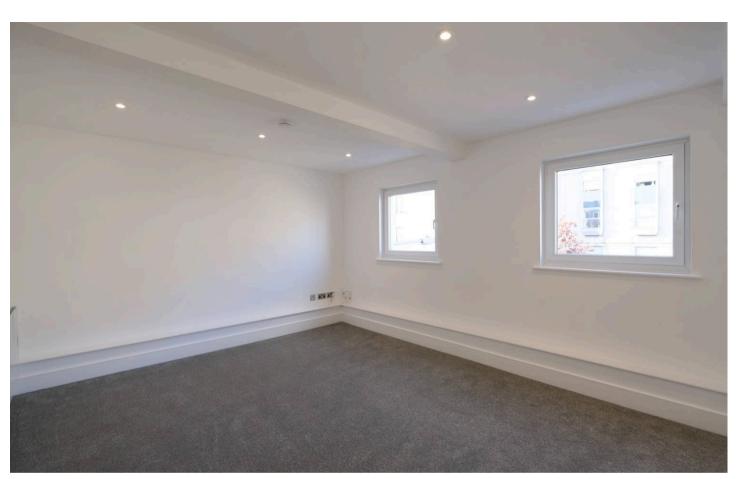

#### Living

Spacious open plan living room / kitchen with high ceiling and three picture windows to front. Integrated appliances include hob, extractor, oven, microwave, fridge/freezer, dishwasher and washer/dryer. Tiled splashbacks.