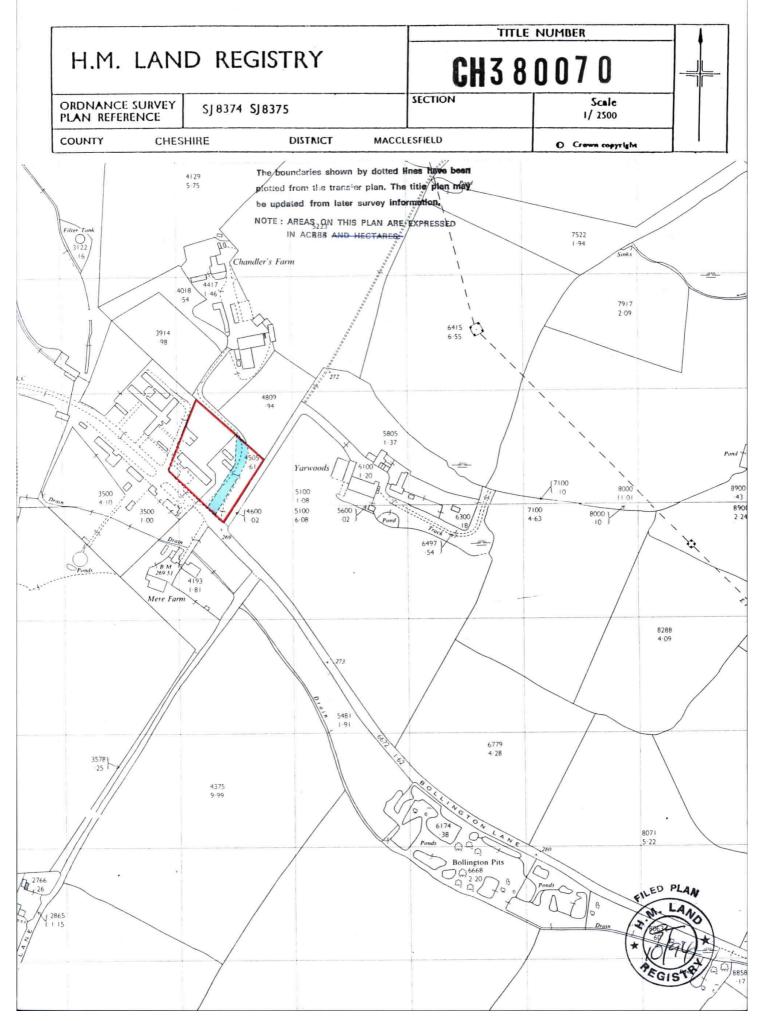

This is a print of the view of the title plan obtained from HM Land Registry showing the state of the title plan on 31 October 2024 at 15:38:22. This title plan shows the general position, not the exact line, of the boundaries. It may be subject to distortions in scale. Measurements scaled from this plan may not match measurements between the same points on the ground.

This title is dealt with by HM Land Registry, Birkenhead Office.

© Crown Copyright. Produced by HM Land Registry. Reproduction in whole or in part is prohibited without the prior written permission of Ordnance Survey. Licence Number AC0000851063.