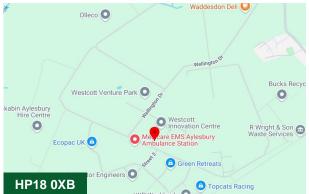

#### Location

The buildings are located on the Westcott Venture Park which comprises a 650 acre business park fronting the A41. The A41 provides a link to the M40/A34 (Jct 9) at Bicester circa 15 miles to the west and to the M25 (Jct 20) circa 28 miles to the east. The closest town is Aylesbury (circa 8 miles), the county town of Buckinghamshire with a population of over 60,000 people, the largest in Aylesbury Vale.

Aylesbury is well served by both Aylesbury & Aylesbury Vale Parkway railway stations with direct services into London Marylebone & journey times of approximately 1 hour. London Luton Airport is located 40 miles away.