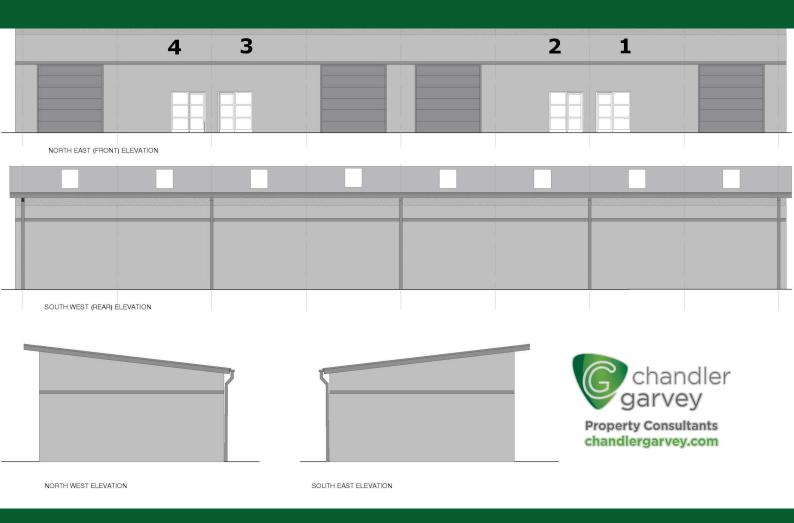

# NEW INDUSTRIAL / BUSINESS UNITS TO LET

950 to 3,800 sq ft

(88.26 to 353.03 sq m)

- 4 new industrial units
- 950 sq ft each
- Disabled WC and tea point
- Roller shutter door and single door access
- 24/7 security and estate CCTV
- Established business park location

#### Description

Building 426 has planning permission approved to build a terrace of 4 industrial units, each with a roller shutter door and single person entrance. Each unit benefits from a disabled WC and tea point and would suit a variety of businesses under E Class.