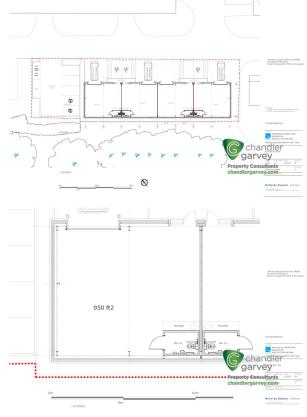

# NEW INDUSTRIAL / BUSINESS UNITS TO LET

950 to 3,800 sq ft

(88.26 to 353.03 sq m)

- 4 new industrial units
- 950 sq ft each
- Disabled WC and tea point
- Roller shutter door and single door access
- 24/7 security and estate CCTV
- Established business park location

#### Description

Building 426 has planning permission approved to build a terrace of 4 industrial units, each with a roller shutter door and single person entrance. Each unit benefits from a disabled WC and tea point and would suit a variety of businesses under E Class.

## Duncan May (Bidwells)

Total floor area ground floor only 3,800ft2 Car parking 10 No spaces Bucks CC requirement 1/40m2 or 9no spaces)

REVISIONS
F 14.08.23 Grid lines added. RWP's added to floor plan
G 15.08.23 Parking bays amended to 2.8m wide