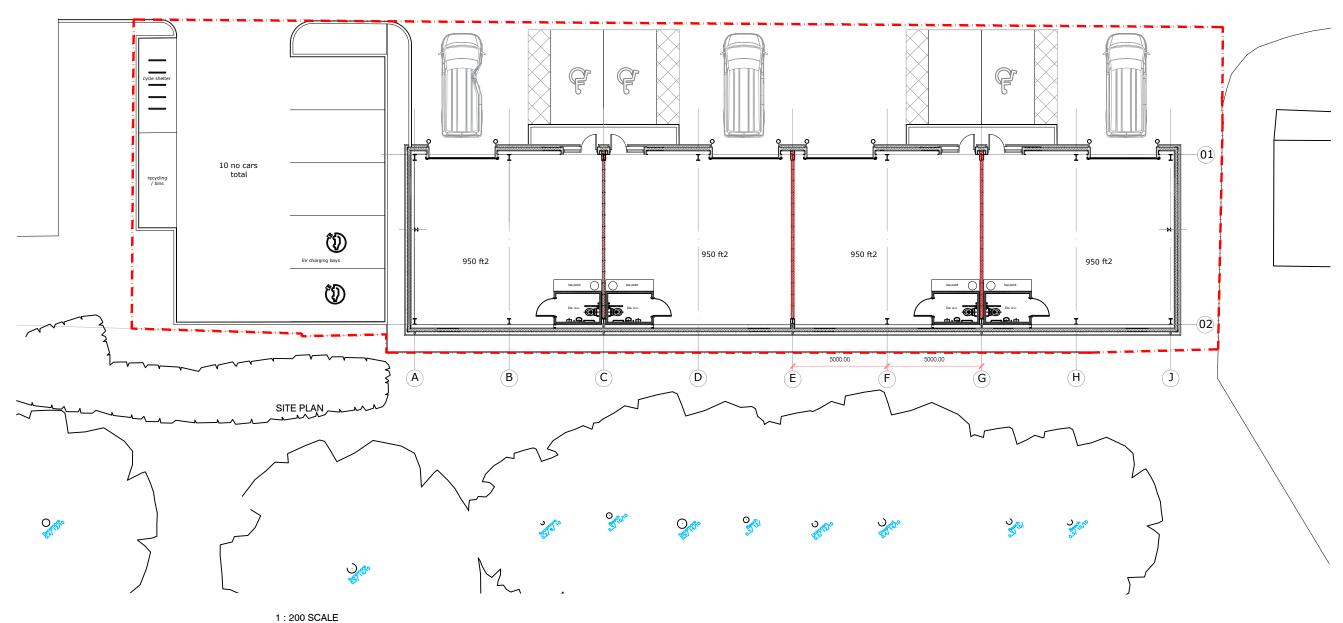

# NEW INDUSTRIAL / BUSINESS UNITS TO LET

950 to 3,800 sq ft

(88.26 to 353.03 sq m)

- 4 new industrial units
- 950 sq ft each
- Disabled WC and tea point
- Roller shutter door and single door access
- 24/7 security and estate CCTV
- Established business park location

#### Description

Building 426 has planning permission approved to build a terrace of 4 industrial units, each with a roller shutter door and single person entrance. Each unit benefits from a disabled WC and tea point and would suit a variety of businesses under E Class.

## Duncan May (Bidwells)

Total floor area ground floor only 3,800ft2 Car parking 10 No spaces Bucks CC requirement 1/40m2 or 9no spaces)

REVISIONS
F 14.08.23 Grid lines added. RWP's added to floor plan
G 15.08.23 Parking bays amended to 2.8m wide

FOR INFORMATION

PROJECT

PROPOSED B2 STARTER UNITS BUILDING 426 WESTCOTT VENTURE PARK

PATRIZIA HANOVER PROPERTY UNIT TRUST

DRAWING

SITE LAYOUT PLAN

| SCALE<br>1:200               | PAPER SIZE<br>A3 | DATE<br>03.04.23 | DRAWN BY      |
|------------------------------|------------------|------------------|---------------|
| DRAWING N° 078.03.54.01.SK06 |                  |                  | REVISION<br>H |
| CAD REF.                     | sk09F.dwg        |                  |               |