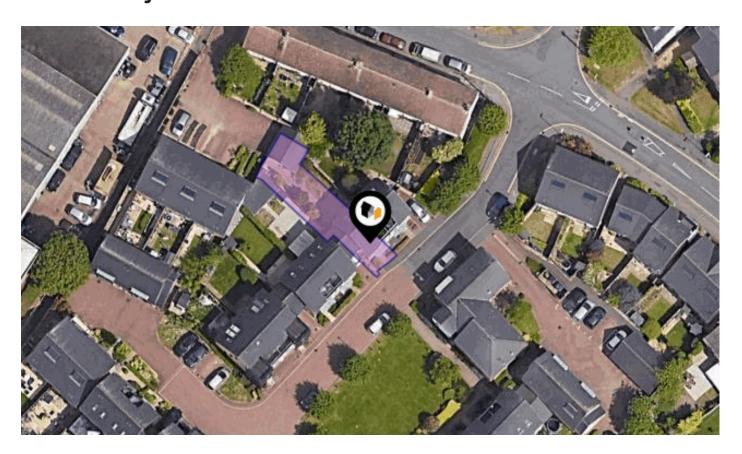

## **NEATH FARM COURT, CAMBRIDGE, CB1**

### **Property**

Semi-Detached Type:

**Bedrooms:** 

Plot Area: 0.04 acres Year Built: 2013 **Council Tax:** Band D **Annual Estimate:** £2,249 **Title Number:** CB380644

Freehold Tenure: