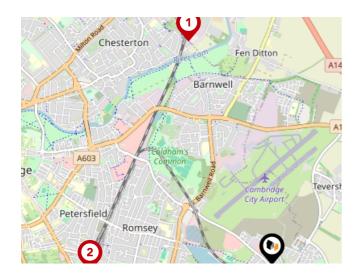

### National Rail Stations

| Pin | Name                            | Distance   |  |
|-----|---------------------------------|------------|--|
| •   | Cambridge North Rail<br>Station | 2.17 miles |  |
| 2   | Cambridge Rail Station          | 1.65 miles |  |
| 3   | Waterbeach Rail Station         | 4.73 miles |  |