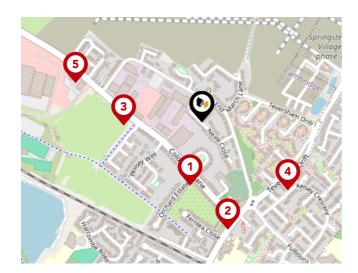

# **Transport (Local)**

## Bus Stops/Stations

| Pin | Name                | Distance   |  |
|-----|---------------------|------------|--|
| 1   | Queen's Meadow      |            |  |
| 2   | St Andrew's Church  | 0.25 miles |  |
| 3   | Kathleen Elliot Way | 0.18 miles |  |
| 4   | Teversham Drift     | 0.25 miles |  |
| 5   | Hatherdene Close    | 0.3 miles  |  |