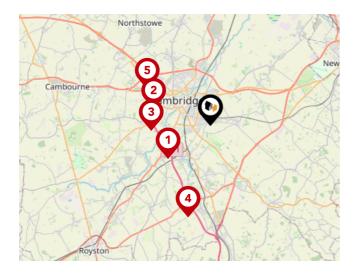

## Bus Stops/Stations

| Pin | Name                | Distance   |  |
|-----|---------------------|------------|--|
| 1   | Queen's Meadow      |            |  |
| 2   | St Andrew's Church  | 0.25 miles |  |
| 3   | Kathleen Elliot Way | 0.18 miles |  |
| 4   | Teversham Drift     | 0.25 miles |  |
| 5   | Hatherdene Close    | 0.3 miles  |  |