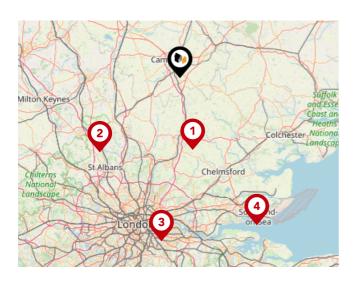

# **Transport (National)**

### Trunk Roads/Motorways

| Pin | Name    | Distance   |  |
|-----|---------|------------|--|
| 1   | M11 J11 | 3.92 miles |  |
| 2   | M11 J13 | 4.34 miles |  |
| 3   | M11 J12 | 4.34 miles |  |
| 4   | M11 J10 | 6.87 miles |  |
| 5   | M11 J14 | 5.32 miles |  |

## Airports/Helipads

| Pin | Name             | Distance    |  |  |
|-----|------------------|-------------|--|--|
| 1   | Stansted Airport | 21.47 miles |  |  |
| 2   | Luton Airport    | 32.06 miles |  |  |
| 3   | Silvertown       | 48.15 miles |  |  |
| 4   | Southend-on-Sea  | 48.82 miles |  |  |