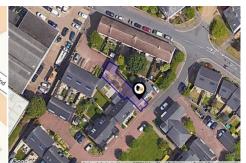

## **NEATH FARM COURT, CAMBRIDGE, CB1**

### **Property**

Semi-Detached Type:

**Bedrooms:** 

Plot Area: 0.04 acres Year Built: 2013 **Council Tax:** Band D **Annual Estimate:** £2,249 **Title Number:** CB380644

Freehold Tenure: