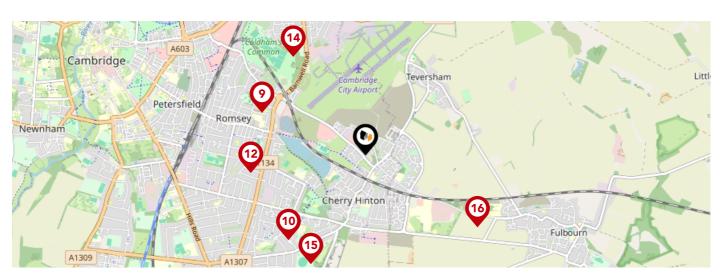

# Area **Schools**

|             |                                                                                          | Nursery      | Primary      | Secondary    | College | Private |
|-------------|------------------------------------------------------------------------------------------|--------------|--------------|--------------|---------|---------|
| 9           | St Philip's CofE Aided Primary School Ofsted Rating: Good   Pupils: 259   Distance: 1.01 |              | <b>✓</b>     |              |         |         |
| 10          | Queen Emma Primary School Ofsted Rating: Good   Pupils: 429   Distance:1.05              |              | <b>▽</b>     |              |         |         |
| <b>11</b>   | Ridgefield Primary School Ofsted Rating: Good   Pupils: 232   Distance: 1.05             |              | $\checkmark$ |              |         |         |
| 12          | Coleridge Community College Ofsted Rating: Good   Pupils: 568   Distance: 1.05           |              |              | $\checkmark$ |         |         |
| 13          | The Fields Nursery School Ofsted Rating: Good   Pupils: 57   Distance:1.11               | $\checkmark$ |              |              |         |         |
| 14          | The Galfrid School Ofsted Rating: Good   Pupils: 267   Distance:1.11                     |              | <b>✓</b>     |              |         |         |
| <b>(15)</b> | The Netherhall School Ofsted Rating: Good   Pupils: 1229   Distance:1.11                 |              |              | $\checkmark$ |         |         |
| 16)         | Pilgrim Pathways School Ofsted Rating: Outstanding   Pupils: 1   Distance:1.21           |              |              | $\checkmark$ |         |         |