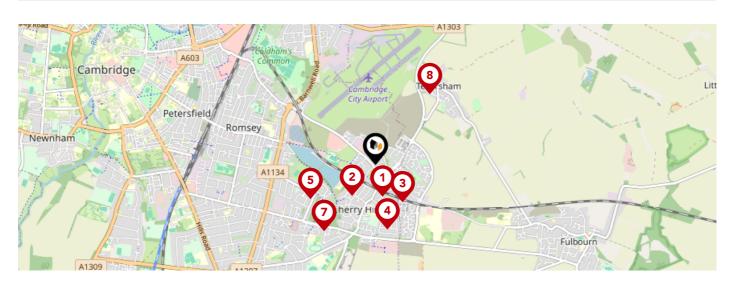

# Area **Schools**

|          |                                                                                                                      | Nursery | Primary      | Secondary    | College | Private |
|----------|----------------------------------------------------------------------------------------------------------------------|---------|--------------|--------------|---------|---------|
| <b>①</b> | Cherry Hinton Church of England Voluntary Controlled Primary School Ofsted Rating: Good   Pupils: 184   Distance:0.3 |         | $\bigcirc$   |              |         |         |
| 2        | The Spinney Primary School Ofsted Rating: Requires improvement   Pupils: 205   Distance:0.36                         |         | <b>✓</b>     |              |         |         |
| 3        | Bewick Bridge Community Primary School Ofsted Rating: Good   Pupils: 227   Distance: 0.43                            |         | <b>V</b>     |              |         |         |
| 4        | Colville Primary School Ofsted Rating: Good   Pupils: 224   Distance: 0.6                                            |         | <b>✓</b>     |              |         |         |
| 5        | St Bede's Inter-Church School Ofsted Rating: Outstanding   Pupils: 924   Distance:0.67                               |         |              | $\checkmark$ |         |         |
| <b>6</b> | Cambridge International School Ofsted Rating: Not Rated   Pupils: 75   Distance:0.77                                 |         | ✓            |              |         |         |
| 7        | Holme Court School Ofsted Rating: Good   Pupils: 50   Distance:0.77                                                  |         |              | $\checkmark$ |         |         |
| 8        | Teversham CofE VA Primary School Ofsted Rating: Good   Pupils: 173   Distance:0.8                                    |         | $\checkmark$ |              |         |         |