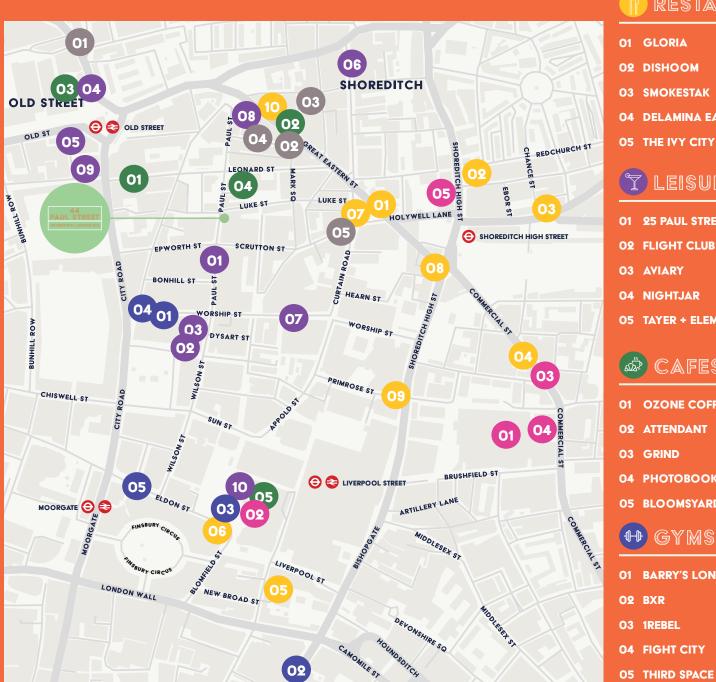

# A PRIME CITY LOCATION

44 PAUL STREET BOASTS A PRIME LOCATION RIGHT WHERE THE ENERGY OF THE CITY MIXES WITH THE CREATIVITY OF SHOREDITCH, PERFECTLY POSITIONED BETWEEN LIVERPOOL STREET STATION AND OLD STREET ROUNDABOUT.

| TRANSPORT              |             | \$     | <b>∱</b> |
|------------------------|-------------|--------|----------|
| OLD STREET             | ● €         | 1 MIN  | 6 MINS   |
| LIVERPOOL STREET       | ● ● ● ● ● ● | 2 MINS | 10 MINS  |
| SHOREDITCH HIGH STREET | ⊖           | 4 MINS | 11 MINS  |
| HOXTON                 | ⊖           | 5 MINS | 19 MINS  |
| BARBICAN               | • • •       | 5 MINS | 18 MINS  |
| BANK                   | • • • • •   | 5 MINS | 20 MINS  |
| ALDGATE EAST           | • •         | 7 MINS | 22 MINS  |

# RESTAURANTS

01 GLORIA

**02 DISHOOM** 

**03 SMOKESTAK** 

**04 DELAMINA EAST** 

**05 THE IVY CITY GARDEN** 

**06 LOS MOCHIS** 

**07 MANTECA** 

**08 HAWKSMOOR** 

**09 GALVIN LA CHAPELLE** 

10 TEMPER

# T LEISURE & CULTURE

O1 25 PAUL STREET

**02 FLIGHT CLUB** 

**03 AVIARY** 

**04 NIGHTJAR** 

**05 TAYER + ELEMENTARY** 

**06 THE BLUES KITCHEN** 

**07 JUNKYARD GOLF CLUB** 

**O8 SWIFT** 

**09 GIBNEYS** 

**BROADGATE CIRCLE** 

# & CAFES

01 OZONE COFFEE

**02 ATTENDANT** 

03 GRIND

**04 PHOTOBOOK** 

05 BLOOMSYARD

H GYMS

## Ĝ SHOPS

O1 SPITALFIELDS MARKET

**02 REISS** 

**03 URBAN OUTFITTERS** 

**04 & OTHER STORIES** 

**05 WEEKDAY** 

# HOTELS

**01 BARRY'S LONDON EAST 01 MONTCALM EAST** 

**02 HOXTON HOTEL** 

03 ART'OTEL

04 NOBU

**05 MONDRIAN** 