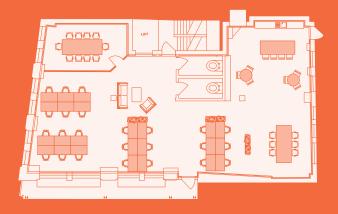

**MEETING ROOM** 



EXCELLENT
NATURAL DAYLIGHT



FIBRE CONNECTIVITY



**DEMISED WCS** 



MANAGED SOLUTIONS AVAILABLE



SHOWER AND BICYCLE STORAGE COMING SOON

















#### THE ACCOMMODATION COMPRISES THE FOLLOWING AREAS

| FLOOR  | SQ M | SQ FT | AVAILABILITY |
|--------|------|-------|--------------|
| 5ТН    | 166  | 1,786 | AVAILABLE    |
| 2ND    | 210  | 2,260 | AVAILABLE    |
| 1ST    | 210  | 2,260 | AVAILABLE    |
| GROUND | 147  | 1,582 | AVAILABLE    |
| TOTAL  | 733  | 7,888 | AVAILABLE    |

#### AVAILABLE ON A MANAGED SOLUTION OPTION OR TRADITIONAL BASIS



FULLY FURNISHED 'PLUG & PLAY'
SPACE



24+ WORKSTATIONS
WITH SCOPE TO
INCREASE



GENEROUS KITCHEN & BREAKOUT AREA







FULLY CABLED RAISED ACCESS FLOOR



#### **SECOND FLOOR**



#### **FIRST FLOOR**



**GROUND FLOOR** 













# A PRIME CITY LOCATION

44 PAUL STREET BOASTS A PRIME LOCATION RIGHT WHERE THE ENERGY OF THE CITY MIXES WITH THE CREATIVITY OF SHOREDITCH, PERFECTLY POSITIONED BETWEEN LIVERPOOL STREET STATION AND OLD STREET ROUNDABOUT.

ON YOUR DOORSTEP, YOU'LL FIND NOT ONLY CONVENIENT TRANSPORT LINKS BUT ALSO AN INCREDIBLE RANGE OF LOCAL AMENITIES THAT OFFER THE BEST OF BOTH WORLDS. STEP OUTSIDE TO DISCOVER A LIVELY MIX OF ARTISAN COFFEE SHOPS, BUZZING BARS, ACCLAIMED RESTAURANTS, STYLISH HOTELS, AND SERENE GREEN SPACES, ALL RIGHT AT YOUR FINGERTIPS. HERE, YOUR CHOICES ARE ENDLESS, INVITING YOU TO EXPLORE, INDULGE, AND UNWIND IN ONE OF LONDON'S MOST DYNAMIC NEIGHBORHOODS.

| TRANSPORT              |             | \$     | <b>∱</b> |
|------------------------|------------