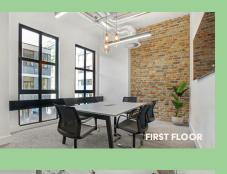

# PAUL STREET SHOREDITCH, LONDON EC2

CONTEMPORARY, NEWLY REFURBISHED & FULLY FITTED OFFICES AVAILABLE ON FLEXIBLE LEASE TERMS

# NEWLY REFURBISHED FULLY FITTED OFFICES, READY FOR IMMEDIATE OCCUPATION



MANNED RECEPTION



PASSENGER LIFT



FOB & INTERCOM ACCESS



FURNISHED OFFICES



**AIR-CONDITIONING** 



**MEETING ROOM** 



EXCELLENT
NATURAL DAYLIGHT



FIBRE CONNECTIVITY



**DEMISED WCS** 



MANAGED SOLUTIONS AVAILABLE



SHOWER AND BICYCLE STORAGE COMING SOON

















#### THE ACCOMMODATION COMPRISES THE FOLLOWING AREAS

| FLOOR  | SQ M | SQ FT | AVAILABILITY |
|--------|------|-------|--------------|
| 5ТН    | 166  | 1,786 | AVAILABLE    |
| 2ND    | 210  | 2,260 | AVAILABLE    |
| 1ST    | 210  | 2,260 | AVAILABLE    |
| GROUND | 147  | 1,582 | AVAILABLE    |
| TOTAL  | 733  | 7,888 | AVAILABLE    |

#### AVAILABLE ON A MANAGED SOLUTION OPTION OR TRADITIONAL BASIS



FULLY FURNISHED 'PLUG & PLAY'
SPACE



24+ WORKSTATIONS
WITH SCOPE TO
INCREASE



GENEROUS KITCHEN & BREAKOUT AREA







FULLY CABLED RAISED ACCESS FLOOR



#### **SECOND FLOOR**



#### **FIRST FLOOR**



**GROUND FLOOR** 













# A PRIME CITY LOCATION

44 PAUL STREET BOASTS A PRIME LOCATION RIGHT WHERE THE ENERGY OF THE CITY MIXES WITH THE CREATIVITY OF SHOREDITCH, PE