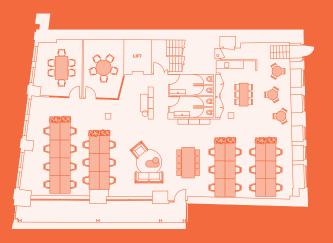

**AIR-CONDITIONING** 



**MEETING ROOM** 



EXCELLENT
NATURAL DAYLIGHT



FIBRE CONNECTIVITY



**DEMISED WCS** 



MANAGED SOLUTIONS AVAILABLE



SHOWER AND BICYCLE STORAGE COMING SOON

















#### THE ACCOMMODATION COMPRISES THE FOLLOWING AREAS

| FLOOR  | SQ M | SQ FT | AVAILABILITY |
|--------|------|-------|--------------|
| 5ТН    | 166  | 1,786 | AVAILABLE    |
| 2ND    | 210  | 2,260 | AVAILABLE    |
| 1ST    | 210  | 2,260 | AVAILABLE    |
| GROUND | 147  | 1,582 | AVAILABLE    |
| TOTAL  | 733  | 7,888 | AVAILABLE    |

#### AVAILABLE ON A MANAGED SOLUTION OPTION OR TRADITIONAL BASIS



FULLY FURNISHED 'PLUG & PLAY'
SPACE



24+ WORKSTATIONS
WITH SCOPE TO
INCREASE



GENEROUS KITCHEN & BREAKOUT AREA







FULLY CABLED RAISED ACCESS FLOOR



#### **SECOND FLOOR**



#### **FIRST FLOOR**



**GROUND FLOOR** 













# A PRIME CITY LOCATION

44 PAUL STREET BOASTS A PRIME LOCATION RIGHT WHERE THE ENERGY OF THE CITY MIXES WITH THE CREATIVITY OF SHOREDITCH, PERFECTLY POSITIONED BETWEEN LIVERPOOL STREET STATION AND OLD STREET ROUNDABOUT.

ON YOUR DOORSTEP, YOU'LL FIND NOT ONLY CONVENIENT TRANSPORT LINKS BUT ALSO AN INCREDIBLE RANGE OF LOCAL AMENITIES THAT OFFER THE BEST OF BOTH WORLDS. STEP OUTSIDE TO DISCOVER A LIVELY MIX OF ARTISAN COFFEE SHOPS, BUZZING BARS, ACCLAIMED RESTAURANTS, STYLISH HOTELS, AND SERENE GREEN SPACES, ALL RIGHT AT YOUR FINGERTIPS. HERE, YOUR CHOICES ARE ENDLESS, INVITING YOU TO EXPLORE, INDULGE, AND UNWIND IN ONE OF LONDON'S MOST DYNAMIC NEIGHBORHOODS.

| TRANSPORT              |             | \$     | <b>∱</b> |
|-------------