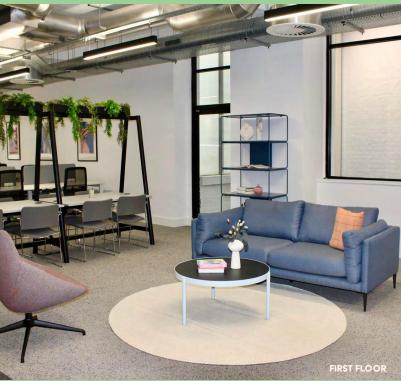

# PAUL STREET SHOREDITCH, LONDON EC2

CONTEMPORARY, NEWLY REFURBISHED & FULLY FITTED OFFICES AVAILABLE ON FLEXIBLE LEASE TERMS

# NEWLY REFURBISHED FULLY FITTED OFFICES, READY FOR IMMEDIATE OCCUPATION



MANNED RECEPTION



PASSENGER LIFT



FOB & INTERCOM ACCESS



FURNISHED OFFICES



**AIR-CONDITIONING** 



**MEETING ROOM** 



EXCELLENT
NATURAL DAYLIGHT



FIBRE CONNECTIVITY



**DEMISED WCS** 



MANAGED SOLUTIONS AVAILABLE



SHOWER AND BICYCLE STORAGE COMING SOON

















#### THE ACCOMMODATION COMPRISES THE FOLLOWING AREAS

| FLOOR  | SQ M | SQ FT | AVAILABILITY |
|--------|------|-------|--------------|
| 5ТН    | 166  | 1,786 | AVAILABLE    |
| 2ND    | 210  | 2,260 | AVAILABLE    |
| 1ST    | 210  | 2,260 | AVAILABLE    |
| GROUND | 147  | 1,582 | AVAILABLE    |
| TOTAL  | 733  | 7,888 | AVAILABLE    |

#### AVAILABLE ON A MANAGED SOLUTION OPTION OR TRADITIONAL BASIS



FULLY FURNISHED 'PLUG & PLAY'
SPACE



24+ WORKSTATIONS
WITH SCOPE TO
INCREASE



GENEROUS KITCHEN & BREAKOUT AREA







FULLY CABLED RAISED ACCESS FLOOR



#### **SECOND FLOOR**



#### **FIRST FLOOR**



**GROUND FLOOR** 













# A PRIME CITY LOCATION

44 PAUL STREET BOASTS A PRIME LOCATION RIGHT WHERE THE ENERGY OF THE CITY MIXES WITH THE CREATIVITY OF SHOREDITCH, PERFECTLY