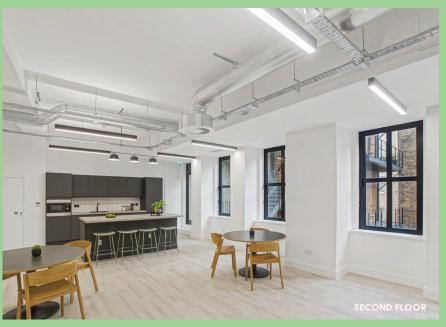

# PAUL STREET SHOREDITCH, LONDON EC2

CONTEMPORARY, NEWLY REFURBISHED & FULLY FITTED OFFICES AVAILABLE ON FLEXIBLE LEASE TERMS

# NEWLY REFURBISHED FULLY FITTED OFFICES, READY FOR IMMEDIATE OCCUPATION



MANNED RECEPTION



PASSENGER LIFT



FOB & INTERCOM ACCESS



FURNISHED OFFICES



**AIR-CONDITIONING** 



**MEETING ROOM** 



EXCELLENT
NATURAL DAYLIGHT



FIBRE CONNECTIVITY



**DEMISED WCS** 



MANAGED SOLUTIONS AVAILABLE



SHOWER AND BICYCLE STORAGE COMING SOON

















#### THE ACCOMMODATION COMPRISES THE FOLLOWING AREAS

| FLOOR  | SQ M | SQ FT | AVAILABILITY |
|--------|------|-------|--------------|
| 5ТН    | 166  | 1,786 | AVAILABLE    |
| 2ND    | 210  | 2,260 | AVAILABLE    |
| 1ST    | 210  | 2,260 | AVAILABLE    |
| GROUND | 147  | 1,582 | AVAILABLE    |
| TOTAL  | 733  | 7,888 | AVAILABLE    |

#### AVAILABLE ON A MANAGED SOLUTION OPTION OR TRADITIONAL BASIS



FULLY FURNISHED 'PLUG & PLAY'
SPACE



24+ WORKSTATIONS
WITH SCOPE TO
INCREASE



GENEROUS KITCHEN & BREAKOUT AREA







FULLY CABLED RAISED ACCESS FLOOR



#### **SECOND FLOOR**



#### **FIRST FLOOR**



**GROUND FLOOR** 













# A PRIME CITY LOCATION

44 PAUL STREET BOASTS A PRIME LOCATION RIGHT WHERE THE ENERGY OF THE CITY MIXES WITH THE CREATIVITY OF SHOREDITCH, PERFEC