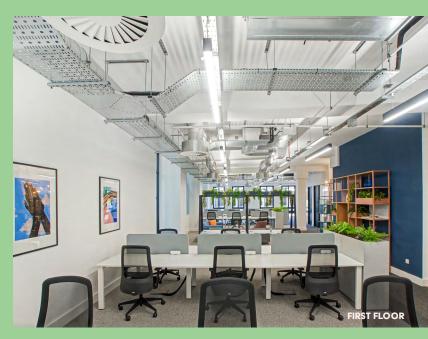

# PAUL STREET SHOREDITCH, LONDON EC2

CONTEMPORARY, NEWLY REFURBISHED & FULLY FITTED OFFICES AVAILABLE ON FLEXIBLE LEASE TERMS

# NEWLY REFURBISHED FULLY FITTED OFFICES, READY FOR IMMEDIATE OCCUPATION



MANNED RECEPTION



PASSENGER LIFT



FOB & INTERCOM ACCESS



FURNISHED OFFICES



**AIR-CONDITIONING** 



**MEETING ROOM** 



EXCELLENT
NATURAL DAYLIGHT



FIBRE CONNECTIVITY



**DEMISED WCS** 



MANAGED SOLUTIONS AVAILABLE



SHOWER AND BICYCLE STORAGE COMING SOON

















#### THE ACCOMMODATION COMPRISES THE FOLLOWING AREAS

| FLOOR  | SQ M | SQ FT | AVAILABILITY |
|--------|------|-------|--------------|
| 5ТН    | 166  | 1,786 | AVAILABLE    |
| 2ND    | 210  | 2,260 | AVAILABLE    |
| 1ST    | 210  | 2,260 | AVAILABLE    |
| GROUND | 147  | 1,582 | AVAILABLE    |
| TOTAL  | 733  | 7,888 | AVAILABLE    |

#### AVAILABLE ON A MANAGED SOLUTION OPTION OR TRADITIONAL BASIS



FULLY FURNISHED 'PLUG & PLAY'
SPACE



24+ WORKSTATIONS
WITH SCOPE TO
INCREASE



GENEROUS KITCHEN & BREAKOUT AREA







FULLY CABLED RAISED ACCESS FLOOR



#### **SECOND FLOOR**



#### **FIRST FLOOR**



**GROUND FLOOR** 













# A PRIME CITY LOCATION

44 PAUL STREET BOASTS A PRIME LOCATION RIGHT WHERE THE ENERGY OF THE CITY MIXES WITH THE CREATIVITY OF SHOREDITCH, PERFECTL