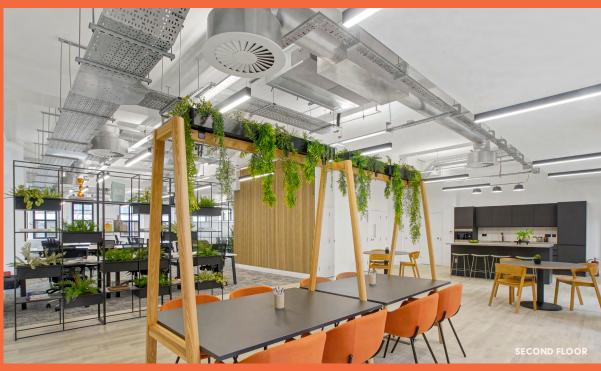

# PAUL STREET SHOREDITCH, LONDON EC2

CONTEMPORARY, NEWLY REFURBISHED & FULLY FITTED OFFICES AVAILABLE ON FLEXIBLE LEASE TERMS

# NEWLY REFURBISHED FULLY FITTED OFFICES, READY FOR IMMEDIATE OCCUPATION



MANNED RECEPTION



PASSENGER LIFT



FOB & INTERCOM ACCESS



FURNISHED OFFICES



**AIR-CONDITIONING** 



**MEETING ROOM** 



EXCELLENT
NATURAL DAYLIGHT



FIBRE CONNECTIVITY



**DEMISED WCS** 



MANAGED SOLUTIONS AVAILABLE



SHOWER AND BICYCLE STORAGE COMING SOON

















#### THE ACCOMMODATION COMPRISES THE FOLLOWING AREAS

| FLOOR  | SQ M | SQ FT | AVAILABILITY |
|--------|------|-------|--------------|
| 5ТН    | 166  | 1,786 | AVAILABLE    |
| 2ND    | 210  | 2,260 | AVAILABLE    |
| 1ST    | 210  | 2,260 | AVAILABLE    |
| GROUND | 147  | 1,582 | AVAILABLE    |
| TOTAL  | 733  | 7,888 | AVAILABLE    |

#### AVAILABLE ON A MANAGED SOLUTION OPTION OR TRADITIONAL BASIS



FULLY FURNISHED 'PLUG & PLAY'
SPACE



24+ WORKSTATIONS
WITH SCOPE TO
INCREASE



GENEROUS KITCHEN & BREAKOUT AREA







FULLY CABLED RAISED ACCESS FLOOR



#### **SECOND FLOOR**



#### **FIRST FLOOR**



**GROUND FLOOR** 













# A PRIME CITY LOCATION

44 PAUL STREET BOASTS A PRIME LOCATION RIGHT WHERE THE ENERGY OF THE CITY MIXES WITH THE CREATIVITY OF SHOREDITCH