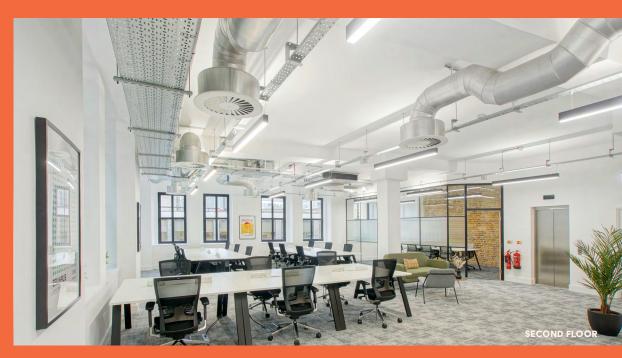

# PAUL STREET SHOREDITCH, LONDON EC2

CONTEMPORARY, NEWLY REFURBISHED & FULLY FITTED OFFICES AVAILABLE ON FLEXIBLE LEASE TERMS

# NEWLY REFURBISHED FULLY FITTED OFFICES, READY FOR IMMEDIATE OCCUPATION



MANNED RECEPTION



PASSENGER LIFT



FOB & INTERCOM ACCESS



FURNISHED OFFICES



**AIR-CONDITIONING** 



**MEETING ROOM** 



EXCELLENT
NATURAL DAYLIGHT



FIBRE CONNECTIVITY



**DEMISED WCS** 



MANAGED SOLUTIONS AVAILABLE



SHOWER AND BICYCLE STORAGE COMING SOON

















#### THE ACCOMMODATION COMPRISES THE FOLLOWING AREAS

| FLOOR  | SQ M | SQ FT | AVAILABILITY |
|--------|------|-------|--------------|
| 5ТН    | 166  | 1,786 | AVAILABLE    |
| 2ND    | 210  | 2,260 | AVAILABLE    |
| 1ST    | 210  | 2,260 | AVAILABLE    |
| GROUND | 147  | 1,582 | AVAILABLE    |
| TOTAL  | 733  | 7,888 | AVAILABLE    |

#### AVAILABLE ON A MANAGED SOLUTION OPTION OR TRADITIONAL BASIS



FULLY FURNISHED 'PLUG & PLAY'
SPACE



24+ WORKSTATIONS
WITH SCOPE TO
INCREASE



GENEROUS KITCHEN & BREAKOUT AREA







FULLY CABLED RAISED ACCESS FLOOR



#### **SECOND FLOOR**



#### **FIRST FLOOR**



**GROUND FLOOR** 













# A PRIME CITY LOCATION

44 PAUL STREET BOASTS A PRIME LOCATION RIGHT WHERE THE ENERGY OF THE CITY MIXES WITH THE CREATIVITY OF SHOREDIT