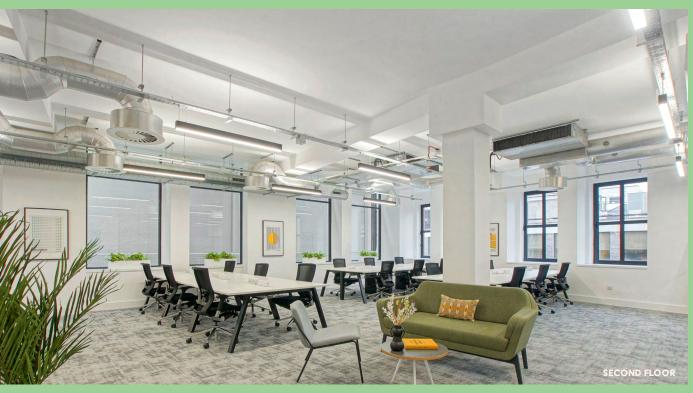

# PAUL STREET SHOREDITCH, LONDON EC2

CONTEMPORARY, NEWLY REFURBISHED & FULLY FITTED OFFICES AVAILABLE ON FLEXIBLE LEASE TERMS

# NEWLY REFURBISHED FULLY FITTED OFFICES, READY FOR IMMEDIATE OCCUPATION



MANNED RECEPTION



PASSENGER LIFT



FOB & INTERCOM ACCESS



FURNISHED OFFICES



**AIR-CONDITIONING** 



**MEETING ROOM** 



EXCELLENT
NATURAL DAYLIGHT



FIBRE CONNECTIVITY



**DEMISED WCS** 



MANAGED SOLUTIONS AVAILABLE



SHOWER AND BICYCLE STORAGE COMING SOON

















#### THE ACCOMMODATION COMPRISES THE FOLLOWING AREAS

| FLOOR  | SQ M | SQ FT | AVAILABILITY |
|--------|------|-------|--------------|
| 5ТН    | 166  | 1,786 | AVAILABLE    |
| 2ND    | 210  | 2,260 | AVAILABLE    |
| 1ST    | 210  | 2,260 | AVAILABLE    |
| GROUND | 147  | 1,582 | AVAILABLE    |
| TOTAL  | 733  | 7,888 | AVAILABLE    |

#### AVAILABLE ON A MANAGED SOLUTION OPTION OR TRADITIONAL BASIS



FULLY FURNISHED 'PLUG & PLAY'
SPACE



24+ WORKSTATIONS
WITH SCOPE TO
INCREASE



GENEROUS KITCHEN & BREAKOUT AREA







FULLY CABLED RAISED ACCESS FLOOR



#### **SECOND FLOOR**



#### **FIRST FLOOR**



**GROUND FLOOR** 













# A PRIME CITY LOCATION

44 PAUL STREET BOASTS A PRIME LOCATION RIGHT WHERE THE ENERGY OF THE CITY MIXES WITH THE CREATIVITY OF SHOREDITCH,