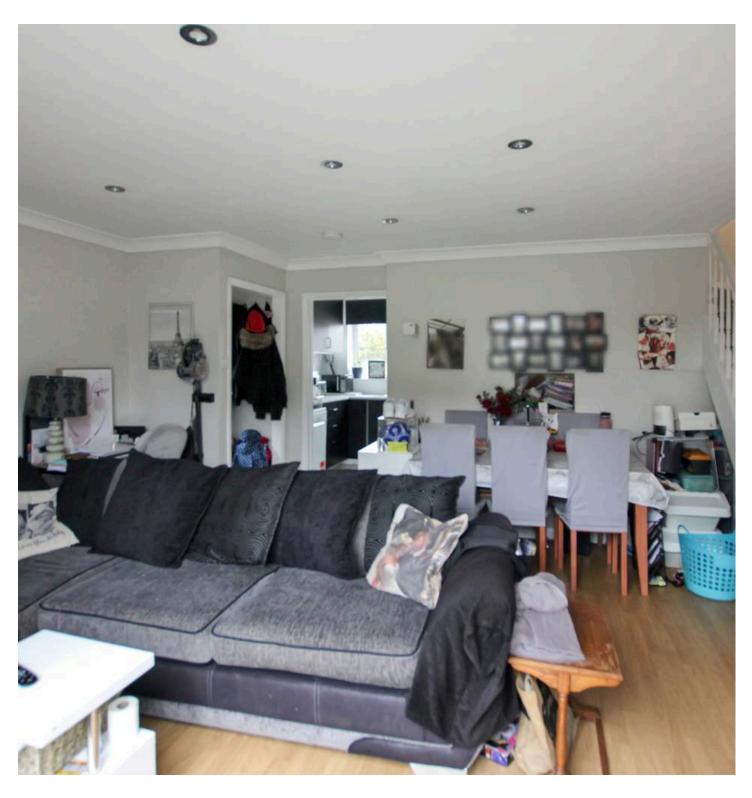

#### **Entrance Porch**

Living Room

17' 0" x 14' 1" (5.18m x 4.30m)

Kitchen

8' 11" x 9' 0" (2.71m x 2.74m)

Landing

Bedroom

9' 5" x 12' 6" (2.87m x 3.82m)