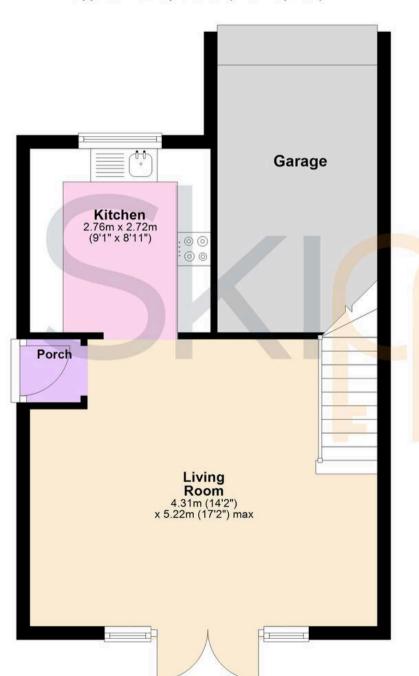

#### **Entrance Porch**

Living Room

17' 0" x 14' 1" (5.18m x 4.30m)

Kitchen

8' 11" x 9' 0" (2.71m x 2.74m)

Landing

Bedroom

9' 5" x 12' 6" (2.87m x 3.82m)

### **Ground Floor**

Approx. 41.2 sq. metres (443.1 sq. feet)