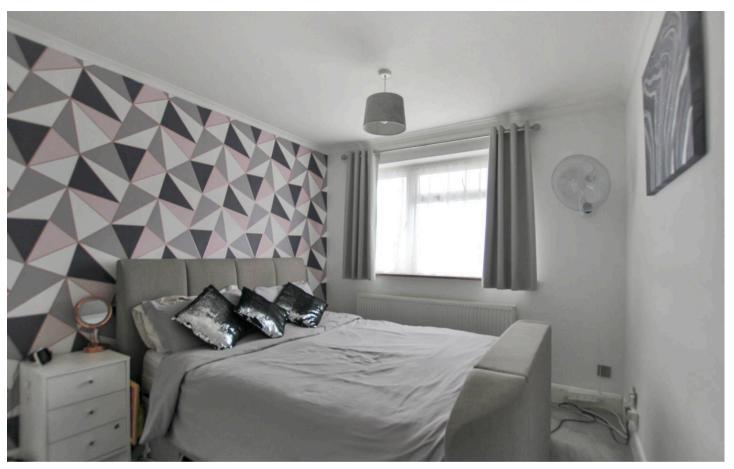

#### **Entrance Porch**

Living Room

17' 0" x 14' 1" (5.18m x 4.30m)

Kitchen

8' 11" x 9' 0" (2.71m x 2.74m)

Landing

Bedroom

9' 5" x 12' 6" (2.87m x 3.82m)

Bedroom

11' 0" x 10' 0" (3.35m x 3.04m)

Bedroom

6' 9" x 8' 0" (2.06m x 2.45m)

Bathroom

6' 1" x 7' 3" (1.86m x 2.20m)