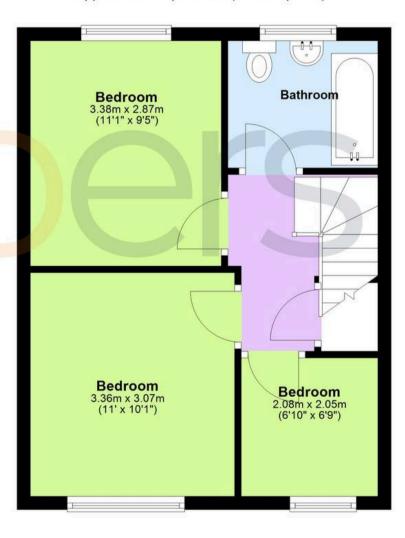

Bedroom

11' 0" x 10' 0" (3.35m x 3.04m)

Bedroom

6' 9" x 8' 0" (2.06m x 2.45m)

Bathroom

6' 1" x 7' 3" (1.86m x 2.20m)

## **First Floor**

Approx. 35.7 sq. metres (384.1 sq. feet)