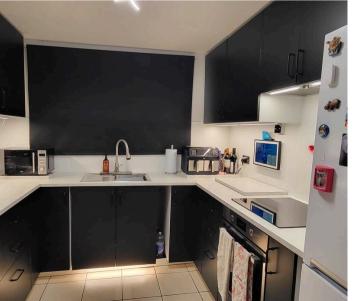

#### **Entrance Porch**

Living Room

17' 0" x 14' 1" (5.18m x 4.30m)

Kitchen

8' 11" x 9' 0" (2.71m x 2.74m)

Landing

Bedroom

9' 5" x 12' 6" (2.87m x 3.82m)