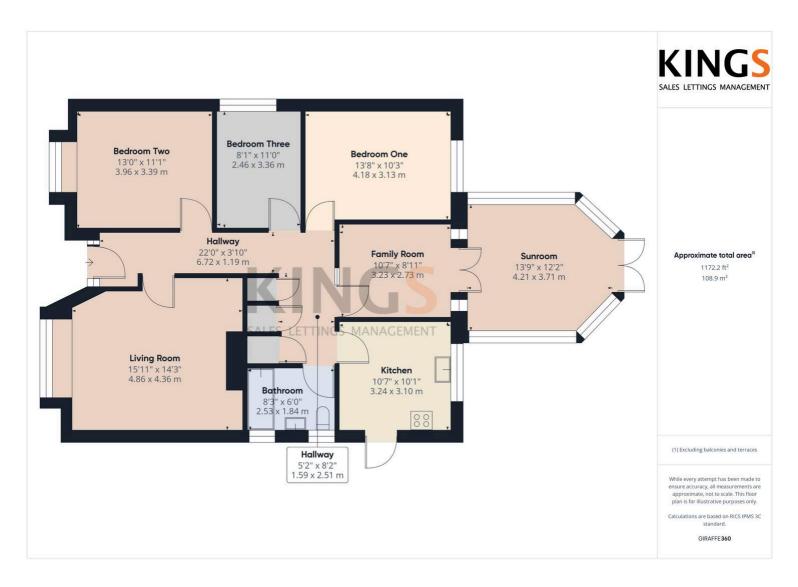

## The Ryde, Hatfield - AL9 5DN

£700,000 Freehold

DETACHED BUNGALOW • THREE BEDROOMS • THREE RECEPTION ROOMS • FITTED KITCHEN • MODERN RE FITTED BATHROOM • MATURE WEST FACING REAR GARDEN • GARAGE WITH DRIVEWAY • FREEHOLD • EPC RATING - E

This beautifully presented detached bungalow is situated in on the prestigious Ryde development within easy walking distance to local schools, shops and mainline rail station. The property benefits from an entrance hall, living room with oriel bay window, family room opening onto west facing sun room over looking the mature rear garden. Modern fitted kitchen, three double bedrooms, re fitted bathroom, double glazing, gas radiator central heating, generous West facing rear garden with private access to the spinney adjoining the rear garden, garage with off street parking.