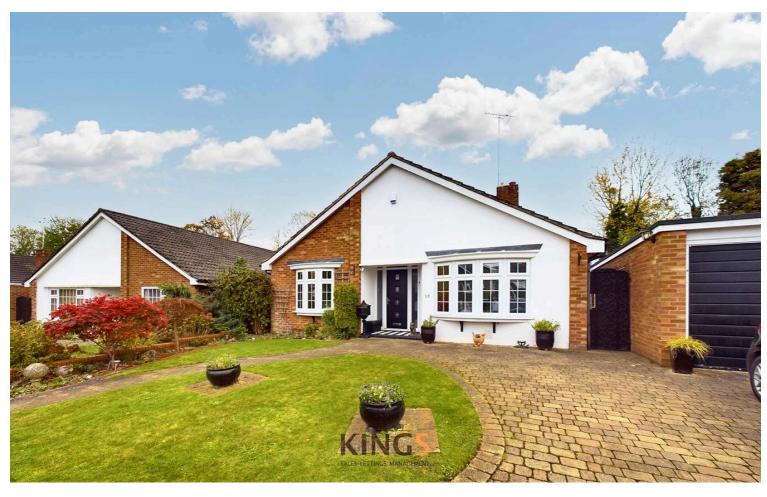

## The Ryde, Hatfield - AL9 5DN

£700,000 Freehold

DETACHED BUNGALOW • THREE BEDROOMS • THREE RECEPTION ROOMS • FITTED KITCHEN • MODERN RE FITTED BATHROOM • MATURE WEST FACING REAR GARDEN • GARAGE WITH DRIVEWAY • FREEHOLD • EPC RATING - E

This beautifully presented detached bungalow is situated in on the prestigious Ryde development within easy walking distance to local schools, shops and mainline rail station. The property benefits from an entrance hall, living room with oriel bay window, family room opening onto west facing sun room over looking the mature rear garden. Modern fitted kitchen, three double bedrooms, re fitted bathroom, double glazing, gas radiator central heating, generous West facing rear garden with private access to the spinney adjoining the rear garden, garage with off street parking.