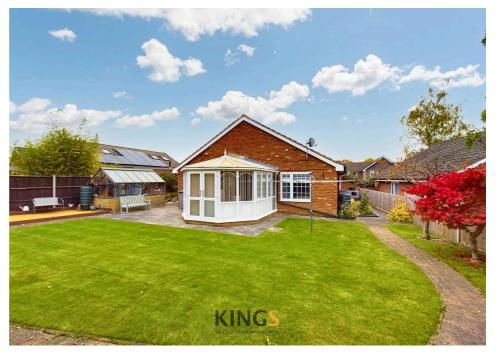

## The Ryde, Hatfield - AL9 5DN

£700,000 Freehold

DETACHED BUNGALOW • THREE BEDROOMS • THREE RECEPTION ROOMS • FITTED KITCHEN • MODERN RE FITTED BATHROOM • MATURE WEST FACING REAR GARDEN • GARAGE WITH DRIVEWAY • FREEHOLD • EPC RATING - E

This beautifully presented detached bungalow is situated in on the prestigious Ryde development within easy walking distance to local schools, shops and mainline rail station. The property benefits from an entrance hall, living room with oriel bay window, family room opening onto west facing sun room over looking the mature rear garden. Modern fitted kitchen, three double bedrooms, re fitted bathroom, double glazing, gas radiator central heating, generous West facing rear garden with private access to the spinney adjoining the rear garden, garage with off street parking.