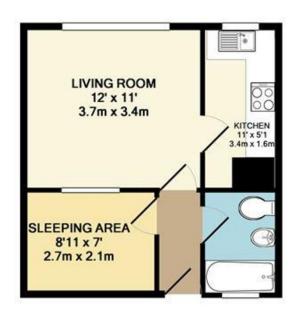

## SELWOOD DONCASTER ROAD, ROTHERHAM, S65 2BP TOTAL APPROX. FLOOR AREA 302 SQ.FT. (28.1 SQ.M.)

Whilst every attempt has been made to ensure the accuracy of the floor plan contained here, measurements of doors, windows, rooms and any other items are approximate and no responsibility is taken for any error, omission, or mis-statement. This plan is for illustrative purposes only and should be used as such by any prospective purchaser. The services, systems and appliances shown have not been tested and no guarantee as to their operability or efficiency can be given

Made with Metropix ©2018