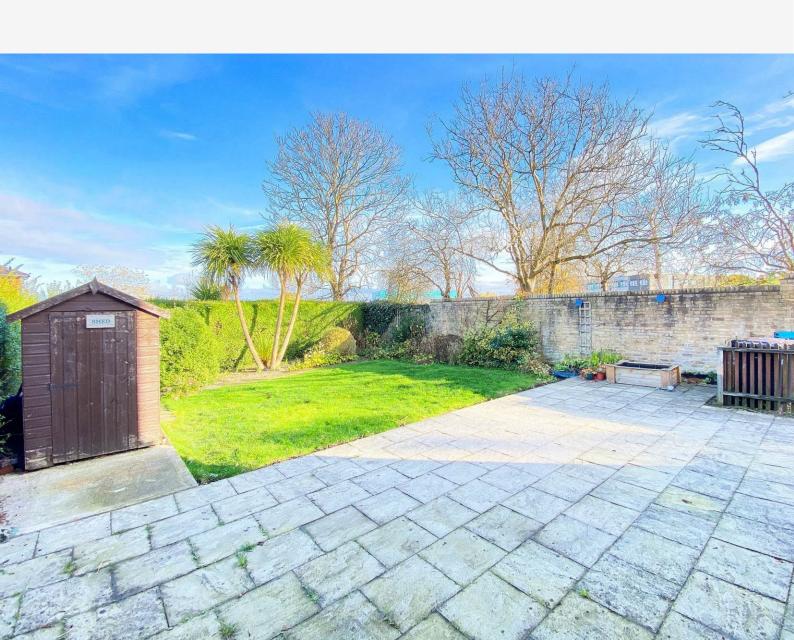

### **OUTSIDE**

The property occupies a particularly generous plot. The driveway provides parking for several vehicles and there is a good-sized and attractive rear garden with lawn, patio, well-stocked planted borders and shed.