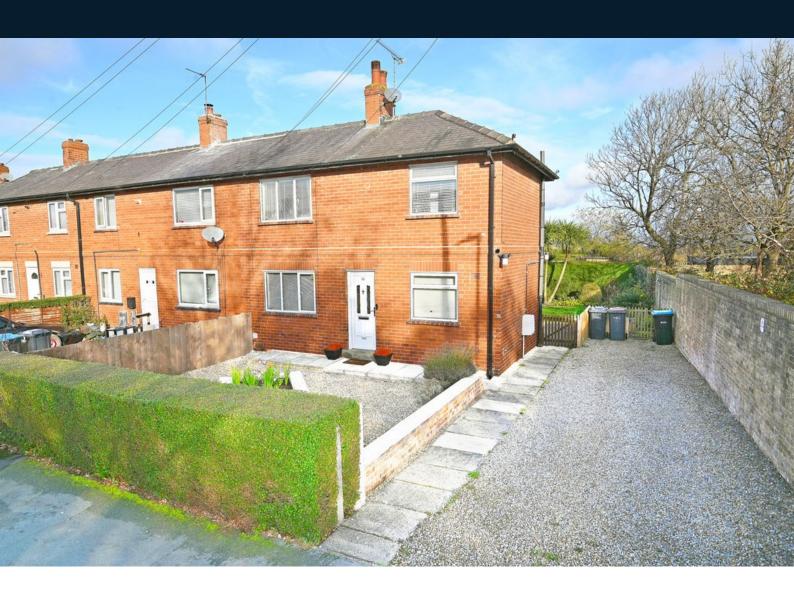

## 11 Avondale Road, Harrogate, North Yorkshire, HG1 4AN

A two-bedroom end-of-terrace property providing well-presented accommodation and occupying a particularly generous plot, with a driveway providing ample parking and an attractive rear garden enjoying open aspect to the side over adjoining school fields.

This double-fronted property offers a modern dining kitchen, useful utility cupboard and spacious sitting room, together with two first-floor double bedrooms and bathroom. A particular feature of the property is the generous plot with an attractive garden and generous parking.

The property is located at the end of a quiet cul-de-sac in a convenient location, well served by amenities and just a short distance from Harrogate town centre.

### **OUTSIDE**

The property occupies a particularly generous plot. The driveway provides parking for several vehicles and there is a good-sized and attractive rear garden with lawn, patio, well-stocked planted borders and shed.