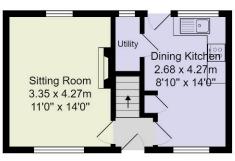

Tenure - Freehold

**Council Tax Band - B** 

11'0" x 14'0"

Bedroom 2
2.68 x 2.57m
8'10" x 8'5"

Ground Floor

First Floor

Bedroom 1

3.35 x 4.27m

Total Area: 61.1 m² ... 657 ft²
All measurements are approximate and for display purposes only.

No liability is accepted by either the agency or Box Property Solutions Ltd as to the exact measurements of the rooms.