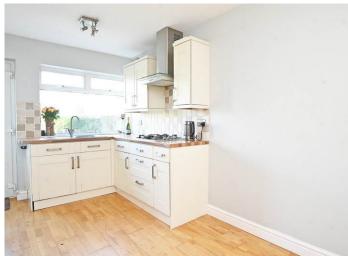

### **DINING KITCHEN**

With space for dining area and door leading to the garden. The kitchen comprises a range of modern fitted units with gas hob, integrated double oven and dishwasher. Under-stairs utility cupboard.