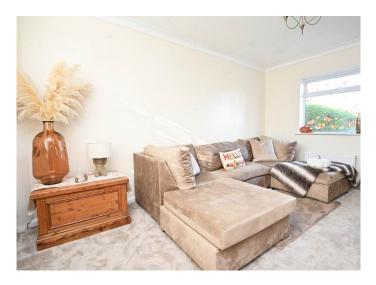

### **SITTING ROOM**

A spacious reception room with windows to the front and rear. Feature fireplace with living- flame gas fire.