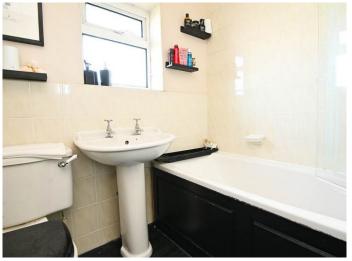

#### **BATHROOM**

A white suite comprising WC, washbasin, and bath with shower above. Heated towel rail.