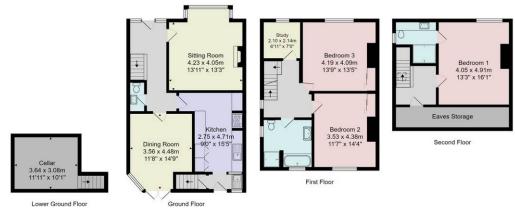

This impressive property provides generous accommodation over three levels. On the ground floor there are two good sized reception rooms together with a modern fitted kitchen. There is also a useful downstairs cloakroom and a cellar provides storage space. Upstairs there are four bedrooms, a modern bathroom and en-suite shower room. Patio doors lead from the house to an attractive rear garden with lawn, patio and well-stocked onto borders.

# GROUND FLOOR ENTRANCE HALL

#### **LIVING ROOM**

A large reception room with feature fireplace and bay window to front.

#### **DINING ROOM**

A further reception room with glazed patio doors leading to the garden.

#### **KITCHEN**

With a range of modern fitted units with granite worktops and space for appliances. Separate utility area and stable door leading to the garden.

#### **CLOAKROOM**

With WC and basin.

### FIRST FLOOR BEDROOMS

There are three bedrooms on the first floor, two of which are good-sized double bedrooms, and the third bedroom is currently used as an office.

#### **BATHROOM**

A white suite with WC, basin, bath and shower.

# SECOND FLOOR BEDROOM

There is a large double bedroom on the first floor with ensuite.

#### **ENSUITE**

With WC, washbasin and shower.

## **STORAGE**

There is access to useful eaves storage space on the second floor.

#### **CELLAR**

There is a useful cellar providing storage space.

## **OUTSIDE**

To the rear of the property, there is an attractive enclosed garden with lawn, patio and well-stocked planted borders.

Tenure - Freehold

**Council Tax Band** - D

Total Area: 174.8 m² ... 1881 ft²

All measurements are approximate and for display purposes only.

No liability is accepted by either the agency or Box Property Solutions Ltd as to the exact measurements of the rooms.

Box Property Solutions Ltd retains the copyright on this plan and allows agents to use it with agreed permission.