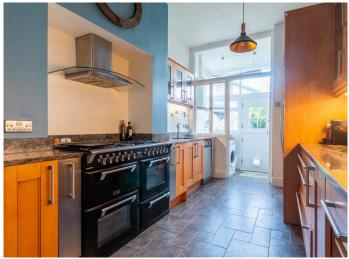

#### **KITCHEN**

With a range of modern fitted units with granite worktops and space for appliances. Separate utility area and stable door leading to the garden.