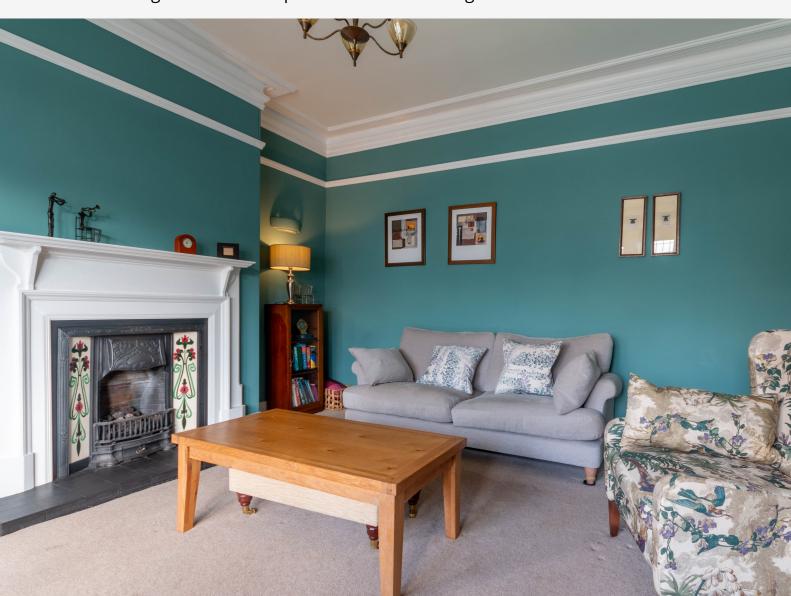

#### **LIVING ROOM**

A large reception room with feature fireplace and bay window to front.