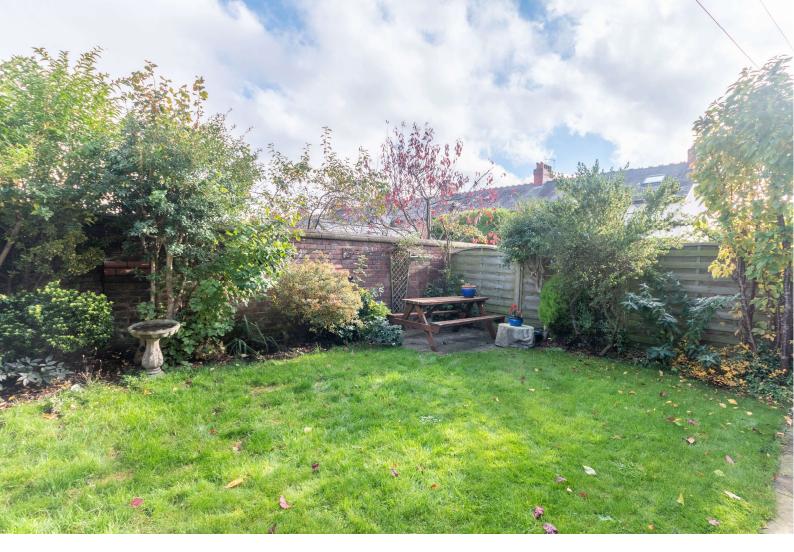

## **OUTSIDE**

To the rear of the property, there is an attractive enclosed garden with lawn, patio and well-stocked planted borders.

Tenure - Freehold

**Council Tax Band** - D

Total Area: 174.8 m² ... 1881 ft²