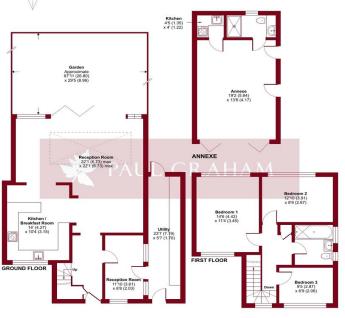

## Colston Avenue, Carshalton, SM5

Approximate Area = 1377 sq ft / 127.9 sq m Annexe = 326 sq ft / 30.2 sq m Total = 1703 sq ft / 158.1 sq m

### **ENTRANCE HALL**

**RECEPTION ROOM/STUDY** 11' 10" x 6' 8" (3.61m x 2.03m)

KITCHEN/BREAKFAST ROOM 14' 0" x 10' 4" (4.27m x 3.15m)

**RECEPTION ROOM** 22' 1" x 22' 1" (6.73m x 6.73m)

**UTILITY ROOM** 23' 7" x 5' 7" (7.19m x 1.7m)

GARDEN 87' 11" x 29' 5" (26.8m x 8.97m)

BEDROOM 1 14' 6" x 11' 4" (4.42m x 3.45m)

BEDROOM 2 12' 10" x 8' 9" (3.91m x 2.67m)

BEDROOM 3 9'5" x 6'9" (2.87m x 2.06m)

**FAMILY BATHROOM** 

**ANNEXE** 19' 2" x 13' 8" (5.84m x 4.17m)

KITCHEN 4'5" x 4'0" (1.35m x 1.22m) Annex e

**SHOWER ROOM** Annexe

IMPORTANT NOTE: Paul Graham have not tested any services, heating system, appliances, fixtures or fittings. References to the tenure of a property are based on information supplied by the seller as Paul Graham have not had sight of the title documents. Neither has Paul Graham checked any existing or necessary planning consents, building regul ations or rights of way. Prospective purchasers are advised to obtain verification from their solicitor or surve yor. PLEASE NOTE: All measurements are approximate and represent the maximum dimensions of any room (into bays and alcoves) and a margin of error should be allowed.