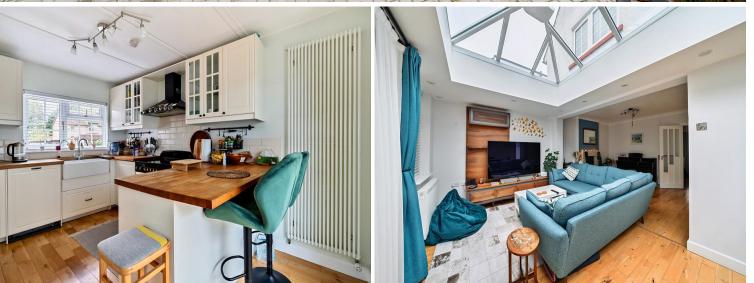

# 38 Colston Avenue, Carshalton, SM5 2NU | Guide Price £775,000 Freehold

Presenting a superbly extended three-bedroom semi-detached home, featuring a contemporary open-plan kitchen, living, and dining area ideal for modern living. This thoughtfully designed property includes three spacious double bedrooms, a modern family bathroom, and an additional office/living room for added flexibility. A standout feature is the fully self-contained annexe in the garden, complete with its own kitchen, bathroom, mains plumbing, electrics, and internet-perfect for guest accommodation, a private workspace, or even rental potential. With a utility room that offers direct access from the front garden to the back, a southerly-facing garden, and ample off-road parking, this home combines functionality with versatility.

### **ENTRANCE HALL**

**RECEPTION ROOM/STUDY** 11' 10" x 6' 8" (3.61m x 2.03m)

KITCHEN/BREAKFAST ROOM 14' 0" x 10' 4" (4.27m x 3.15m)

**RECEPTION ROOM** 22' 1" x 22' 1" (6.73m x 6.73m)

**UTILITY ROOM** 23' 7" x 5' 7" (7.19m x 1.7m)