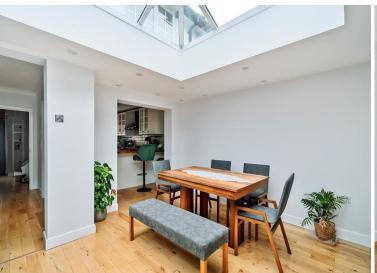

# 38 Colston Avenue, Carshalton, SM5 2NU | Guide Price £775,000 Freehold

Presenting a superbly extended three-bedroom semi-detached home, featuring a contemporary open-plan kitchen, living, and dining area ideal for modern living. This thoughtfully designed property includes three spacious double bedrooms, a modern family bathroom, and an additional office/living room for added flexibility. A standout feature is the fully self-contained annexe in the garden, complete with its own kitchen, bathroom, mains plumbing, electrics, and internet-perfect for guest accommodation, a private workspace, or even rental potential. With a utility room that offers direct access from the front garden to the back, a southerly-facing garden, and ample off-road parking, this home combines functionality with versatility.