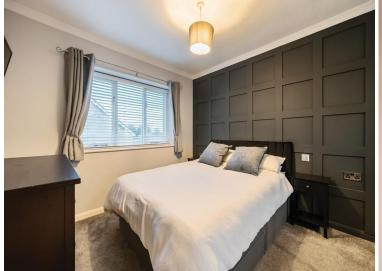

## **ENTRANCE HALL**

**RECEPTION ROOM** 16' 7" x 10' 7" (5.05m x 3.23m)

KITCHEN 8' 1" x 6' 10" (2.46m x 2.08m)

**BEDROOM** 11' 4" x 10' 2" (3.45m x 3.1m)

**BATHROOM** 

**CUPBOARD** 

UNDERFLOOR HEATING THROUGHOUT