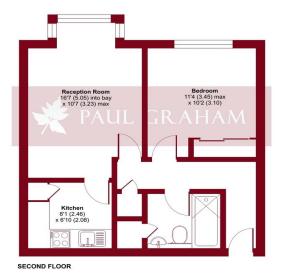

#### Nutfield Close, SM5

Approximate Area = 459 sq ft / 42.6 sq m

## **ENTRANCE HALL**

**RECEPTION ROOM** 16' 7" x 10' 7" (5.05m x 3.23m)

KITCHEN 8' 1" x 6' 10" (2.46m x 2.08m)

**BEDROOM** 11' 4" x 10' 2" (3.45m x 3.1m)

**BATHROOM** 

**CUPBOARD** 

UNDERFLOOR HEATING THROUGHOUT