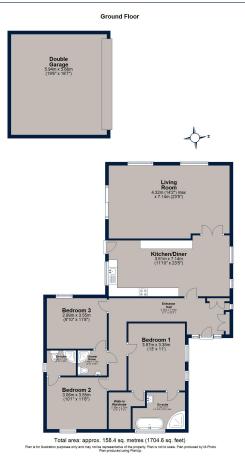

The property has been refurbished throughout to a highest specification, the property benefits from three double bedrooms with three en-suites, the third being a 'Jack & Jill' bathroom accessible from the hallway. The kitchen/diner is excellent for culinary endeavours and entertainment. The accommodation flows through to the living room which is abundant with natural light and enjoys the views over Rutland countryside. From here there is a sliding door to a patioed area, ideal for summer evenings.

Living Room: 4.32m (14'2") max x 7.14m (23'5")

Bedroom One: 3.97m x 3.35m (13' x 11')

Walk-in Wardrobe: 2.18m x 2.15m (7'2" x 7'1")

En-suite: 2.18m (7'2") x 3.10m (10'2") max

Bedroom Two: 3.06m x 3.55m (10'1" x 11'8")

En-suite: 1.48m x 1.72m (4'10" x 5'8")

Bedroom Three: 2.99m x 3.55m (9'10" x 11'8")

Shower Room: 1.48m x 1.73m (4'10" x 5'8")

Double Garage: 5.94m x 5.66m (19'6" x 18'7")