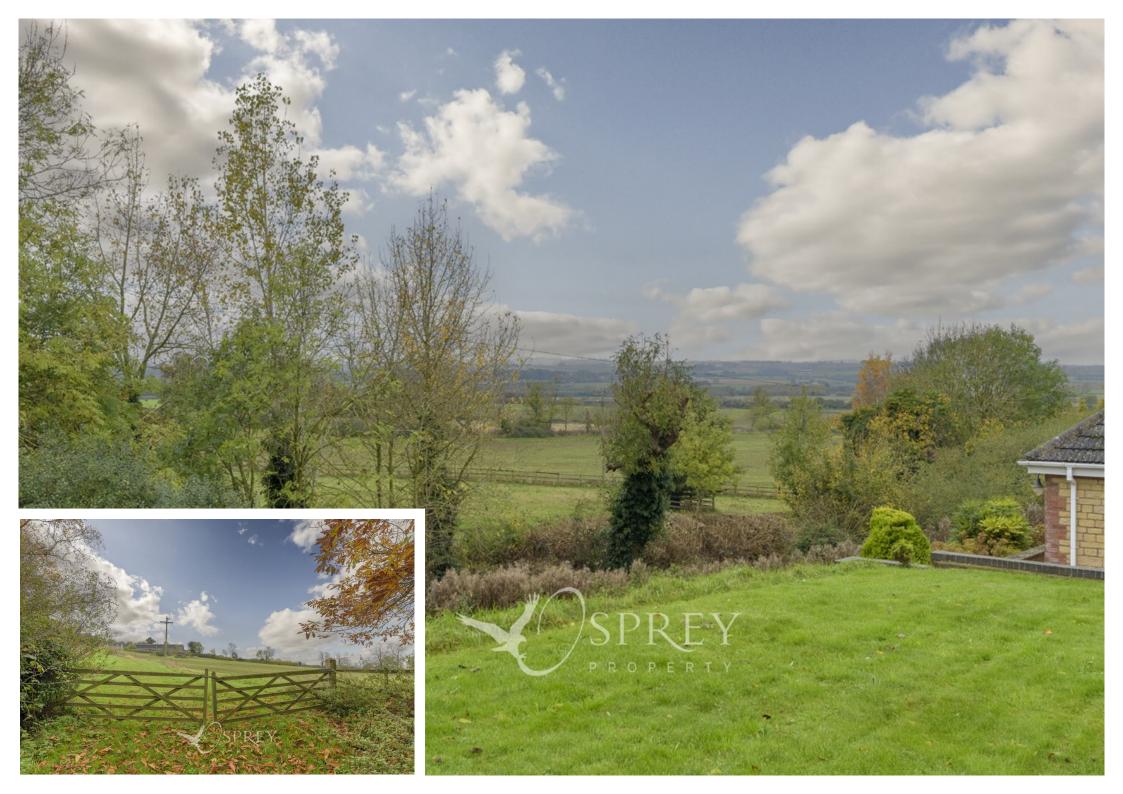

The property has been refurbished throughout to a highest specification, the property benefits from three double bedrooms with three en-suites, the third being a 'Jack & Jill' bathroom accessible from the hallway. The kitchen/diner is excellent for culinary endeavours and entertainment. The accommodation flows through to the living room which is abundant with natural light and enjoys the views over Rutland countryside. From here there is a sliding door to a patioed area, ideal for summer evenings.

Outside there is extensive paved patio area ideal for alfresco dining.

All mains' services Tenure: Freehold EPC: C Council Tax Band: F

Entrance Hall: 2.15m x 7.14m (7'1" x 23'5")

Kitchen/Diner: 3.61m x 7.14m (11'10" x 23'5")