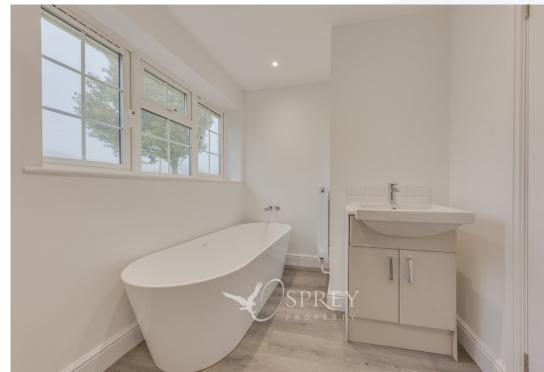

The property has been refurbished throughout to a highest specification, the property benefits from three double bedrooms with three en-suites, the third being a 'Jack & Jill' bathroom accessible from the hallway. The kitchen/diner is excellent for culinary endeavours and entertainment. The accommodation flows through to the living room which is abundant with natural light and enjoys the views over Rutland countryside. From here there is a sliding door to a patioed area, ideal for summer evenings.

Living Room: 4.32m (14'2") max x 7.14m (23'5")

Bedroom One: 3.97m x 3.35m (13' x 11')

Walk-in Wardrobe: 2.18m x 2.15m (7'2" x 7'1")

En-suite: 2.18m (7'2") x 3.10m (10'2") max

Bedroom Two: 3.06m x 3.55m (10'1" x 11'8")

En-suite: 1.48m x 1.72m (4'10" x 5'8")

Bedroom Three: 2.99m x 3.55m (9'10" x 11'8")

Shower Room: 1.48m x 1.73m (4'10" x 5'8")

Double Garage: 5.94m x 5.66m (19'6" x 18'7")