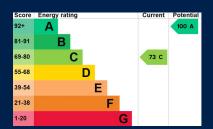

Outside there is extensive paved patio area ideal for alfresco dining.

All mains' services Tenure: Freehold EPC: C Council Tax Band: F

Entrance Hall: 2.15m x 7.14m (7'1" x 23'5")

Kitchen/Diner: 3.61m x 7.14m (11'10" x 23'5")