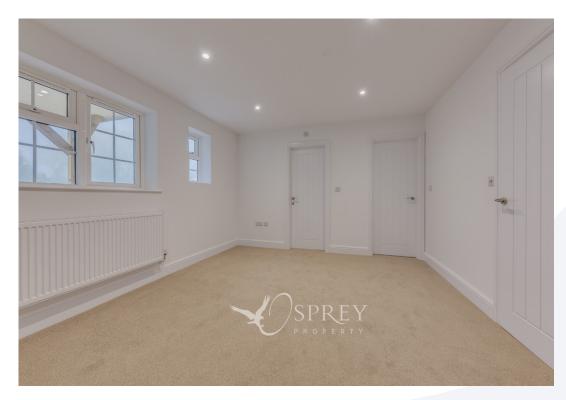

The property has been refurbished throughout to a highest specification, the property benefits from three double bedrooms with three en-suites, the third being a 'Jack & Jill' bathroom accessible from the hallway. The kitchen/diner is excellent for culinary endeavours and entertainment. The accommodation flows through to the living room which is abundant with natural light and enjoys the views over Rutland countryside. From here there is a sliding door to a patioed area, ideal for summer evenings.

Living Room: 4.32m (14'2") max x 7.14m (23'5")

Bedroom One: 3.97m x 3.35m (13' x 11')

Walk-in Wardrobe: 2.18m x 2.15m (7'2" x 7'1")

En-suite: 2.18m (7'2") x 3.10m (10'2") max

Bedroom Two: 3.06m x 3.55m (10'1" x 11'8")

En-suite: 1.48m x 1.72m (4'10" x 5'8")

Bedroom Three: 2.99m x 3.55m (9'10" x 11'8")

Shower Room: 1.48m x 1.73m (4'10" x 5'8")

Double Garage: 5.94m x 5.66m (19'6" x 18'7")