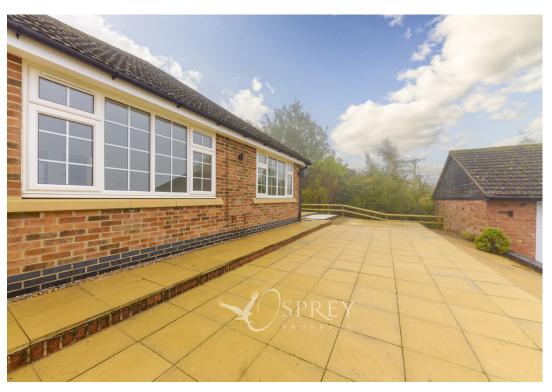

The property has been refurbished throughout to a highest specification, the property benefits from three double bedrooms with three en-suites, the third being a 'Jack & Jill' bathroom accessible from the hallway. The kitchen/diner is excellent for culinary endeavours and entertainment. The accommodation flows through to the living room which is abundant with natural light and enjoys the views over Rutland countryside. From here there is a sliding door to a patioed area, ideal for summer evenings.

Outside there is extensive paved patio area ideal for alfresco dining.

All mains' services Tenure: Freehold EPC: C Council Tax Band: F

Entrance Hall: 2.15m x 7.14m (7'1" x 23'5")

Kitchen/Diner: 3.61m x 7.14m (11'10" x 23'5")