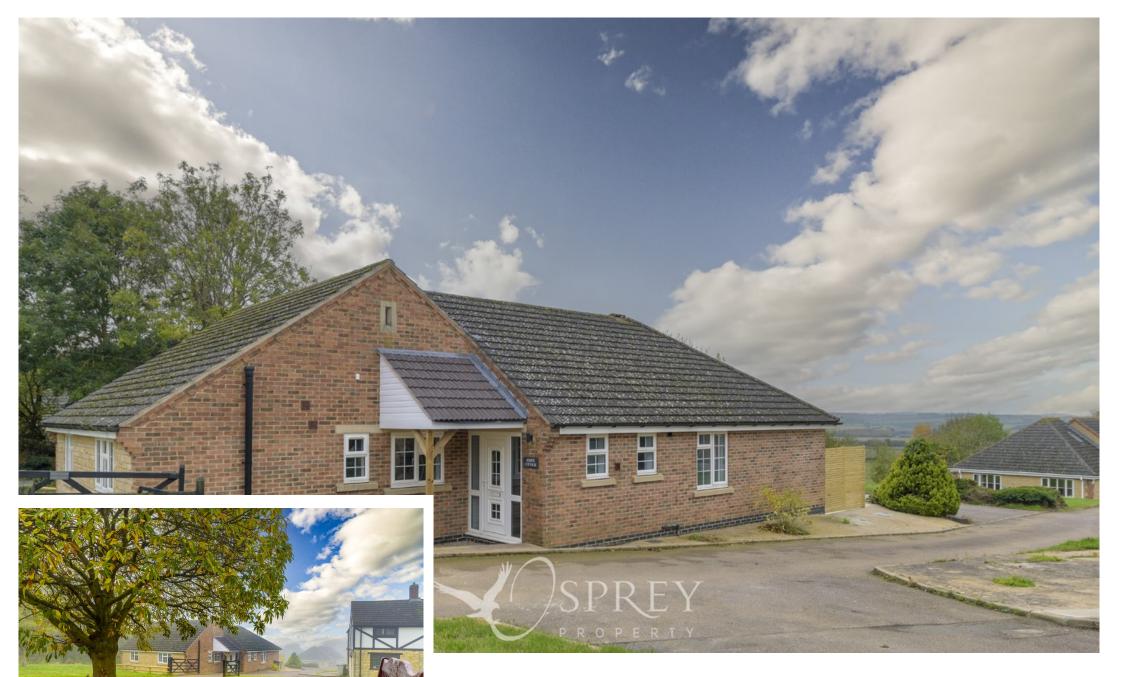

Josies Cottage, Barrow Offers Over £465,000

An excellent opportunity to acquire a bungalow in turn-key condition, offered for sale with no onward chain, possessing approximately 1,700 square feet of accommodation. Located in the picturesque hamlet village of Barrow, Josie's Cottage possesses a high specification interior and spacious accommodation dimensions.

This detached bungalow is positioned on a good-sized plot generous parking options for 5/6 vehicles, and a double garage.

The property benefits from a newly fitted heating system including Worcester boiler and radiators along with being full electrical re-wire.