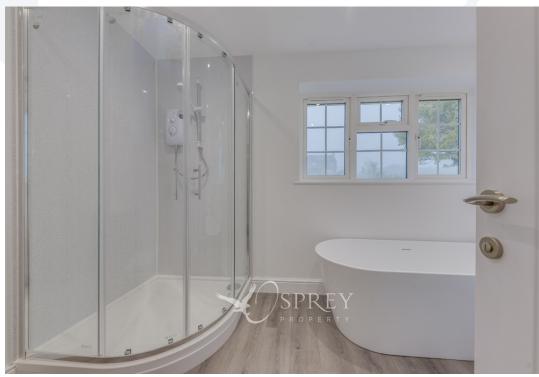

The property has been refurbished throughout to a highest specification, the property benefits from three double bedrooms with three en-suites, the third being a 'Jack & Jill' bathroom accessible from the hallway. The kitchen/diner is excellent for culinary endeavours and entertainment. The accommodation flows through to the living room which is abundant with natural light and enjoys the views over Rutland countryside. From here there is a sliding door to a patioed area, ideal for summer evenings.

En-suite: 1.48m x 1.72m (4'10" x 5'8")

Bedroom Three: 2.99m x 3.55m (9'10" x 11'8")

Shower Room: 1.48m x 1.73m (4'10" x 5'8")

Double Garage: 5.94m x 5.66m (19'6" x 18'7")