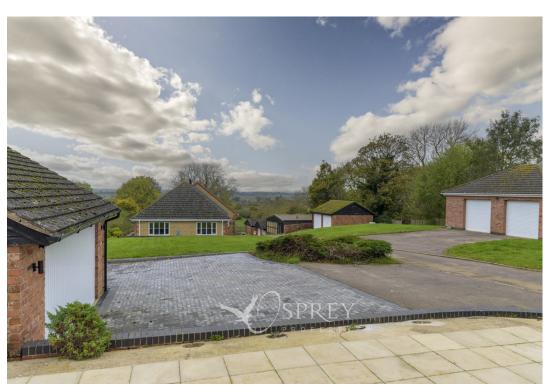

This detached bungalow is positioned on a good-sized plot generous parking options for 5/6 vehicles, and a double garage.

The property benefits from a newly fitted heating system including Worcester boiler and radiators along with being full electrical re-wire.

#### Osprey Melton

8 Burton Road Melton Leicestershire, LE13 1AE 01664 778170 melton@osprey-property.co.uk

Barrow is a hamlet village situated within the heart of Rutland's countryside, approximately 5 miles north east of the market town of Oakham. The village is equidistant from the villages of Market Overton and Cottesmore, both offering village amenities. Conveniently placed for the A1 and Rutland Water which are a short drive away.