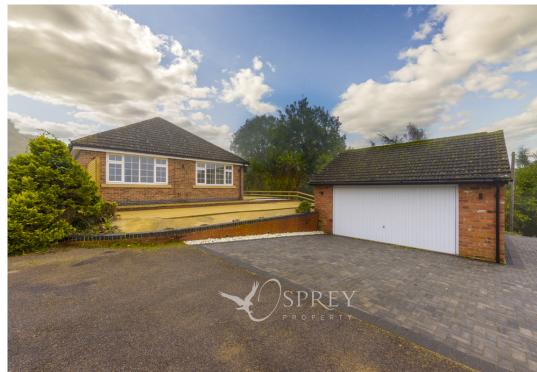

This detached bungalow is positioned on a good-sized plot generous parking options for 5/6 vehicles, and a double garage.

The property benefits from a newly fitted heating system including Worcester boiler and radiators along with being full electrical re-wire.

Outside there is extensive paved patio area ideal for alfresco dining.

All mains' services Tenure: Freehold EPC: C Council Tax Band: F

Entrance Hall: 2.15m x 7.14m (7'1" x 23'5")

Kitchen/Diner: 3.61m x 7.14m (11'10" x 23'5")