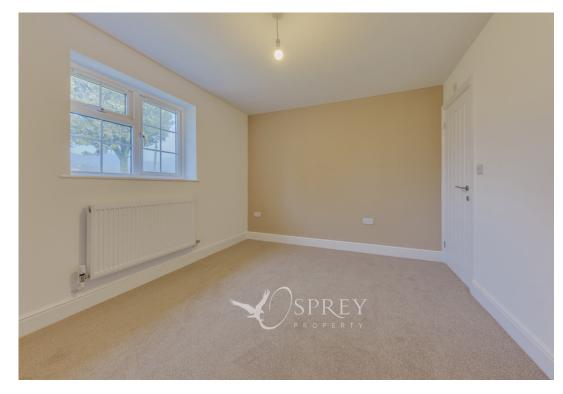

The property has been refurbished throughout to a highest specification, the property benefits from three double bedrooms with three en-suites, the third being a 'Jack & Jill' bathroom accessible from the hallway. The kitchen/diner is excellent for culinary endeavours and entertainment. The accommodation flows through to the living room which is abundant with natural light and enjoys the views over Rutland countryside. From here there is a sliding door to a patioed area, ideal for summer evenings.

Living Room: 4.32m (14'2") max x 7.14m (23'5")

Bedroom One: 3.97m x 3.35m (13' x 11')

Walk-in Wardrobe: 2.18m x 2.15m (7'2" x 7'1")

En-suite: 2.18m (7'2") x 3.10m (10'2") max

Bedroom Two: 3.06m x 3.55m (10'1" x 11'8")

En-suite: 1.48m x 1.72m (4'10" x 5'8")

Bedroom Three: 2.99m x 3.55m (9'10" x 11'8")

Shower Room: 1.48m x 1.73m (4'10" x 5'8")

Double Garage: 5.94m x 5.66m (19'6" x 18'7")