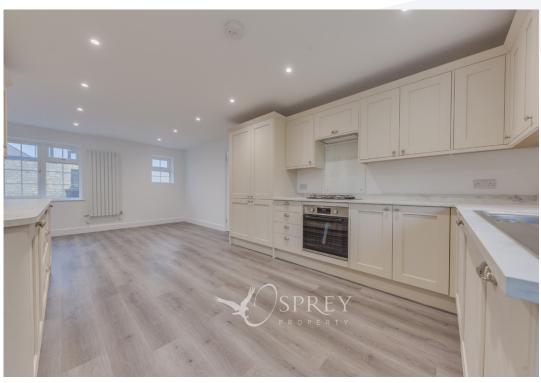

The property has been refurbished throughout to a highest specification, the property benefits from three double bedrooms with three en-suites, the third being a 'Jack & Jill' bathroom accessible from the hallway. The kitchen/diner is excellent for culinary endeavours and entertainment. The accommodation flows through to the living room which is abundant with natural light and enjoys the views over Rutland countryside. From here there is a sliding door to a patioed area, ideal for summer evenings.

Outside there is extensive paved patio area ideal for alfresco dining.

All mains' services Tenure: Freehold EPC: C Council Tax Band: F

Entrance Hall: 2.15m x 7.14m (7'1" x 23'5")

Kitchen/Diner: 3.61m x 7.14m (11'10" x 23'5")