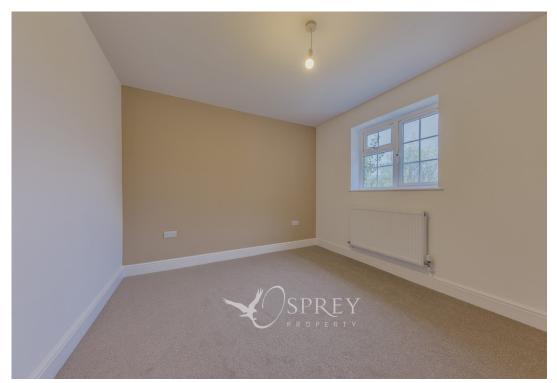

The property has been refurbished throughout to a highest specification, the property benefits from three double bedrooms with three en-suites, the third being a 'Jack & Jill' bathroom accessible from the hallway. The kitchen/diner is excellent for culinary endeavours and entertainment. The accommodation flows through to the living room which is abundant with natural light and enjoys the views over Rutland countryside. From here there is a sliding door to a patioed area, ideal for summer evenings.

Living Room: 4.32m (14'2") max x 7.14m (23'5")

Bedroom One: 3.97m x 3.35m (13' x 11')

Walk-in Wardrobe: 2.18m x 2.15m (7'2" x 7'1")

En-suite: 2.18m (7'2") x 3.10m (10'2") max

Bedroom Two: 3.06m x 3.55m (10'1" x 11'8")

En-suite: 1.48m x 1.72m (4'10" x 5'8")

Bedroom Three: 2.99m x 3.55m (9'10" x 11'8")

Shower Room: 1.48m x 1.73m (4'10" x 5'8")

Double Garage: 5.94m x 5.66m (19'6" x 18'7")