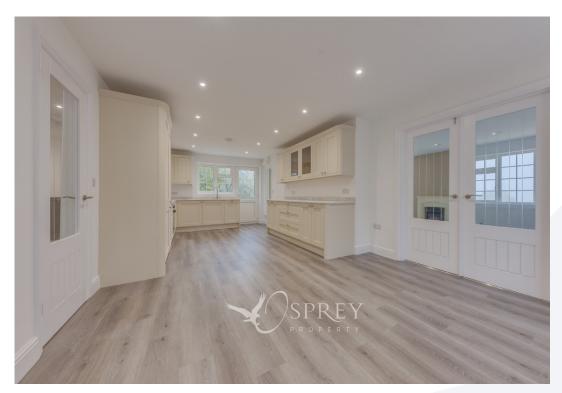

The property has been refurbished throughout to a highest specification, the property benefits from three double bedrooms with three en-suites, the third being a 'Jack & Jill' bathroom accessible from the hallway. The kitchen/diner is excellent for culinary endeavours and entertainment. The accommodation flows through to the living room which is abundant with natural light and enjoys the views over Rutland countryside. From here there is a sliding door to a patioed area, ideal for summer evenings.

Outside there is extensive paved patio area ideal for alfresco dining.

All mains' services Tenure: Freehold EPC: C Council Tax Band: F

Entrance Hall: 2.15m x 7.14m (7'1" x 23'5")

Kitchen/Diner: 3.61m x 7.14m (11'10" x 23'5")