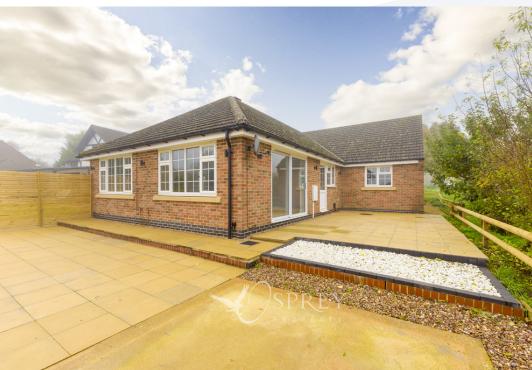

The property has been refurbished throughout to a highest specification, the property benefits from three double bedrooms with three en-suites, the third being a 'Jack & Jill' bathroom accessible from the hallway. The kitchen/diner is excellent for culinary endeavours and entertainment. The accommodation flows through to the living room which is abundant with natural light and enjoys the views over Rutland countryside. From here there is a sliding door to a patioed area, ideal for summer evenings.

Outside there is extensive paved patio area ideal for alfresco dining.

All mains' services Tenure: Freehold EPC: C Council Tax Band: F

Entrance Hall: 2.15m x 7.14m (7'1" x 23'5")

Kitchen/Diner: 3.61m x 7.14m (11'10" x 23'5")