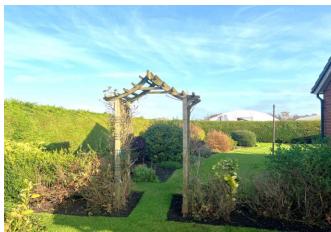

sitting room has an open fireplace and good natural light from south and west facing windows. The dining kitchen has a tiled floor, pantry and south facing window. The garden room is a lovely private space looking out onto the rear garden. The two of the three bedrooms are doubles and benefit from built in wardrobes. The modern shower room has a white 3 piece suite and a chrome ladder towel radiator. The gardens are generous, circa 0.3 acres and provide a driveway with parking for several cars and lawns to front, side and rear. An additional area includes a greenhouse and polytunnels.