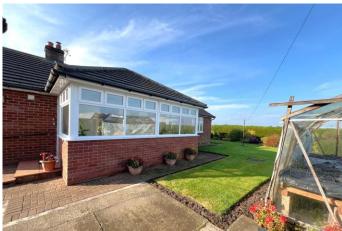

sitting room has an open fireplace and good natural light from south and west facing windows. The dining kitchen has a tiled floor, pantry and south facing window. The garden room is a lovely private space looking out onto the rear garden. The two of the three bedrooms are doubles and benefit from built in wardrobes. The modern shower room has a white 3 piece suite and a chrome ladder towel radiator. The gardens are generous, circa 0.3 acres and provide a driveway with parking for several cars and lawns to front, side and rear. An additional area includes a greenhouse and polytunnels.