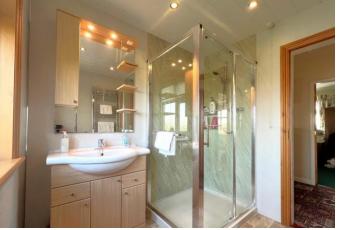

sitting room has an open fireplace and good natural light from south and west facing windows. The dining kitchen has a tiled floor, pantry and south facing window. The garden room is a lovely private space looking out onto the rear garden. The two of the three bedrooms are doubles and benefit from built in wardrobes. The modern shower room has a white 3 piece suite and a chrome ladder towel radiator. The gardens are generous, circa 0.3 acres and provide a driveway with parking for several cars and lawns to front, side and rear. An additional area includes a greenhouse and polytunnels.