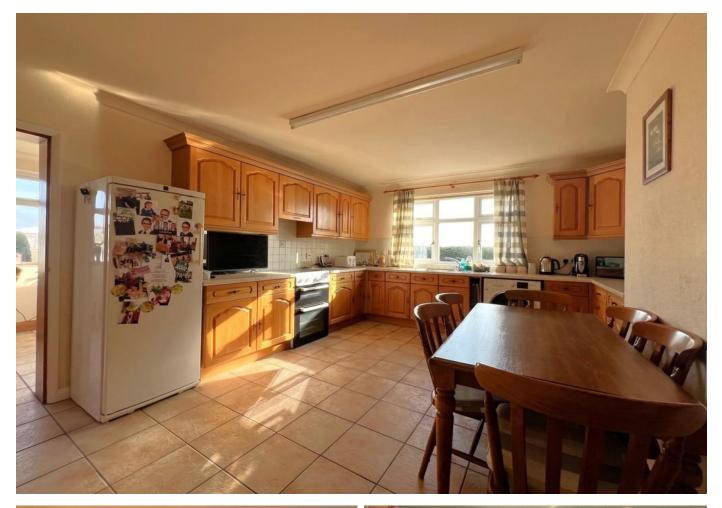

sitting room has an open fireplace and good natural light from south and west facing windows. The dining kitchen has a tiled floor, pantry and south facing window. The garden room is a lovely private space looking out onto the rear garden. The two of the three bedrooms are doubles and benefit from built in wardrobes. The modern shower room has a white 3 piece suite and a chrome ladder towel radiator. The gardens are generous, circa 0.3 acres and provide a driveway with parking for several cars and lawns to front, side and rear. An additional area includes a greenhouse and polytunnels.