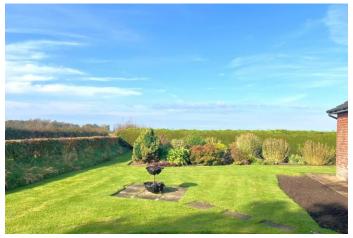

sitting room has an open fireplace and good natural light from south and west facing windows. The dining kitchen has a tiled floor, pantry and south facing window. The garden room is a lovely private space looking out onto the rear garden. The two of the three bedrooms are doubles and benefit from built in wardrobes. The modern shower room has a white 3 piece suite and a chrome ladder towel radiator. The gardens are generous, circa 0.3 acres and provide a driveway with parking for several cars and lawns to front, side and rear. An additional area includes a greenhouse and polytunnels.