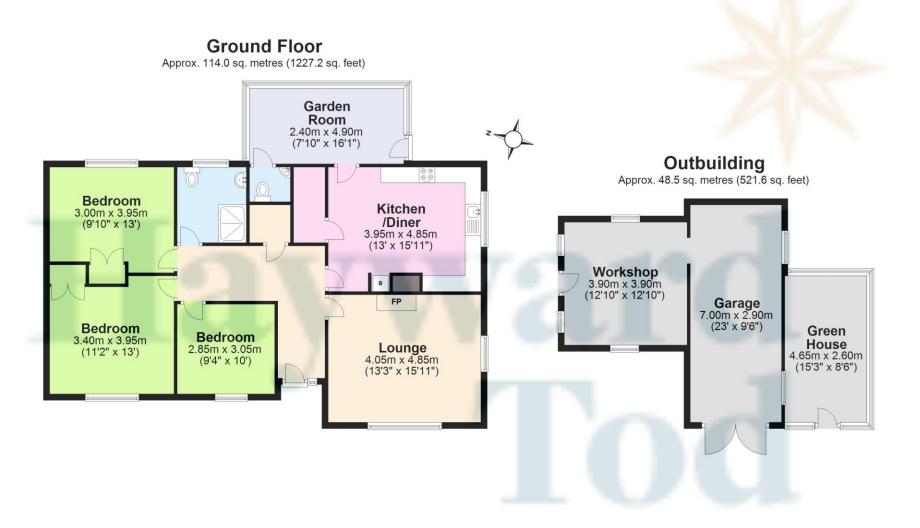

#### **ACCOMMODATION SUMMARY**

Entrance hall | Sitting room | Breakfast kitchen | Garden room | Cloakroom | Front double bedroom one | Rear double bedroom two | Front single bedroom three | Modern shower room | Attractive 0.3 acre garden | Garage and store | Private drainage | Oil central heating | Double glazing | Council Tax Band - D | EPC rating - pending | Freehold

#### **DESCRIPTION**

An appealing detached bungalow providing well balanced three bed accommodation in an attractive rural setting just north of Carlisle. Lovely living space including a generous sitting room, fitted dining kitchen and garden room. The

sitting room has an open fireplace and good natural light from south and west facing windows. The dining kitchen has a tiled floor, pantry and south facing window. The garden room is a lovely private space looking out onto the rear garden. The two of the three bedrooms are doubles and benefit from built in wardrobes. The modern shower room has a white 3 piece suite and a chrome ladder towel radiator. The gardens are generous, circa 0.3 acres and provide a driveway with parking for several cars and lawns to front, side and rear. An additional area includes a greenhouse and polytunnels.

Total area: approx. 162.5 sq. metres (1748.8 sq. feet)