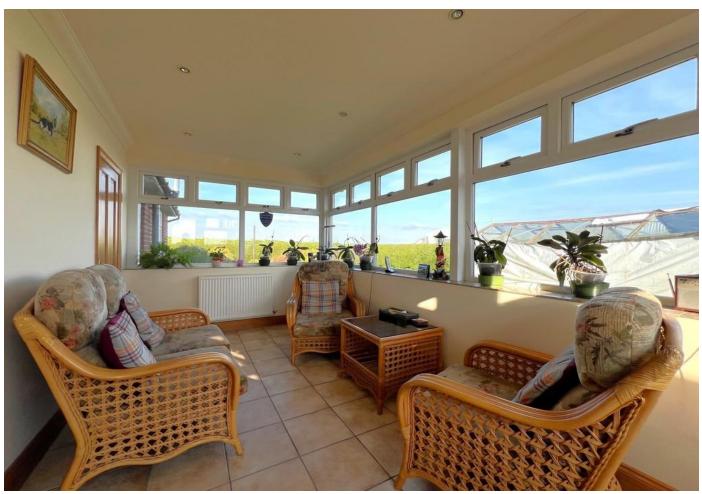

#### **DESCRIPTION**

An appealing detached bungalow providing well balanced three bed accommodation in an attractive rural setting just north of Carlisle. Lovely living space including a generous sitting room, fitted dining kitchen and garden room. The

sitting room has an open fireplace and good natural light from south and west facing windows. The dining kitchen has a tiled floor, pantry and south facing window. The garden room is a lovely private space looking out onto the rear garden. The two of the three bedrooms are doubles and benefit from built in wardrobes. The modern shower room has a white 3 piece suite and a chrome ladder towel radiator. The gardens are generous, circa 0.3 acres and provide a driveway with parking for several cars and lawns to front, side and rear. An additional area includes a greenhouse and polytunnels.