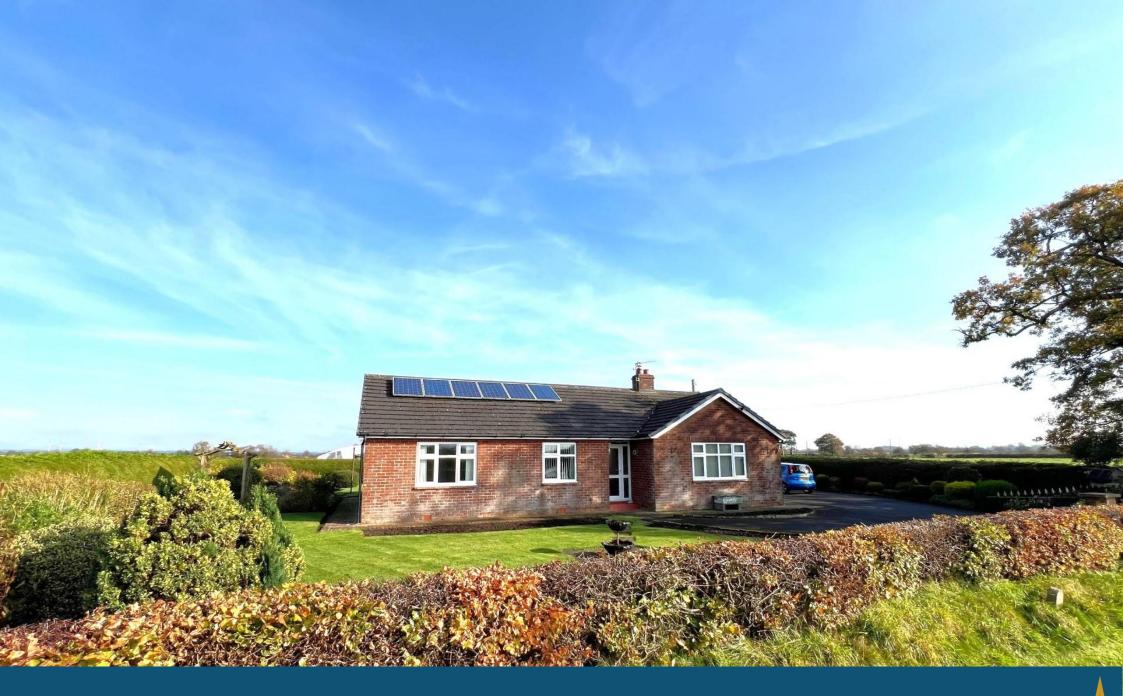

Hayward Tod

**3 bedroom Detached Bungalow** | Oakdene | Westlinton | Carlisle | CA6 6AQ Guide Price £375,000

Attractive three bed detached bungalow in a pleasant 0.3 acre site. Well balanced accommodation including a garden with private aspect, breakfast kitchen and modern shower room. Peaceful rural location just 5 minutes from the M6 handy for supermarkets, Carlisle and Brampton.

#### **DESCRIPTION**

An appealing detached bungalow providing well balanced three bed accommodation in an attractive rural setting just north of Carlisle. Lovely living space including a generous sitting room, fitted dining kitchen and garden room. The

sitting room has an open fireplace and good natural light from south and west facing windows. The dining kitchen has a tiled floor, pantry and south facing window. The garden room is a lovely private space looking out onto the rear garden. The two of the three bedrooms are doubles and benefit from built in wardrobes. The modern shower room has a white 3 piece suite and a chrome ladder towel radiator. The gardens are generous, circa 0.3 acres and provide a driveway with parking for several cars and lawns to front, side and rear. An additional area includes a greenhouse and polytunnels.