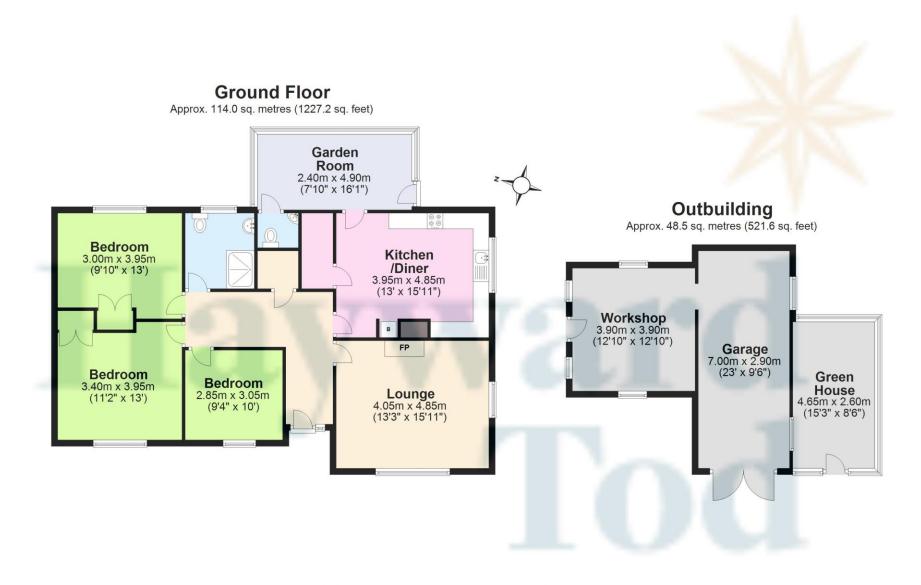

#### ACCOMMODATION SUMMARY

Entrance hall | Sitting room | Breakfast kitchen | Garden room | Cloakroom | Front double bedroom one | Rear double bedroom two | Front single bedroom three | Modern shower room | Attractive 0.3 acre garden | Garage and store | Private drainage | Oil central heating | Double glazing | Council Tax Band - D | EPC rating - E | Freehold

## DESCRIPTION

An appealing detached bungalow providing well balanced three bed accommodation in an attractive rural setting just north of Carlisle. Lovely living space including a generous sitting room, fitted dining kitchen and garden room. The sitting room has an open fireplace and good natural light from south and west facing windows. The dining kitchen has a tiled floor, pantry and south facing window. The garden room is a lovely private space looking out onto the rear garden. The two of the three bedrooms are doubles and benefit from built in wardrobes. The modern shower room has a white 3 piece suite and a chrome ladder towel radiator. The gardens are generous, circa 0.3 acres and provide a driveway with parking for several cars and lawns to front, side and rear. An additional area includes a greenhouse and polytunnels.

Total area: approx. 162.5 sq. metres (1748.8 sq. feet)