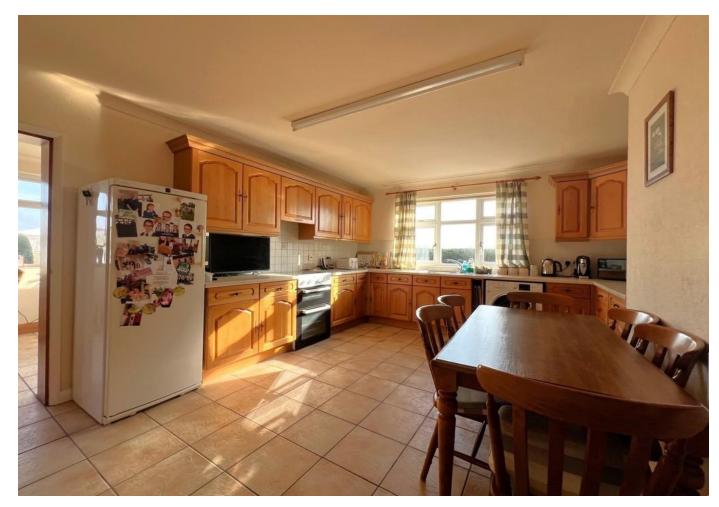

## DESCRIPTION

An appealing detached bungalow providing well balanced three bed accommodation in an attractive rural setting just north of Carlisle. Lovely living space including a generous sitting room, fitted dining kitchen and garden room. The sitting room has an open fireplace and good natural light from south and west facing windows. The dining kitchen has a tiled floor, pantry and south facing window. The garden room is a lovely private space looking out onto the rear garden. The two of the three bedrooms are doubles and benefit from built in wardrobes. The modern shower room has a white 3 piece suite and a chrome ladder towel radiator. The gardens are generous, circa 0.3 acres and provide a driveway with parking for several cars and lawns to front, side and rear. An additional area includes a greenhouse and polytunnels.