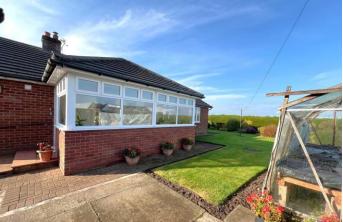

## DESCRIPTION

An appealing detached bungalow providing well balanced three bed accommodation in an attractive rural setting just north of Carlisle. Lovely living space including a generous sitting room, fitted dining kitchen and garden room. The sitting room has an open fireplace and good natural light from south and west facing windows. The dining kitchen has a tiled floor, pantry and south facing window. The garden room is a lovely private space looking out onto the rear garden. The two of the three bedrooms are doubles and benefit from built in wardrobes. The modern shower room has a white 3 piece suite and a chrome ladder towel radiator. The gardens are generous, circa 0.3 acres and provide a driveway with parking for several cars and lawns to front, side and rear. An additional area includes a greenhouse and polytunnels.