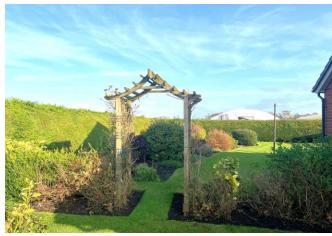

## DESCRIPTION

An appealing detached bungalow providing well balanced three bed accommodation in an attractive rural setting just north of Carlisle. Lovely living space including a generous sitting room, fitted dining kitchen and garden room. The sitting room has an open fireplace and good natural light from south and west facing windows. The dining kitchen has a tiled floor, pantry and south facing window. The garden room is a lovely private space looking out onto the rear garden. The two of the three bedrooms are doubles and benefit from built in wardrobes. The modern shower room has a white 3 piece suite and a chrome ladder towel radiator. The gardens are generous, circa 0.3 acres and provide a driveway with parking for several cars and lawns to front, side and rear. An additional area includes a greenhouse and polytunnels.