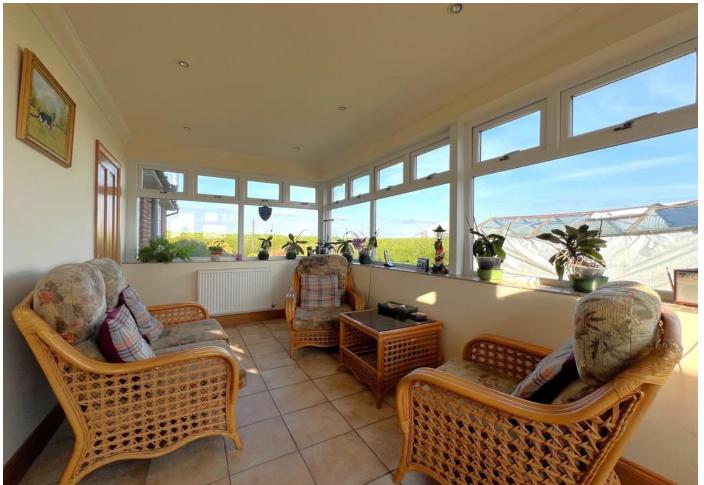

## DESCRIPTION

An appealing detached bungalow providing well balanced three bed accommodation in an attractive rural setting just north of Carlisle. Lovely living space including a generous sitting room, fitted dining kitchen and garden room. The sitting room has an open fireplace and good natural light from south and west facing windows. The dining kitchen has a tiled floor, pantry and south facing window. The garden room is a lovely private space looking out onto the rear garden. The two of the three bedrooms are doubles and benefit from built in wardrobes. The modern shower room has a white 3 piece suite and a chrome ladder towel radiator. The gardens are generous, circa 0.3 acres and provide a driveway with parking for several cars and lawns to front, side and rear. An additional area includes a greenhouse and polytunnels.