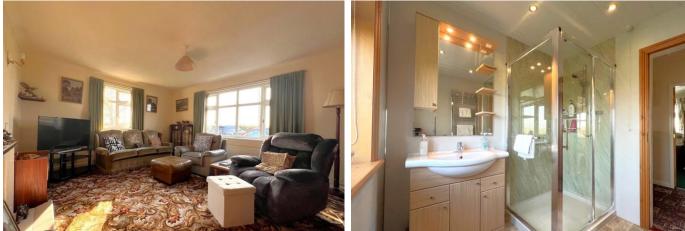

## DESCRIPTION

An appealing detached bungalow providing well balanced three bed accommodation in an attractive rural setting just north of Carlisle. Lovely living space including a generous sitting room, fitted dining kitchen and garden room. The sitting room has an open fireplace and good natural light from south and west facing windows. The dining kitchen has a tiled floor, pantry and south facing window. The garden room is a lovely private space looking out onto the rear garden. The two of the three bedrooms are doubles and benefit from built in wardrobes. The modern shower room has a white 3 piece suite and a chrome ladder towel radiator. The gardens are generous, circa 0.3 acres and provide a driveway with parking for several cars and lawns to front, side and rear. An additional area includes a greenhouse and polytunnels.