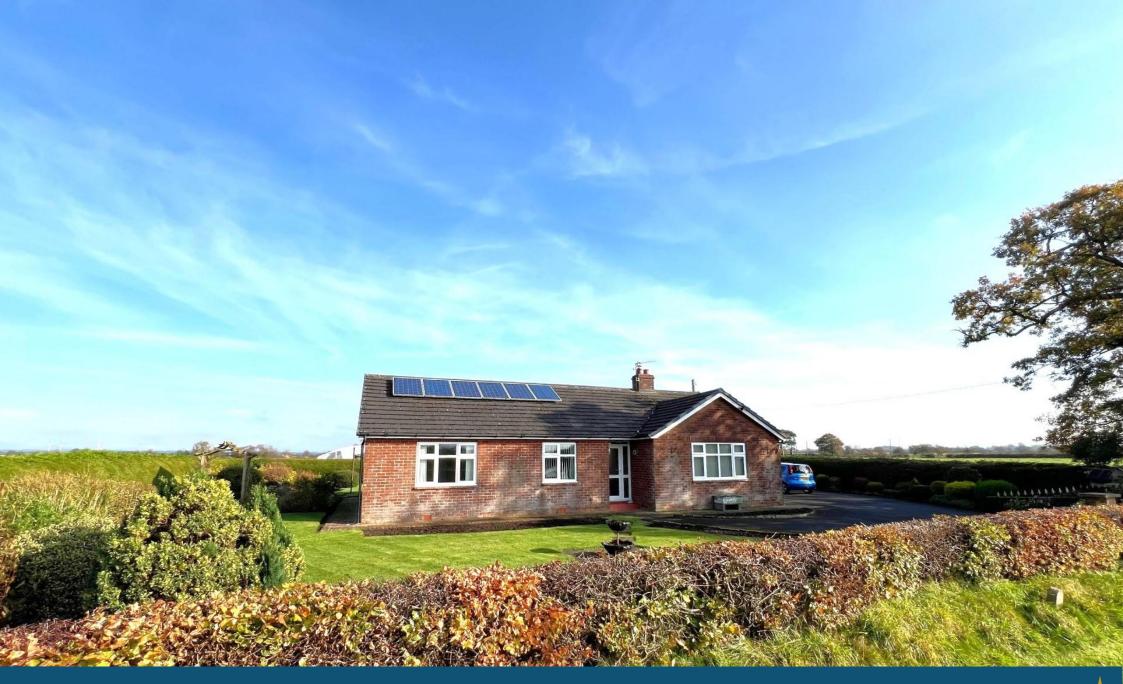

Hayward<br/>Tod3 bedroom Detached Bungalow | Oakdene | Westlinton | Carlisle | CA6 6AQGuide Price £375,000

Attractive three bed detached bungalow in a pleasant 0.3 acre site. Well balanced accommodation including a garden with private aspect, breakfast kitchen and modern shower room. Peaceful rural location just 5 minutes from the M6 handy for supermarkets, Carlisle and Brampton.

## DESCRIPTION

An appealing detached bungalow providing well balanced three bed accommodation in an attractive rural setting just north of Carlisle. Lovely living space including a generous sitting room, fitted dining kitchen and garden room. The sitting room has an open fireplace and good natural light from south and west facing windows. The dining kitchen has a tiled floor, pantry and south facing window. The garden room is a lovely private space looking out onto the rear garden. The two of the three bedrooms are doubles and benefit from built in wardrobes. The modern shower room has a white 3 piece suite and a chrome ladder towel radiator. The gardens are generous, circa 0.3 acres and provide a driveway with parking for several cars and lawns to front, side and rear. An additional area includes a greenhouse and polytunnels.