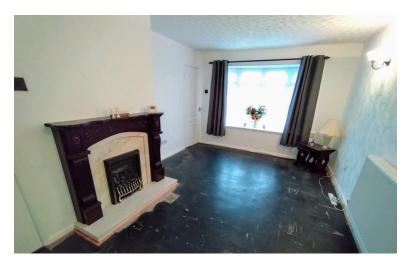

# LOUNGE

15' 11" x 10' 10" (4.85m x 3.3m) With a bow window to the front, radiator, fireplace surround. Wall lights.