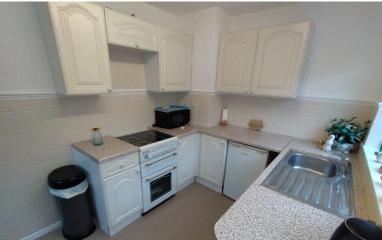

#### KITCHEN

9' 1" x 7' 5" (2.77m x 2.26m)

Comprising a range of base and wall units, single drainer sink, spaces for appliances, splash back tiling, radiator, window to the side, part glazed upvc external access door. Store cupboard off.