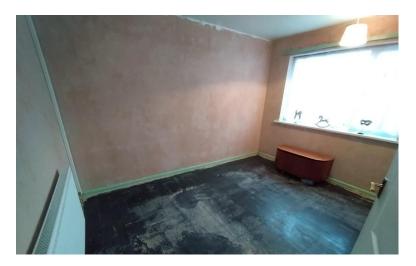

#### **BEDROOM ONE**

11' 10" x 9' 2" (3.61m x 2.79m) Window to the rear, radiator.

BEDROOM TWO 9' 2" x 8' 10" (2.79m x 2.69m) Window to the rear, radiator.