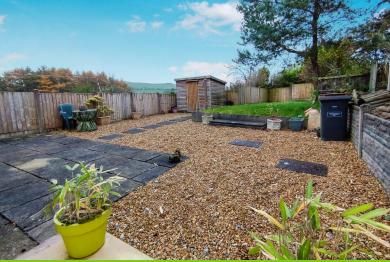

#### REAR GARDEN

A paved and graveled pathway to the side of the bungalow, leading to a further patio area and good sized lawn garden. A pleasant view over countryside and towards Mow Cop.