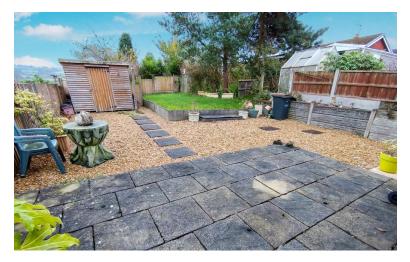

#### REAR GARDEN

A paved and graveled pathway to the side of the bungalow, leading to a further patio area and good sized lawn garden. A pleasant view over countryside and towards Mow Cop.