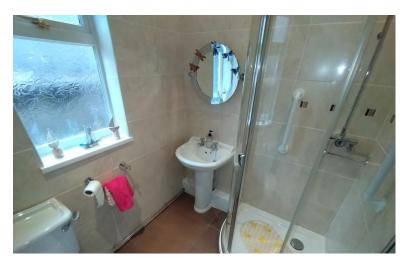

#### SHOWER ROOM

6' 1" x 5' 5" (1.85m x 1.65m) Comprising an enclosed shower cubicle, low level w.c, wash hand basin, window to the side, spot lights to the ceiling, splash back tiling.