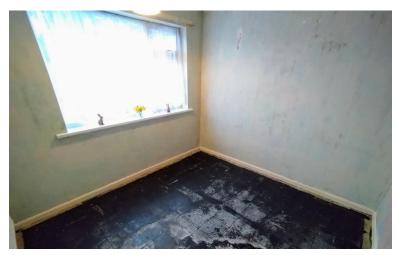

#### **BEDROOM ONE**

11' 10" x 9' 2" (3.61m x 2.79m) Window to the rear, radiator.

BEDROOM TWO 9' 2" x 8' 10" (2.79m x 2.69m) Window to the rear, radiator.