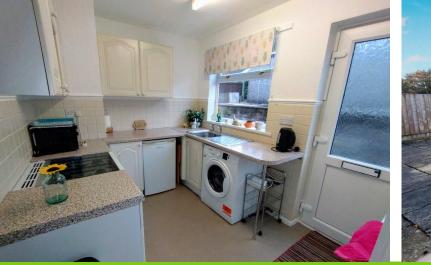

#### KITCHEN

9' 1" x 7' 5" (2.77m x 2.26m)

Comprising a range of base and wall units, single drainer sink, spaces for appliances, splash back tiling, radiator, window to the side, part glazed upvc external access door. Store cupboard off.