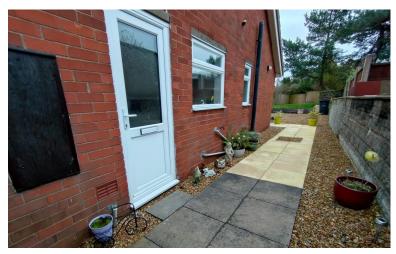

# ENTRANCE HALL

Upvc entrance door with glazed panels, store cupboard.

#### REAR GARDEN

A paved and graveled pathway to the side of the bungalow, leading to a further patio area and good sized lawn garden. A pleasant view over countryside and towards Mow Cop.