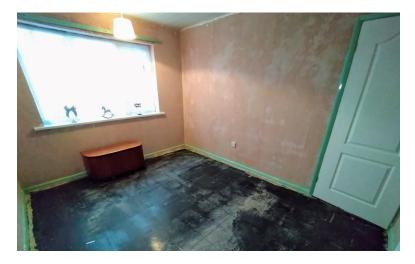

#### **BEDROOM ONE**

11' 10" x 9' 2" (3.61m x 2.79m) Window to the rear, radiator.

BEDROOM TWO 9' 2" x 8' 10" (2.79m x 2.69m) Window to the rear, radiator.