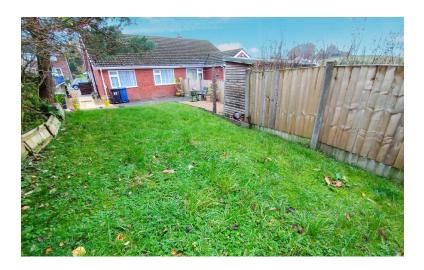

#### REAR GARDEN

A paved and graveled pathway to the side of the bungalow, leading to a further patio area and good sized lawn garden. A pleasant view over countryside and towards Mow Cop.