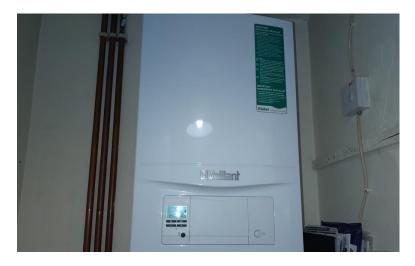

#### INNER HALL

Access to the loft, store cupboard with Vaillat Eco Tech Pro gas central heating boiler.