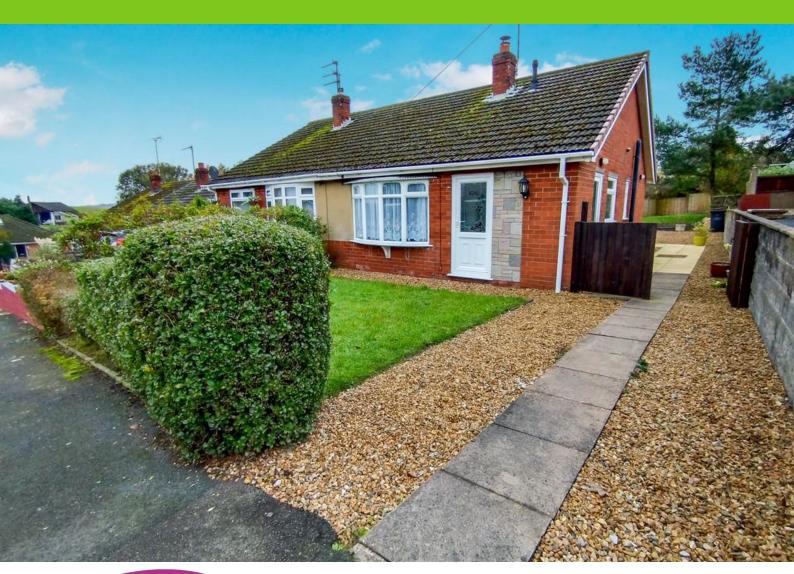

# INTRO

A well presented semi detached bungalow located within a popular well regarded location with no chain, comprising, hallway, kitchen, lounge/dining room, inner hall, two double bedrooms, a shower room. Externally landscaped gardens to the front, a driveway provides parking. A good sized rear garden area laid to lawn with shrub borders and a pleasant view to the side with Mow Cop in the distance. UPVC double glazing & gas central heating. The property is located within a convenient location with access to all amenities close by, with road, rail links and a bus route. Viewing essential. (draft details subject to approval)

#### **FRONT GARDEN**

A landscaped front garden, laid to lawn, shrub borders. A driveway provides parking spaces.