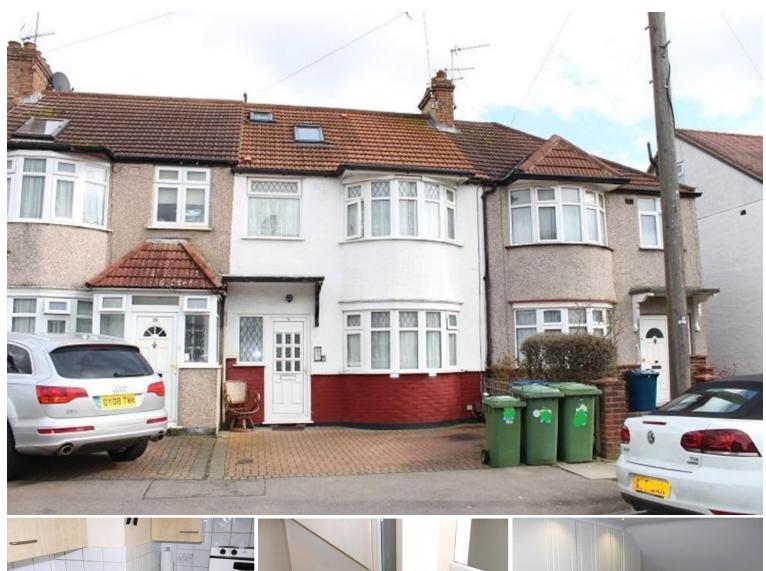

## Carmelite Road | | Harrow | HA3 5LS

PARTIAL BILLS INCLUDED:- A spacious and well presented, second floor STUDIO FLAT located on a popular road within the Harrow Weald area close to local transport and shopping facilities. The property benefits from having gas central heating and double glazed windows throughout. Comprising:- Good sized studio room (with fold down double bed) with separate small kitchenette (appliances include hot plate, small under the counter fridge) and separate shower room with W.C.