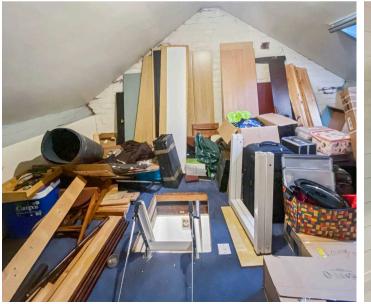

Council Tax band: A

Tenure: Freehold

EPC Energy Efficiency Rating: D

- Two-bedroom terraced home with two reception rooms
- Practical kitchen with access to lowmaintenance rear garden
- Upstairs shower room and useful loft room with flooring and window
- Convenient location with easy access to the city centre
- Close to the M6 and A444 for travel to Birmingham, Warwick, and beyond
- Flexible living spaces ideal for varied lifestyle needs