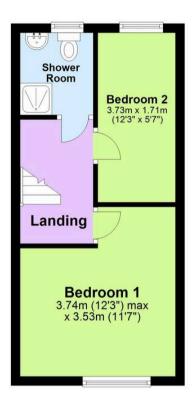

Energy Efficiency Rating: D

- Two-bedroom terraced home with two reception rooms
- Practical kitchen with access to lowmaintenance rear garden
- Upstairs shower room and useful loft room with flooring and window
- Convenient location with easy access to the city centre
- Close to the M6 and A444 for travel to Birmingham, Warwick, and beyond
- Flexible living spaces ideal for varied lifestyle needs









# Coopers Estate Agents

Coopers

Coopers, 22 New Union Street - CV1 2HN

024 7655 2841 • sales@coopersestateagents.com • www.coopersestateagents.com/

Coopers Chartered Surveyors Ltd, 22 New Union Street, Coventry, West Midlands
CVI 2HN, 024 7655 2841, sales@coopers-cov.com. Company Registration
Number: 6725089 / VAT number: 940 3555 34

#### **Ground Floor**



#### **First Floor**



#### **Second Floor**



Total area: approx. 72.3 sq. metres (778.7 sq. feet)

This floor plan is for illustrative purposes only and should be used as such by any prospective purchaser. Whilst every attempt has been made to ensure the accuracy of this plan, measurements of doors, windows, rooms and other items are approximate and no responsibility is taken for any error, omission or mis-statement.

Plan produced using PlanUp.

## Coopers Estate Agents



Coopers, 22 New Union Street - CVI 2HN

Coopers Chartered Surveyors Ltd, 22 New Union Street, Coventry, West Midlands CVI 2HN, 024 7655 2841, sales@coopers-cov.com. Company Registration Number: 6725089 / VAT number: 940 3555 34