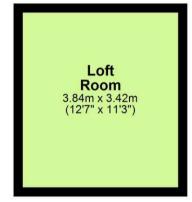

#### **Second Floor**

Total area: approx. 72.3 sq. metres (778.7 sq. feet)

This floor plan is for illustrative purposes only and should be used as such by any prospective purchaser. Whilst every attempt has been made to ensure the accuracy of this plan, measurements of doors, windows, rooms and other items are approximate and no responsibility is taken for any error, omission or mis-statement.