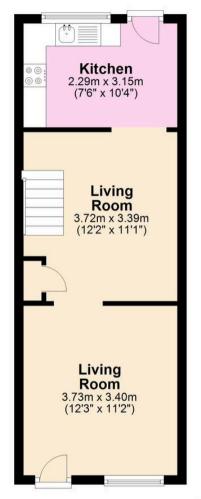

A

Tenure: Freehold

EPC Energy Efficiency Rating: D

- Two-bedroom terraced home with two reception rooms
- Practical kitchen with access to lowmaintenance rear garden
- Upstairs shower room and useful loft room with flooring and window
- Convenient location with easy access to the city centre
- Close to the M6 and A444 for travel to Birmingham, Warwick, and beyond
- Flexible living spaces ideal for varied lifestyle needs









# Coopers Estate Agents

Coopers

Coopers, 22 New Union Street - CV1 2HN

024 7655 2841 • sales@coopersestateagents.com • www.coopersestateagents.com/

Coopers Chartered Surveyors Ltd, 22 New Union Street, Coventry, West Midlands
CVI 2HN, 024 7655 2841, sales@coopers-cov.com. Company Registration
Number: 6725089 / VAT number: 940 3555 34

#### **Ground Floor**



#### **First Floor**



#### **Second Floor**



Total area: approx. 72.3 sq. metres (778.7 sq. feet)

This floor plan is for illustrative purposes only and should be used as such by any prospective purchaser. Whilst every attempt has been made to ensure the accuracy of this plan, measurements of doors, windows, rooms and other items are approximate and no responsibility is taken for any error, omission or mis-statement.

Plan produced using PlanUp.

## Coopers Estate Agents



Coopers, 22 New Union Street - CVI 2HN

Coopers Chartered Surveyors Ltd, 22 New Union Street, Coventry, West Midlands CVI 2HN, 024 7655 2841, sales@coopers-cov.com. Company Registration Number: 6725089 / VAT number: 940 3555 34