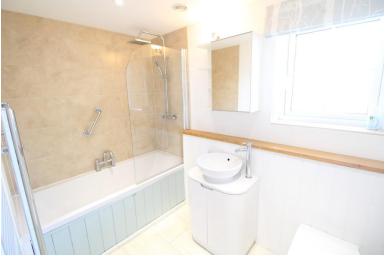

## ENSUITE

UPVC double glazed window to the side, bath, corner shower cubicle, vanity hand wash basin, low level wc

#### FAMILY BATHROOM

UPVC double glazed window to the rear, bath with over shower, vanity hand wash basin, low level wc, heated towel rail.