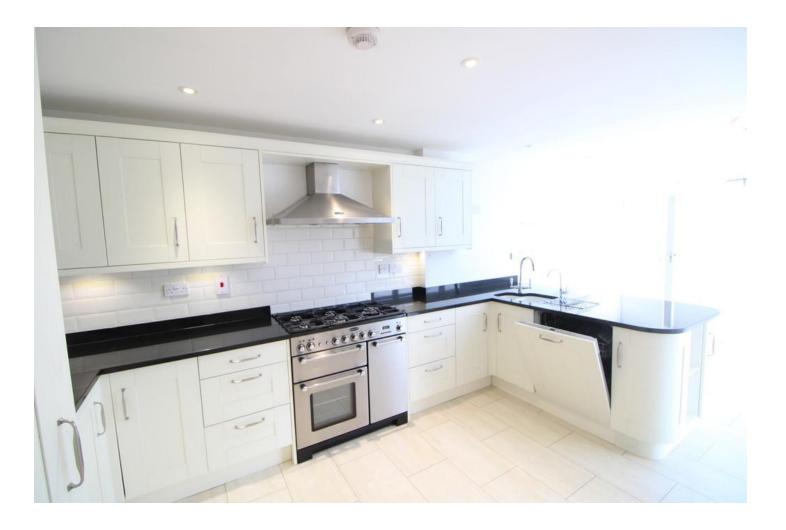

#### KITCHEN/DINER

11' 2" x 10' 5" (3.4m x 3.18m) Eye level base units with granite worktops, range cooker, extractor fan, integrated fridge/ freezer, sink. dishwasher, tiled flooring, bi- fold doors to rear and side, skylight, door to utility room.