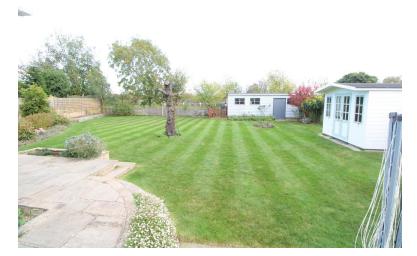

# REAR GARDEN

Enclosed rear garden mainly laid to lawn, patio area, summer house and a storage shed with power and light.

PARKING Off road parking.

Rent: £2,500.00

Holding Deposit: £576.92

Security Deposit: £2,884.61