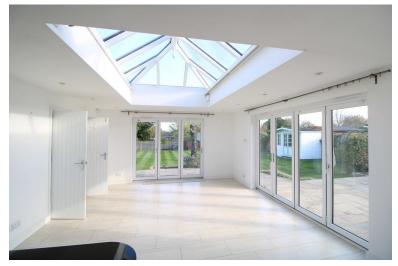

#### KITCHEN/DINER

11' 2" x 10' 5" (3.4m x 3.18m) Eye level base units with granite worktops, range cooker, extractor fan, integrated fridge/ freezer, sink. dishwasher, tiled flooring, bi- fold doors to rear and side, skylight, door to utility room.