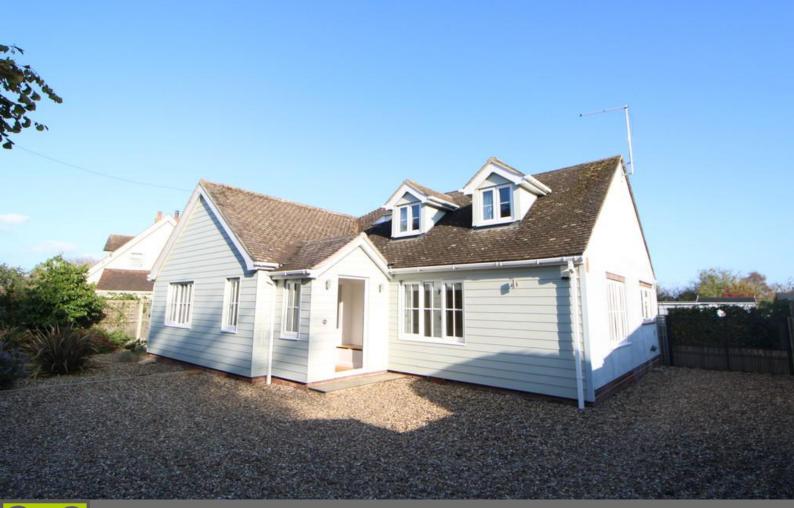

# MELROSE ROAD, WEST MERSEA, COLCHESTER, CO5

£2,500 PCM

Ezelet are delighted to offer this immaculate three/four bedroom family bungalow in Mersea offering spacious living area with excellent specifications including granite kitchen worktops, a range cooker, integrated fridge freezer and integrated dishwasher. The property is perfectly situated between the local shops and beachfront. It is set on a good size plot with a large rear garden and plenty of parking at the front of the property. This property is perfect for a growing family or for working from home and is available now. An early viewing is advised to appreciate the accommodation to offer.