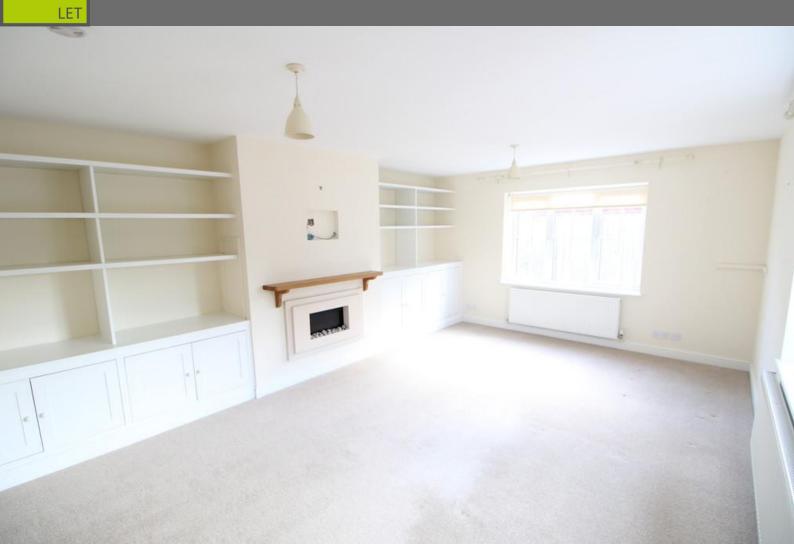

## LOUNGE

18' 3" x 13' 3" (5.56m x 4.04m) UPVC double glazed windows to the side and front, feature fireplace with cupboards and shelfs on either side. fitted carpet, 1 x radiator.