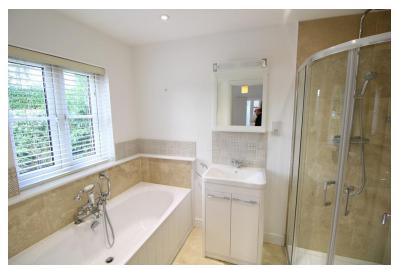

## ENSUITE

UPVC double glazed window to the side, bath, corner shower cubicle, vanity hand wash basin, low level wc

#### FAMILY BATHROOM

UPVC double glazed window to the rear, bath with over shower, vanity hand wash basin, low level wc, heated towel rail.

#### ENSUITE

Velux window to the rear, double shower, hand wash basin, low level, wc, 1 x radiator.