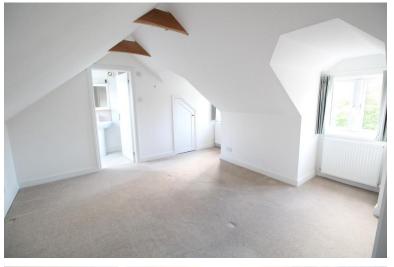

### **BEDROOM FOUR**

13' 9" x 11' 7" (4.19m x 3.53m) UPVC double glazed windows to the front, built in cupboards, 1 x radiator, door to ensuite.